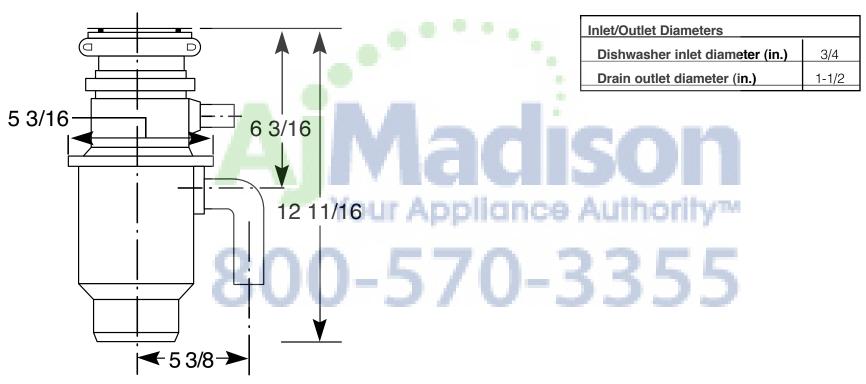

## **GFC325V** – **GE**<sup>®</sup> 1/3 Horsepower Continuous Feed Disposer

Disposall® Food Waste Disposer Dimensions (in inches)

For answers to your Monogram,® GE Profile™ or GE appliance questions, visit our website at GEAppliances.com or call GE Answer Center® service, 800.626.2000.