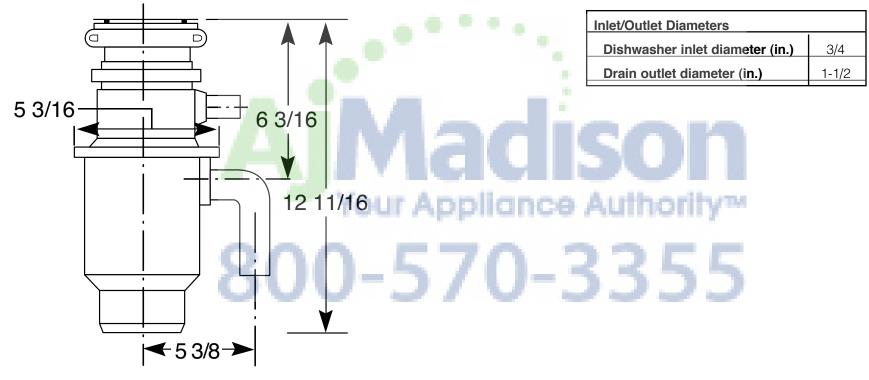

## **GFC320V – GE<sup>®</sup> 1/3 Horsepower Continuous Feed Disposer**

**Disposall® Food Waste Disposer Dimensions (in inches)** 

For answers to your Monogram,<sup>®</sup> GE Profile<sup>™</sup> or GE appliance questions, visit our website at GEAppliances.com or call GE Answer Center<sup>®</sup> service, 800.626.2000.