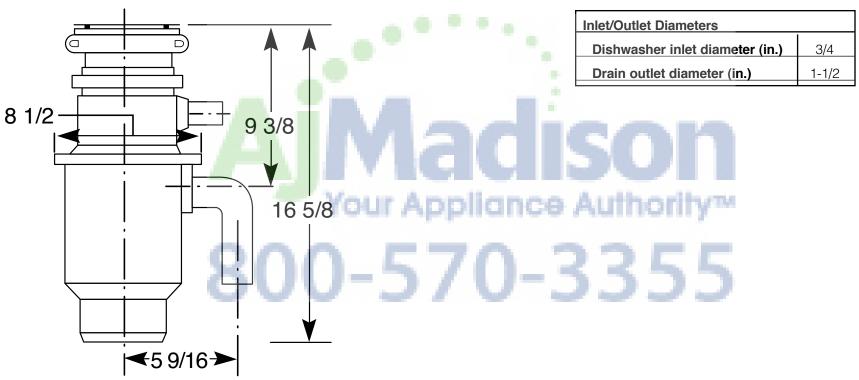

### Disposall® Food Waste Disposer Dimensions (in inches)

For answers to your Monogram,<sup>®</sup> GE Profile<sup>™</sup> or GE appliance questions, visit our website at GEAppliances.com or call GE Answer Center<sup>®</sup> service, 800.626.2000.