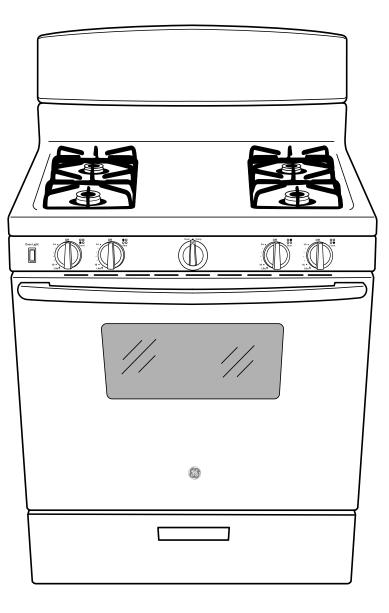

# **JGBS10DEK**

GE® Series 30" Free-Standing Gas Range

## **JGBS10DEK**

GE® Series 30" Free-Standing Gas Range

### FEATURES AND BENEFITS

4.8 cu. ft. oven capacity – Enough room to cook an entire meal at once
Standard clean oven – Smooth surface makes cleaning by hand easier
Black gloss steel grates – Easily wipe away messes from a smooth, glossy surface
Flexible broiling – Use any sized pan under the broiler for maximum broil flexibility
Model JGBS10DEKWW – White on white
Model JGBS10DEKBB – Black on black