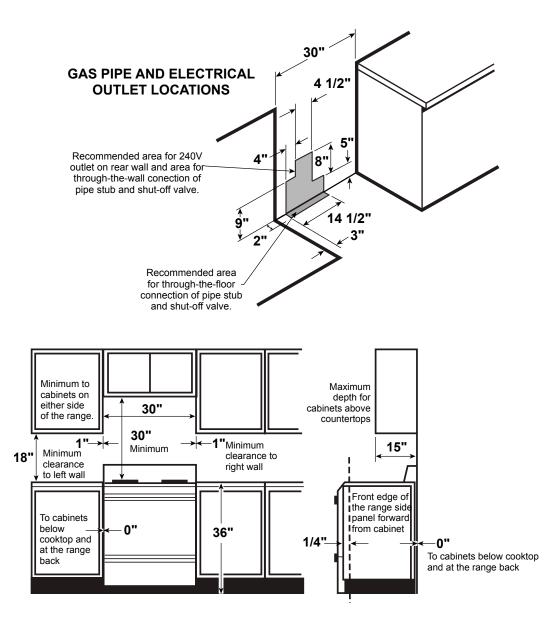

### DIMENSIONS AND INSTALLATION INFORMATION

ELECTRICAL RATING: 120V, 60Hz, 15A

#### **INSTALLATION INFORMATION:** Before installing,

consult installation instructions packed with product for current dimensional data.

GE APPLIANCES

For answers to your Monogram, GE Profile<sup>™</sup> Series or GE<sup>®</sup> Series appliance questions, visit our website at geappliances.com or call GE Answer Center service, 800.626.2000.

All GE ranges are equipped with an Anti-Tip device. The installation of this device is an important, required step in the installation of the range.