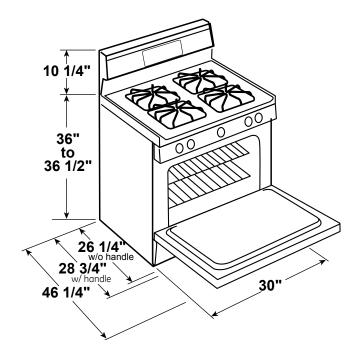

### DIMENSIONS AND INSTALLATION INFORMATION

ELECTRICAL RATING: 120V, 60Hz, 15A

#### **INSTALLATION INFORMATION:** Before installing,

consult installation instructions packed with product for current dimensional data.

GE APPLIANCES

For answers to your Monogram, GE Profile<sup>™</sup> Series or GE<sup>®</sup> Series appliance questions, visit our website at geappliances.com or call GE Answer Center service, 800.626.2000.

All GE ranges are equipped with an Anti-Tip device. The installation of this device is an important, required step in the installation of the range.