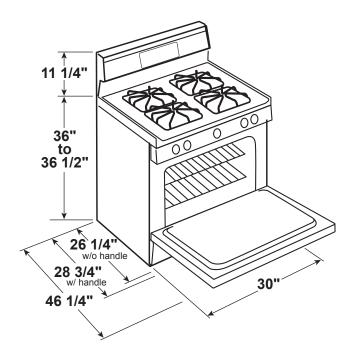

### **DIMENSIONS AND INSTALLATION INFORMATION**

ELECTRICAL RATING: 120V, 60Hz, 15A

**INSTALLATION INFORMATION:** Before installing,

consult installation instructions packed with product for current dimensional data.