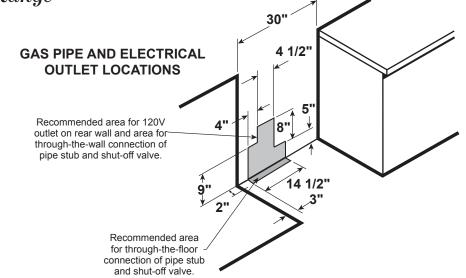

### **DIMENSIONS AND INSTALLATION INFORMATION**

ELECTRICAL RATING: 120V, 60Hz, 15A

**INSTALLATION INFORMATION:** Before installing,

consult installation instructions packed with product for current dimensional data.

All GE ranges are equipped with an Anti-Tip device. The installation of this device is an important, required step in the installation of the range.