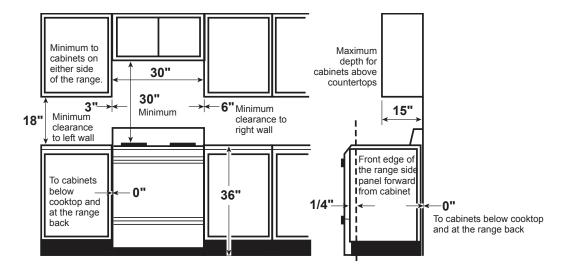

### **DIMENSIONS AND INSTALLATION INFORMATION**

ELECTRICAL RATING: 120V, 60Hz, 15A

**INSTALLATION INFORMATION:** Before installing,

consult installation instructions packed with product for current dimensional data.