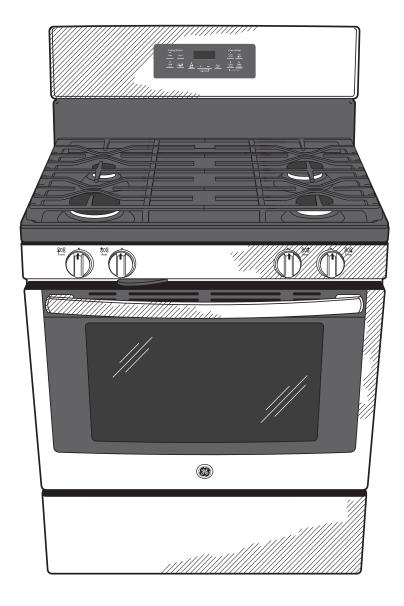

## JGB645EEK/SEK

GE Appliances Series 30" Free-Standing Gas Range

### GE Appliances Series 30" Free-Standing Gas Range

### **FEATURES AND BENEFITS**

Two-piece continuous edge-to-edge cooktop - A large, continuous cooking surface gives you extra room for pots and pans of all sizes and lets cookware move easily from burner to burner

15,000 BTU Power Boil burner - Delivers high heat for fast boiling

Precise Simmer burner - Delicate foods don't burn with low, even heat

Self-clean oven - Cleans the oven cavity without the need for scrubbing

Heavy duty, dishwasher-safe grates – Easily and safely clean grates in the dishwasher

5.0 cu. ft. oven capacity - Cook more dishes at once

Sealed cooktop burners - Contain spills and make cleaning quick and easy

Deep-recessed cooktop - Contains spills for quick and easy cleaning

Model JGB645SEKSS - Stainless steel

Model JGB645EEKES - Slate