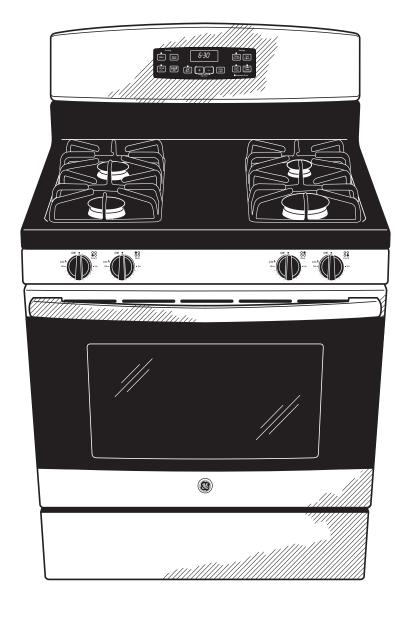

#### **FEATURES AND BENEFITS**

 $13,\!000~\mathrm{BTU}$  burner - Delivers a wide range of heat output ideal for most cooking requirements

Black matte steel grates - Enjoy a high-end look with a durable, matte coating

Precise Simmer burner - Delicate foods don't burn with low, even heat

Self-clean oven - Cleans the oven cavity without the need for scrubbing

5.0 cu. ft. oven capacity - Cook more dishes at once

Sealed cooktop burners - Contain spills and make cleaning quick and easy

In-oven broil - Healthy meals are hassle-free with in-oven broiling

Model JGB635REKSS - Stainless steel