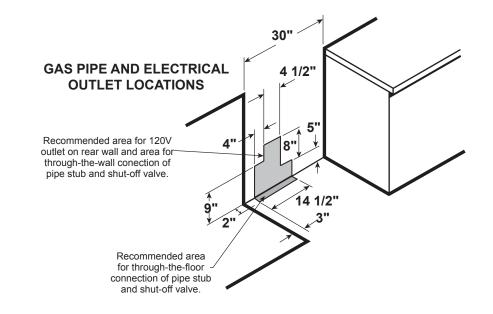

#### **DIMENSIONS AND INSTALLATION INFORMATION**

ELECTRICAL RATING: 120V, 60Hz, 15A

**INSTALLATION INFORMATION:** Before installing,

consult installation instructions packed with product for current dimensional data.

All GE ranges are equipped with an Anti-Tip device. The installation of this device is an important, required step in the installation of the range.