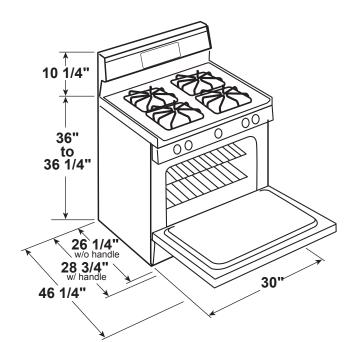

#### **DIMENSIONS AND INSTALLATION INFORMATION**

ELECTRICAL RATING: 120V, 60Hz, 15A

**INSTALLATION INFORMATION:** Before installing,

consult installation instructions packed with product for current dimensional data.