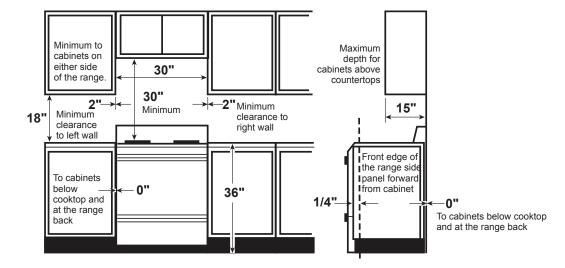

#### **DIMENSIONS AND INSTALLATION INFORMATION**

ELECTRICAL RATING: 120V, 60Hz, 15A

**INSTALLATION INFORMATION:** Before installing,

consult installation instructions packed with product for current dimensional data.