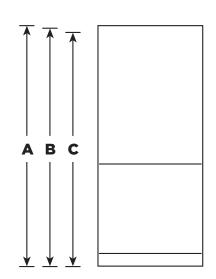

#### **DIMENSIONS AND INSTALLATION INFORMATION (IN INCHES)**

| OVERALL<br>DIMENSIONS | Height to top of door (in.) A                            | 69-7/8 |
|-----------------------|----------------------------------------------------------|--------|
|                       | Height to top of hinge (in.) <b>B</b>                    | 69-3/4 |
|                       | Height to top of case (in.) C                            | 68-5/8 |
|                       | Case depth without door (in.) <b>D</b>                   | 29-3/4 |
|                       | Case depth less door handle (in.) E                      | 34-1/8 |
|                       | Case depth with door handle (in.) F                      | 36-5/8 |
|                       | Depth with fresh food door open 90 $^{\circ}$ (in.) G    | 61-1/4 |
|                       | Width (in.) <b>H</b>                                     | 29-3/4 |
|                       | Width with door open $90^\circ$ inc. door handle (in.) I | 33-7/8 |
| AIR<br>CLEARANCES     | Each side (in.)                                          | 1/8    |
|                       | Top (in.)                                                | 1      |
|                       | Back (in.)                                               | 2      |

**FRONT VIEW** 

**TOP VIEW** 

As an ENERGY STAR® partner, GE has determined that this product meets the ENERGY STAR guidelines for energy efficiency.