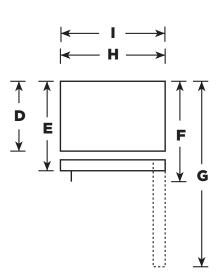

#### **DIMENSIONS AND INSTALLATION INFORMATION (IN INCHES)**

| OVERALL<br>DIMENSIONS | Height to top of door (in.) A                            | 69-7/8 |
|-----------------------|----------------------------------------------------------|--------|
|                       | Height to top of hinge (in.) <b>B</b>                    | 69-3/4 |
|                       | Height to top of case (in.) C                            | 68-5/8 |
|                       | Case depth without door (in.) <b>D</b>                   | 29-3/4 |
|                       | Case depth less door handle (in.) E                      | 34-1/8 |
|                       | Case depth with door handle (in.) F                      | 36-5/8 |
|                       | Depth with fresh food door open 90 $^{\circ}$ (in.) G    | 61-1/4 |
|                       | Width (in.) <b>H</b>                                     | 29-3/4 |
|                       | Width with door open $90^\circ$ inc. door handle (in.) I | 33-7/8 |
| AIR<br>CLEARANCES     | Each side (in.)                                          | 1/8    |
|                       | Top (in.)                                                | 1      |
|                       | Back (in.)                                               | 2      |

**FRONT VIEW** 

**TOP VIEW** 

As an ENERGY STAR® partner, GE has determined that this product meets the ENERGY STAR guidelines for energy efficiency.