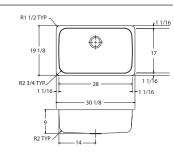

## GDX11028

**Custom Accessories** 

**Bottom Grid** Coated Stainless (C) or Stainless (S)

GDX11031

GD28-36C\* GD28-36S\*

**Cutting Board** Solid Wood

GD-40S

Interior Dimensions: 28" x 17" x 9" Exterior Dimensions: 30 1/8" x 19 1/8"

Minimum Cabinet Size: 30"