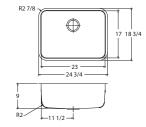

#### GRANDE™ GDX11023

**Custom Accessories** 

**Bottom Grid** Coated Stainless (C) or Stainless (S)

GD23-36C\* GD23-36S3

GD-40S

Interior Dimensions: 23" x 17" x 9" Exterior Dimensions: 24 3/4" x 18 3/4

Minimum Cabinet Size: 27"