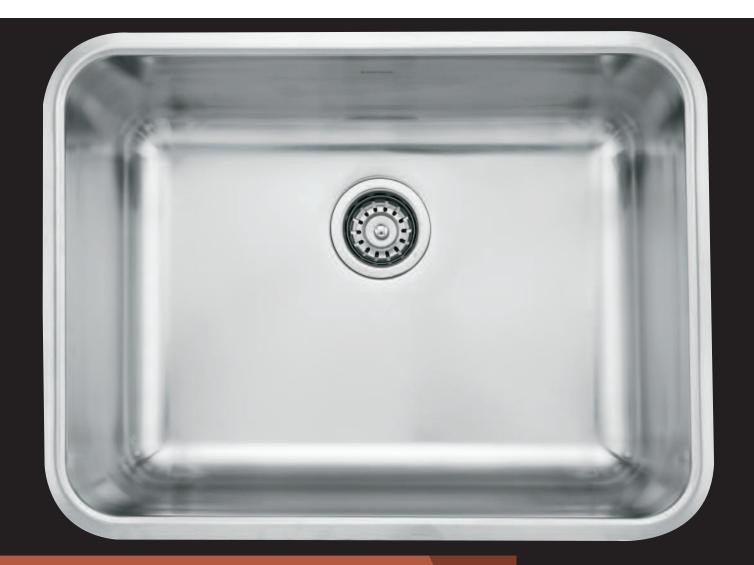

## GDX11028

**Custom Accessories** 

**Bottom Grid** Coated Stainless (C) or Stainless (S)

GDX11031

GD28-36C\* GD28-36S\*

**Cutting Board** Solid Wood

GD-40S

Interior Dimensions: 28" x 17" x 9" Exterior Dimensions: 30 1/8" x 19 1/8"

Minimum Cabinet Size: 30"