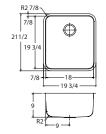

GD18-36C\* GD18-36S\*

**Cutting Board** Solid Wood

GD-40S

Interior Dimensions: 18" x 19 3/4" x 9" Exterior Dimensions: 19 3/4" x 21 1/2"

Minimum Cabinet Size: 21"