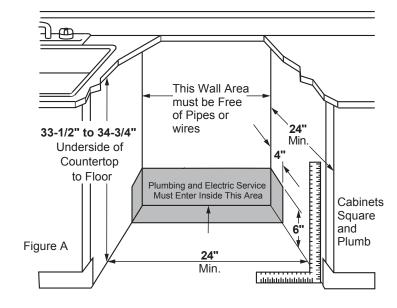

# **GDT635HMM/HSM**

### GE® Hybrid Stainless Steel Interior Dishwasher with Hidden Controls

### **DIMENSIONS AND INSTALLATION INFORMATION (IN INCHES)**

#### **ELECTRICAL RATING**

| Voltage AC                    | 120     |
|-------------------------------|---------|
| Hertz                         | 60      |
| Total connected load amperage | 7.1     |
| Calrod® heater watts          | 800/500 |

For use on adequately wired 120-volt, 15-amp circuit having 2-wire service with a separate ground wire. This appliance must be grounded for safe operation.



\*Add 2.4" for handle.











As an ENERGY STAR® partner, GE has determined that this product meets the ENERGY STAR guidelines ENERGY STAR for energy efficiency.

## **GDT635HMM/HSM**

### GE® Hybrid Stainless Steel Interior Dishwasher with Hidden Controls

#### **FEATURES AND BENEFITS**

WiFi - Monitor performance, check status and automatically reorder detergent using your mobile device.

Dry Boost - Gets hard-to-dry items up to 3 times dryer than standard dry cycles

4 Bottle Wash Jets – Clean hard-to-reach areas inside tall items with up to 4 dedicated jets integrated into the upper rack that shower water deep inside for the ultimate clean

Wash Zones – Wash a true half-load in either the upper or lower rack without sacrificing cycles and options available on a full wash

Three-level 600 Series Wash System