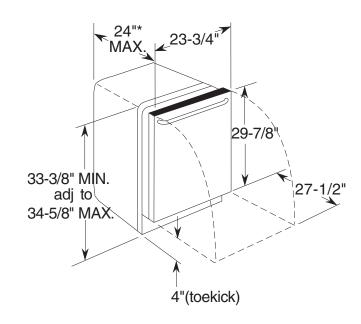

### **DIMENSIONS AND INSTALLATION INFORMATION (IN INCHES)**

For use on adequately wired 120-volt, 15-amp circuit having 2-wire service with a separate ground wire. This appliance must be grounded for safe operation.

\*Add 2.4" for handle.

As an ENERGY STAR® partner, GE has determined that this product meets the ENERGY STAR guidelines ENERGY STAR for energy efficiency.