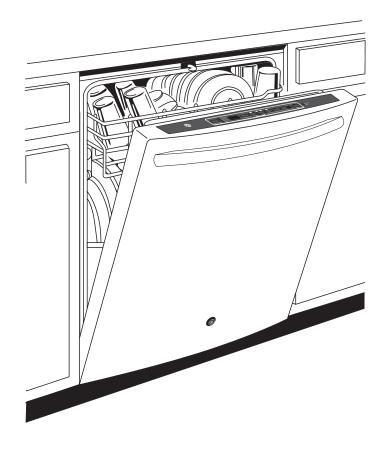

# **GDT635HMM/HSM**

### GE® Hybrid Stainless Steel Interior Dishwasher with Hidden Controls

## **GDT635HMM/HSM**