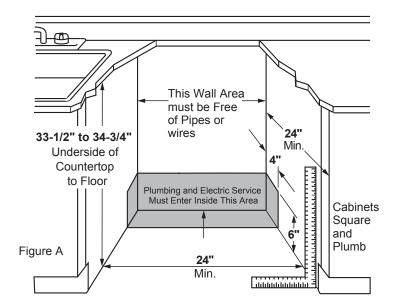

### **DIMENSIONS AND INSTALLATION INFORMATION (IN INCHES)**

For use on adequately wired 120-volt, 15-amp circuit having 2-wire service with a separate ground wire. This appliance must be grounded for safe operation.

**INSTALLATION INFORMATION:** Before installing, consult installation instructions packed with product for current dimensional data.