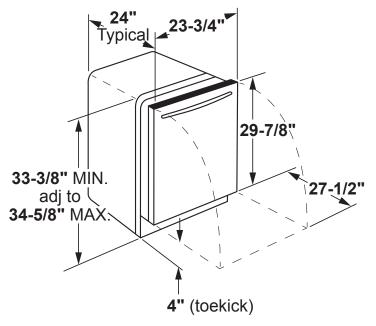

### **DIMENSIONS AND INSTALLATION INFORMATION (IN INCHES)**

For use on adequately wired 120-volt, 15-amp circuit having 2-wire service with a separate ground wire. This appliance must be grounded for safe operation.

**INSTALLATION INFORMATION:** Before installing, consult installation instructions packed with product for current dimensional data.