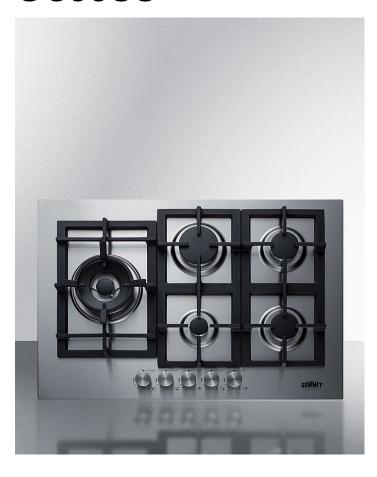

# GCJ5SS

2.88" x 29.5" x 20" (H x W x D)

5-burner gas cooktop made in Italy with sealed burners, multiple heating outputs, a 304 grade stainless steel surface, and continuous cast iron grates

#### **Highlights:**

Made in Italy

Includes conversion kit for LP gas use

Continuous cast iron grates offer easy use of the multiple burners

#### **Product Features:**

| 304 grade stainless steel surface             | Long-lasting durability in a sleek design                                                                                                                           |
|-----------------------------------------------|---------------------------------------------------------------------------------------------------------------------------------------------------------------------|
| Sealed burners                                | Quality burners by Defendi with cast iron caps ensure lasting durability and easier cleanup                                                                         |
| Smooth edge design                            | Provides added safety and blends cleanly into countertops                                                                                                           |
| Push-to-turn knobs                            | Safety feature requires you to turn the knob to the "full-on" position before pushing down, waiting for the ignition, and adjusting to your preferred heating level |
| Designer knobs                                | Heavy duty brass and aluminum knobs in a round design and steel finish for a modern look                                                                            |
| Conversion kit included                       | Convert operation from natural gas to LP with the included kit                                                                                                      |
| Continuous cast iron grates in a matte finish | Solid cast iron construction to support heavy cookware, with a continuous design that makes it easy to move pots to a different burner                              |
| Wok ring included                             | Removable ring included to safely hold a wok over the flame when cooking on the left-side burner                                                                    |
| Ultra rapid burner                            | Left-side burner offers 12,700 BTU for quick heating of larger pots and pans                                                                                        |