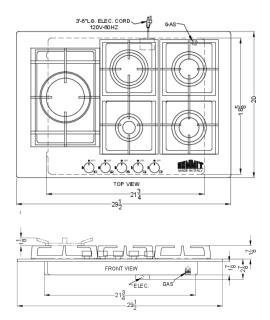

### **GCJ5SS Specifications:**

| Overview                                                                                                                        |                                                                                   |
|---------------------------------------------------------------------------------------------------------------------------------|-----------------------------------------------------------------------------------|
| Height of Cabinet                                                                                                               | 2.88" (7 cm)                                                                      |
| Width                                                                                                                           | 29.5" (75 cm)                                                                     |
| Depth                                                                                                                           | 20.0" (51 cm)                                                                     |
| Cabinet                                                                                                                         | Stainless Steel                                                                   |
| US Electrical Safety                                                                                                            | ETL                                                                               |
| Canadian Electrical<br>Safety                                                                                                   | ETL-C                                                                             |
| Amps                                                                                                                            | 1.0                                                                               |
| Voltage/Frequency                                                                                                               | 115 V AC/60 Hz                                                                    |
| Weight                                                                                                                          | 30.0 lbs. (14 kg)                                                                 |
| Shipping Weight                                                                                                                 | 35.0 lbs. (16 kg)                                                                 |
| Estimated Time to Ship                                                                                                          | Next day shipping                                                                 |
| Parts & Labor Warranty                                                                                                          | 1 Year                                                                            |
|                                                                                                                                 |                                                                                   |
| Gas Cooktop                                                                                                                     |                                                                                   |
| Gas Cooktop Ignition                                                                                                            | Electric                                                                          |
| •                                                                                                                               | Electric<br>Yes                                                                   |
| Ignition                                                                                                                        |                                                                                   |
| Ignition LP Convertible                                                                                                         | Yes                                                                               |
| Ignition  LP Convertible  Number of Burners                                                                                     | Yes 5                                                                             |
| Ignition LP Convertible Number of Burners Controls                                                                              | Yes<br>5<br>Dial                                                                  |
| Ignition  LP Convertible  Number of Burners  Controls  Surface                                                                  | Yes 5 Dial Stainless Steel                                                        |
| Ignition LP Convertible Number of Burners Controls Surface Grate Material                                                       | Yes 5 Dial Stainless Steel Cast iron                                              |
| Ignition  LP Convertible  Number of Burners  Controls  Surface  Grate Material  Cutout Width                                    | Yes 5 Dial Stainless Steel Cast iron 22.0" (56 cm)                                |
| Ignition LP Convertible Number of Burners Controls Surface Grate Material Cutout Width Cutout Depth                             | Yes 5 Dial Stainless Steel Cast iron 22.0" (56 cm) 18.88" (48 cm)                 |
| Ignition  LP Convertible  Number of Burners  Controls  Surface  Grate Material  Cutout Width  Cutout Depth  Burner #1 BTU       | Yes 5 Dial Stainless Steel Cast iron 22.0" (56 cm) 18.88" (48 cm) 12700.0         |
| Ignition LP Convertible Number of Burners Controls Surface Grate Material Cutout Width Cutout Depth Burner #1 BTU Burner #2 BTU | Yes 5 Dial Stainless Steel Cast iron 22.0" (56 cm) 18.88" (48 cm) 12700.0 10000.0 |