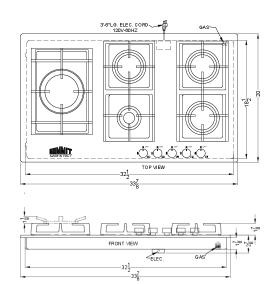

### **GCJ536SS Specifications:**

| Overview                                                                                    |                                                                                         |
|---------------------------------------------------------------------------------------------|-----------------------------------------------------------------------------------------|
| Height of Cabinet                                                                           | 2.88" (7 cm)                                                                            |
| Width                                                                                       | 33.88" (86 cm)                                                                          |
| Depth                                                                                       | 20.0" (51 cm)                                                                           |
| Cabinet                                                                                     | Stainless Steel                                                                         |
| US Electrical Safety                                                                        | ETL                                                                                     |
| Canadian Electrical<br>Safety                                                               | ETL-C                                                                                   |
| Amps                                                                                        | 1.0                                                                                     |
| Voltage/Frequency                                                                           | 115 V AC/60 Hz                                                                          |
| Weight                                                                                      | 34.0 lbs. (15 kg)                                                                       |
| Shipping Weight                                                                             | 39.0 lbs. (18 kg)                                                                       |
| Estimated Time to Ship                                                                      | Next day shipping                                                                       |
| Parts & Labor Warranty                                                                      | 1 Year                                                                                  |
| Gas Cooktop                                                                                 |                                                                                         |
| Ignition                                                                                    | Electric                                                                                |
| LP Convertible                                                                              | Yes                                                                                     |
| Number of Burners                                                                           | _                                                                                       |
|                                                                                             | 5                                                                                       |
| Controls                                                                                    | 5<br>Dial                                                                               |
| Controls<br>Surface                                                                         |                                                                                         |
|                                                                                             | Dial                                                                                    |
| Surface                                                                                     | Dial<br>Stainless Steel                                                                 |
| Surface<br>Grate Material                                                                   | Dial<br>Stainless Steel<br>Cast iron                                                    |
| Surface<br>Grate Material<br>Cutout Width                                                   | Dial<br>Stainless Steel<br>Cast iron<br>32.75" (83 cm)                                  |
| Surface<br>Grate Material<br>Cutout Width<br>Cutout Depth                                   | Dial   Stainless Steel   Cast iron   32.75" (83 cm)   18.75" (48 cm)                    |
| Surface<br>Grate Material<br>Cutout Width<br>Cutout Depth<br>Burner #1 BTU                  | Dial   Stainless Steel   Cast iron   32.75" (83 cm)   18.75" (48 cm)   15300.0          |
| Surface<br>Grate Material<br>Cutout Width<br>Cutout Depth<br>Burner #1 BTU<br>Burner #2 BTU | Dial   Stainless Steel   Cast iron   32.75" (83 cm)   18.75" (48 cm)   15300.0   6000.0 |