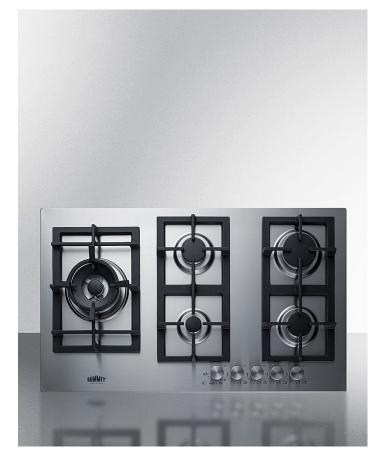

# GCJ536SS

#### 2.88" x 33.88" x 20" (H x W x D)

5-burner gas cooktop made in Italy with sealed burners, multiple heating outputs, a 304 grade stainless steel surface, and continuous cast iron grates

#### **Highlights:**

5 sealed burners provide optimal heating options in a modern design

304 grade stainless steel surface ensures durability and elegance

Continuous cast iron grates offer easy use of the multiple burners

#### **Product Features:**

| 304 grade stainless steel surface             | Long-lasting durability in a sleek design                                                                                                                           |
|-----------------------------------------------|---------------------------------------------------------------------------------------------------------------------------------------------------------------------|
| Sealed burners                                | Quality burners by Defendi with cast iron caps ensure lasting durability and easier cleanup                                                                         |
| 34" wide surface                              | Allows for easy use of multiple cooking vessels without hitting or banging                                                                                          |
| Smooth edge design                            | Provides added safety and blends cleanly into countertops                                                                                                           |
| Push-to-turn knobs                            | Safety feature requires you to turn the knob to the "full-on" position before pushing down, waiting for the ignition, and adjusting to your preferred heating level |
| Designer knobs                                | Heavy duty brass and aluminum knobs in a round design and steel finish for a modern look                                                                            |
| Conversion kit included                       | Convert operation from natural gas to LP with the included kit                                                                                                      |
| Continuous cast iron grates in a matte finish | Solid cast iron construction to support heavy cookware, with a continuous design that makes it easy to move pots to a different burner                              |
| Wok ring included                             | Removable ring included to safely hold a wok over the flame when cooking on the left-side burner                                                                    |