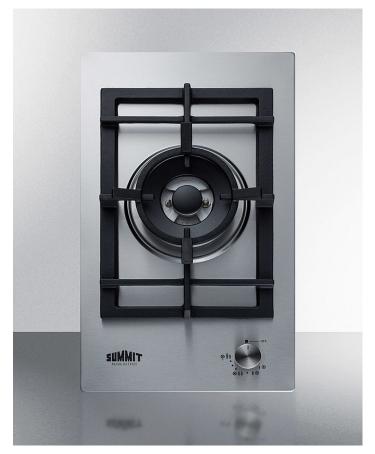

# **GCJ1SS**

#### 2.88" x 12" x 20" (H x W x D)

1-burner gas cooktop made in Italy with a sealed dualburner, cast iron grate, and a 304 grade stainless steel surface

#### **Highlights:**

1 sealed dual burner provides optimal heating options in a modern design

304 grade stainless steel surface ensures durability and elegance

Cast iron grate supports heavy pots and pans

#### **Product Features:**

| 304 grade stainless steel surface | Long-lasting durability in a sleek design                                                                                                                           |  |
|-----------------------------------|---------------------------------------------------------------------------------------------------------------------------------------------------------------------|--|
| Sealed burner                     | Quality burner by Defendi with cast iron caps ensure lasting durability and easier cleanup                                                                          |  |
| Smooth edge design                | Provides added safety and blends cleanly into countertops                                                                                                           |  |
| Dual-ring burner                  | A 15,000 BTU total burner and 2,050 BTU inner burner meet a variety of cooking needs                                                                                |  |
| Push-to-turn knobs                | Safety feature requires you to turn the knob to the "full-on" position before pushing down, waiting for the ignition, and adjusting to your preferred heating level |  |
| Designer knobs                    | Heavy duty brass and aluminum knobs in a round design and steel finish for a modern look                                                                            |  |
| Conversion kit included           | Convert operation from natural gas to LP with the included kit                                                                                                      |  |
| Cast iron grate in a matte finish | Solid cast iron construction to support heavy cookware                                                                                                              |  |
| Wok ring included                 | Removable ring included to safely hold a wok over the flame when cooking on the dual burner                                                                         |  |