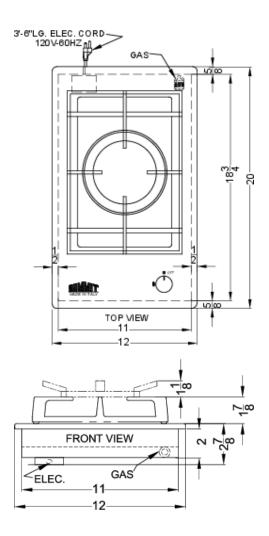

#### 2.88" x 12" x 20" (H x W x D)

1-burner gas cooktop made in Italy with a sealed dualburner, cast iron grate, and a 304 grade stainless steel surface

### **GCJ1SS Specifications:**

| Overview                      |                   |  |
|-------------------------------|-------------------|--|
| Height of Cabinet             | 2.88" (7 cm)      |  |
| Width                         | 12.0" (30 cm)     |  |
| Depth                         | 20.0" (51 cm)     |  |
| Cabinet                       | Stainless Steel   |  |
| US Electrical Safety          | ETL               |  |
| Canadian Electrical<br>Safety | ETL-C             |  |
| Amps                          | 1.0               |  |
| Voltage/Frequency             | 115 V AC/60 Hz    |  |
| Weight                        | 13.0 lbs. (6 kg)  |  |
| Shipping Weight               | 18.0 lbs. (8 kg)  |  |
| Estimated Time to Ship        | Next day shipping |  |
| Parts & Labor Warranty        | 1 Year            |  |
| Gas Cooktop                   |                   |  |
| Ignition                      | Electric          |  |
| LP Convertible                | Yes               |  |
| Number of Burners             | 1                 |  |
| Controls                      | Dial              |  |
| Surface                       | Stainless Steel   |  |
| Grate Material                | Cast iron         |  |
| Cutout Width                  | 11.25" (29 cm)    |  |
| Cutout Depth                  | 19.0" (48 cm)     |  |
| Burner #1 BTU                 | 15300.0           |  |