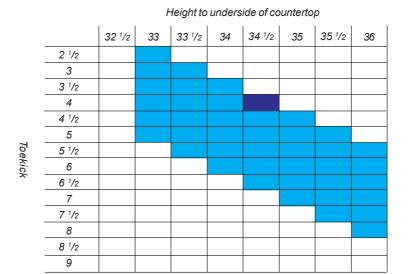

Panel size is determined in the following manner:

Width: 23 3/8" for all other dishwashers

Thickness: 3/4" in all cases

**Height:** Determined using the following calculation:

Panel Height = HTC - CPH - TKH

**HTC** = Height to the underside of countertop

**CPH** = Control Panel Height (Note 1)

**TKH** = Toe Kick Height

Note 1: Control Panel Height is determined by the height of the drawers in the cabinets. This height is adjustable between 4 1/2" and 5 3/4" with spacer strips provided. Additional spacer strips and foam inserts may be ordered to reach 6 1/4" in height.