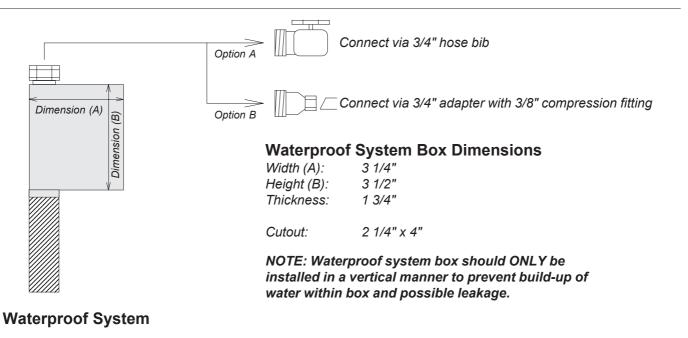

### **Water Connection**

## **Electrical Connection**

Temperature: 110° - 130° F Pressure: 4.5 - 145 PSI

Drain hose: 7/8" ID - 5 feet long

Terminal A: Live 1 (Black) Terminal B: Neutral (White) Terminal C: Ground (Green) Voltage: 110 / 120 Volts Fuse: 15 Amperes