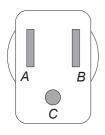

## **Electrical Connection**

Temperature: 110° - 130° F Pressure: 4.5 - 145 PSI

Drain hose: 7/8" ID - 5 feet long

Terminal A: Live 1 (Black) Terminal B: Neutral (White) Terminal C: Ground (Green) Voltage: 110 / 120 Volts Fuse: 15 Amperes

5 foot cable with molded plug provided.