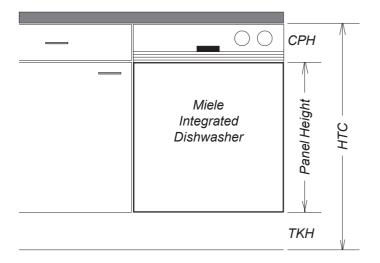

## **Panel Information Integrated Models**

### **Custom Panel Installations**

All Miele dishwashers do not come equipped with a front panel. These dishwashers are designed to accept a custom door panel supplied by the cabinet maker. Miele has a unique panel integration system which allows the dishwasher to align with the surrounding cabinets.

Panel size is determined in the following manner:

Width: 23 3/8" for all other dishwashers

Thickness: 3/4" in all cases

**Height:** Determined using the following calculation:

Panel Height = HTC - CPH - TKH

**HTC** = Height to the underside of countertop

**CPH** = Control Panel Height (Note 1)

**TKH** = Toe Kick Height

Note 1: Control Panel Height is determined by the height of the drawers in the cabinets. This height is adjustable between 4 1/2" and 5 3/4" with spacer strips provided. Additional spacer strips and foam inserts may be ordered to reach 6 1/4" in height.