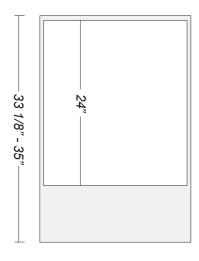

This GDU accepts a custom insert:

Height: 25 11/16" Width: 23 1/8" Thick: 1/8"

#### **G800 Series**

Interior cabinet height

For Integrated installations