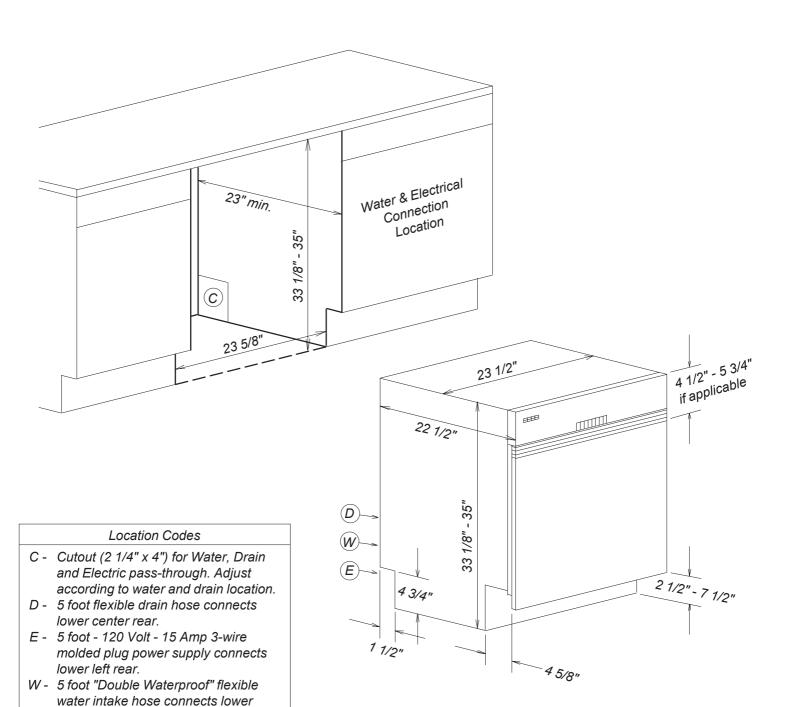

## **Product and Cut-out Dimensions G800 Series Dishwashers**

center rear.

Notes

Additional 2" in height may be attained by ordering extension feet (#2702600).
Always use skis (included) during

installation to insure proper levelling.

• All Installations must be done in accordance with local codes

#### NOTE: Drawing is not to scale. SPECIFICATION SHEETS 010802