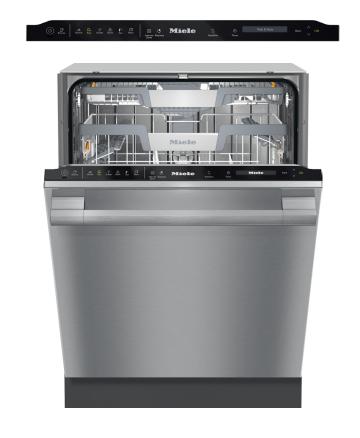

## G 7366 SCVi SF

## 24" Fully Integrated Dishwasher

#### Features:

- AutoDos
- 3D MultiFlex Cutlery Tray
- QuickIntenseWash
- WifiConn@ct
- DirectSensor Controls
- CleanTouch Steel
- Water Softener

| SPECIFICATIONS                          |                                                                                                                                                     |
|-----------------------------------------|-----------------------------------------------------------------------------------------------------------------------------------------------------|
| Overall Unit Dimensions                 | $23^{9}/_{16}$ " (598 mm) W x $33^{11}/_{16}$ " - $36^{1}/_{4}$ " (855 -920 mm) H x $22^{7}/_{16}$ " (570 mm) D [Depth does not include door panel] |
| Niche                                   |                                                                                                                                                     |
| Minimum Cabinet Niche<br>Opening        | 23 <sup>5</sup> / <sub>8</sub> " (600 mm) W x<br>33 <sup>3</sup> / <sub>4</sub> " (857 mm) H x<br>22 <sup>7</sup> / <sub>16</sub> " (570 mm) D      |
| Plumbing                                |                                                                                                                                                     |
| Water Supply<br>Requirements            | Cold or Hot (max 150°F/65°C) water connection Male 3/8" compression fitting Water pressure range 7.25 psi (0.5 bar) and 145 psi (10 bar)            |
| Water Connection Line (Supplied)        | Length: 5 ft (1.5 m)<br>Female 3/8" compression.                                                                                                    |
| Drain Hose<br>(Supplied)                | Length: 5 ft (1.5 m)<br>7/8" (22 mm) internal diameter                                                                                              |
| Electrical                              |                                                                                                                                                     |
| Electrical Requirements                 | 110V / 120V, 60Hz, 15 Amps                                                                                                                          |
| Power Cord<br>(Convertible to hardwire) | NEMA 5-15 plug, 5 ft (1.52 m)                                                                                                                       |
| Shipping                                |                                                                                                                                                     |
| Shipping Weight                         | 121 lbs (55 kg)                                                                                                                                     |
| Shipping Dimensions                     | 27¹/₅" W x<br>38¹/₅" H x<br>26³/₅" D                                                                                                                |