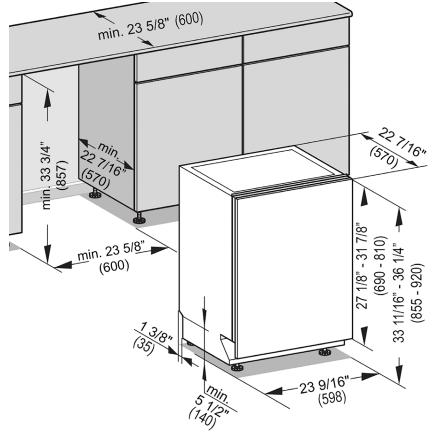

#### Features:

- AutoDos
- 3D MultiFlex Cutlery Tray
- QuickIntenseWash
- WifiConn@ct
- DirectSensor Controls
- CleanTouch Steel
- Water Softener

| SPECIFICATIONS                          |                                                                                                                                                     |
|-----------------------------------------|-----------------------------------------------------------------------------------------------------------------------------------------------------|
| Overall Unit Dimensions                 | $23^{9}/_{16}$ " (598 mm) W x $33^{11}/_{16}$ " - $36^{1}/_{4}$ " (855 -920 mm) H x $22^{7}/_{16}$ " (570 mm) D [Depth does not include door panel] |
| Niche                                   |                                                                                                                                                     |
| Minimum Cabinet Niche<br>Opening        | 23 <sup>5</sup> / <sub>8</sub> " (600 mm) W x<br>33 <sup>3</sup> / <sub>4</sub> " (857 mm) H x<br>22 <sup>7</sup> / <sub>16</sub> " (570 mm) D      |
| Plumbing                                |                                                                                                                                                     |
| Water Supply<br>Requirements            | Cold or Hot (max 150°F/65°C) water connection Male 3/8" compression fitting Water pressure range 7.25 psi (0.5 bar) and 145 psi (10 bar)            |
| Water Connection Line (Supplied)        | Length: 5 ft (1.5 m)<br>Female 3/8" compression.                                                                                                    |
| Drain Hose<br>(Supplied)                | Length: 5 ft (1.5 m)<br>7/8" (22 mm) internal diameter                                                                                              |
| Electrical                              |                                                                                                                                                     |
| Electrical Requirements                 | 110V / 120V, 60Hz, 15 Amps                                                                                                                          |
| Power Cord<br>(Convertible to hardwire) | NEMA 5-15 plug, 5 ft (1.52 m)                                                                                                                       |
| Shipping                                |                                                                                                                                                     |
| Shipping Weight                         | 121 lbs (55 kg)                                                                                                                                     |
| Shipping Dimensions                     | 27¹/₅" W x<br>38¹/₅" H x<br>26³/₅" D                                                                                                                |

#### PRODUCT AND CUTOUT DIMENSIONS