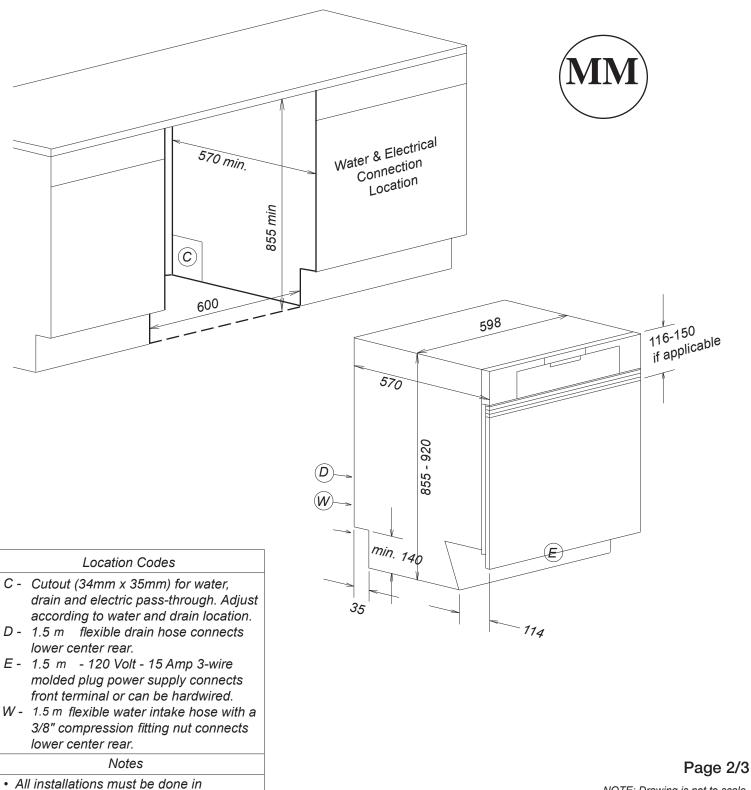

Panel size is determined in the following manner:

Width: 23 7/16" (595mm) in all cases

Thickness: 3/4" in all cases

Height: Determined using the following calculation:

Panel Height = HTC - CPH - TKH

**HTC** = Height to the underside of countertop **CPH** = Control panel height (Note 1) **TKH** = Toe-kick height

Note 1: Control Panel Height is determined by the height of the drawers in the cabinets. This height is adjustable between 4 5/8" and 5 7/8" (116-150mm) with spacer strips provided.

| Maximum panel height: | 27 1/4" (692 mm) |
|-----------------------|------------------|
| Minimum panel height: | 21 1/4" (540 mm) |