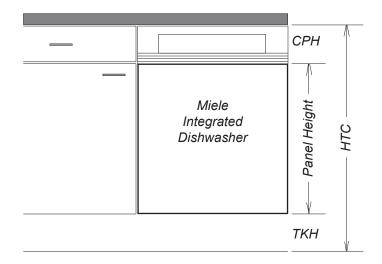

#### **Custom Panel Installations**

Some Miele dishwashers do not come equipped with a front panel. These dishwashers are designed to accept a custom door panel supplied by the cabinet maker. Miele has a unique panel integration system which allows the dishwasher to align with the surrounding cabinets.

Panel size is determined in the following manner:

Width: 23 7/16" (595mm) in all cases

Thickness: 3/4" in all cases

Height: Determined using the following calculation:

Panel Height = HTC - CPH - TKH

**HTC** = Height to the underside of countertop **CPH** = Control panel height (Note 1) **TKH** = Toe-kick height

Note 1: Control Panel Height is determined by the height of the drawers in the cabinets. This height is adjustable between 4 5/8" and 5 7/8" (116-150mm) with spacer strips provided.

| Maximum panel height: | 27 1/4" (692 mm) |
|-----------------------|------------------|
| Minimum panel height: | 21 1/4" (540 mm) |