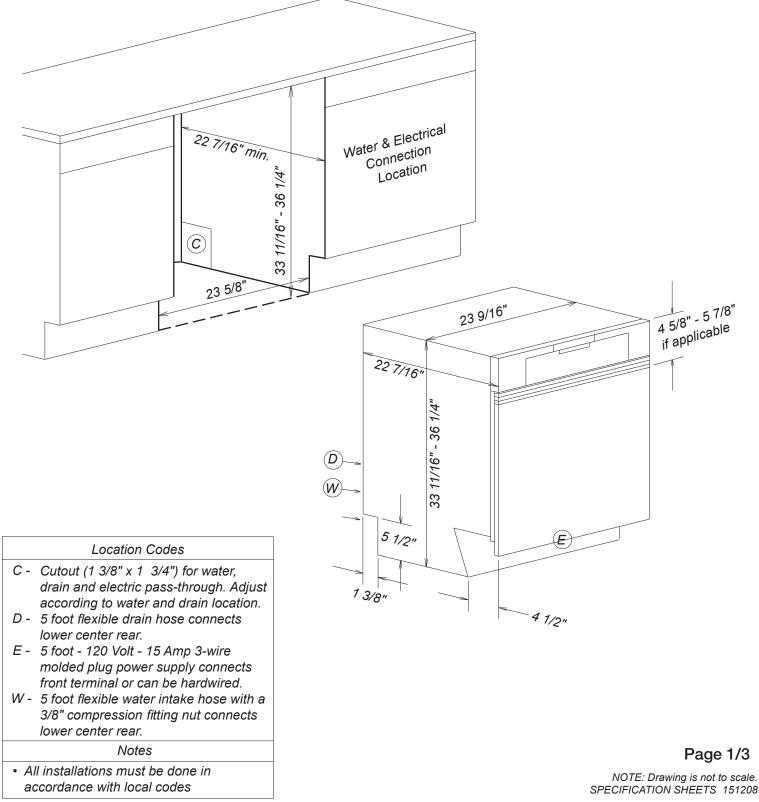

Panel size is determined in the following manner:

Width: 23 7/16" (595mm) in all cases

Thickness: 3/4" in all cases

Height: Determined using the following calculation:

Panel Height = HTC - CPH - TKH

**HTC** = Height to the underside of countertop **CPH** = Control panel height (Note 1) **TKH** = Toe-kick height

Note 1: Control Panel Height is determined by the height of the drawers in the cabinets. This height is adjustable between 4 5/8" and 5 7/8" (116-150mm) with spacer strips provided.

| Maximum panel height: | 27 1/4" (692 mm) |
|-----------------------|------------------|
| Minimum panel height: | 21 1/4" (540 mm) |