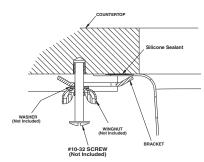

|
| G20214          | n/a             | 6                | Center             |                    |

#### SINK DESCRIPTION

- · 2000 Series double bowl undermount sink
- 20 gauge stainless steel, Brushed finish
- · Center drain location
- Mounting brackets included, other standard mounting hardware and silicone sealant not included
- · SoundSHIELD sound absorbing system

#### **CUT OUT DIMENSIONS**

· Template included - template number 22508

#### **STANDARDS**

 Third party certified by IAPMO to meet ASME A112.19.3/CSA B45.4 and all applicable specifications referenced therein

#### **WARRANTY**

• Limited lifetime warranty against material or manufacturing defects to the original consumer purchaser

## **CRITICAL DIMENSIONS**

(DO NOT SCALE)





### **Installation Detail**



FOR MORE INFORMATION CALL: 1-800-BUY-MOEN