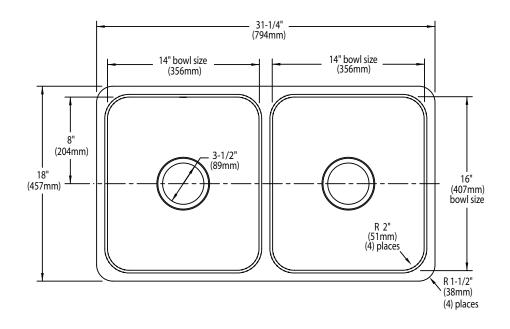

| Center             |                    |
| G20214          | n/a             | 6                | Center             |                    |

#### SINK DESCRIPTION

- · 2000 Series double bowl undermount sink
- 20 gauge stainless steel, Brushed finish
- · Center drain location
- Mounting brackets included, other standard mounting hardware and silicone sealant not included
- · SoundSHIELD sound absorbing system

#### **CUT OUT DIMENSIONS**

· Template included - template number 22508

#### **STANDARDS**

 Third party certified by IAPMO to meet ASME A112.19.3/CSA B45.4 and all applicable specifications referenced therein

#### **WARRANTY**

• Limited lifetime warranty against material or manufacturing defects to the original consumer purchaser

## **CRITICAL DIMENSIONS**

(DO NOT SCALE)





### **Installation Detail**



FOR MORE INFORMATION CALL: 1-800-BUY-MOEN