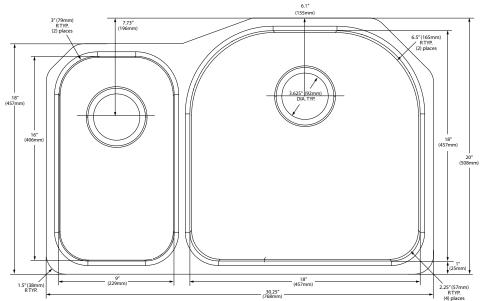

# Specifications

| Model<br>Number | Depth-<br>Inches<br>(left bowl,<br>right bowl) | Drain<br>Placement | Model<br>Specified |
|-----------------|------------------------------------------------|--------------------|--------------------|
| G18237          | 6,10                                           | Rear               |                    |

#### **CUT OUT DIMENSIONS**

Template included - template number 22521

## **CRITICAL DIMENSIONS**

(DO NOT SCALE)

FOR MORE INFORMATION CALL: 1-800-BUY-MOEN

3/13