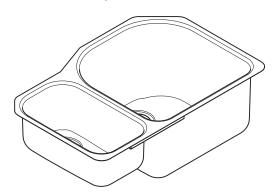

### **SINK DESCRIPTION**

- 1800 Series double bowl undermount sink
- 18 gauge stainless steel, Brushed finish
- Rear drain location
- Mounting brackets included, other standard mounting hardware and silicone sealant not included
- · SoundSHIELD sound absorbing system