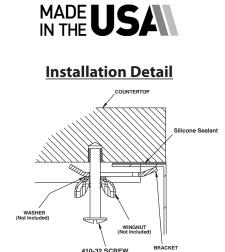

### **SINK DESCRIPTION**

- 1800 Series double bowl undermount sink
- 18 gauge stainless steel, Brushed finish
- Rear drain location
- Mounting brackets included, other standard mounting hardware and silicone sealant not included
- · SoundSHIELD sound absorbing system