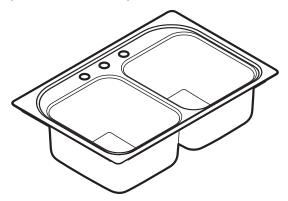

### **SINK DESCRIPTION**

- 1800 Series double bowl drop-in sink
- · 18 gauge stainless steel, Brushed finish
- · Center drain, 1 to 4 faucet holes as indicated
- · U-channel mounting system, hardware included
- SoundSHIELD sound absorbing system

### **CUT OUT DIMENSIONS**

• 32 3/8" x 21 3/8" with 3/8 corner radius. Tolerance of plus or minus 1/16" is acceptable