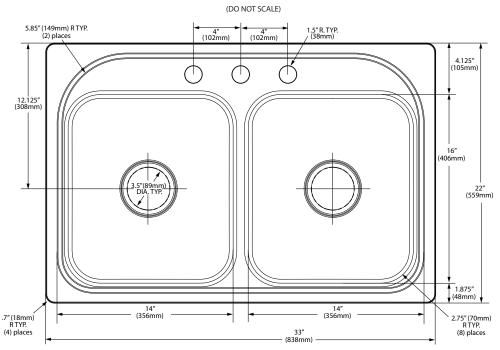

### **CUT OUT DIMENSIONS**

• 32 3/8" x 21 3/8" with 3/8 corner radius. Tolerance of plus or minus 1/16" is acceptable

## **CRITICAL DIMENSIONS**