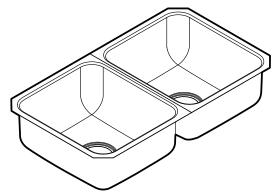

#### SINK DESCRIPTION

- 1800 Series double bowl undermount sink
- 18 gauge stainless steel, Brushed finish
- Center drain location
- Mounting brackets included, other standard mounting hardware and silicone sealant not included
- SoundSHIELD sound absorbing system