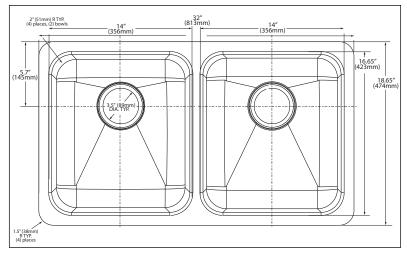

umber | Depth-<br>Inches<br>(left bowl,<br>right bowl) | Drain<br>Placement | Model<br>Specified |
|-----------------|------------------------------------------------|--------------------|--------------------|
| G18242          | 10,8                                           | Center             |                    |
| G18211          | 8                                              | Center             |                    |
| G18212          | 9                                              | Center             |                    |
| G18210          | 7                                              | Center             |                    |
| G18215          | 5.5                                            | Rear               |                    |

### **Rear Drain Configuration**



Rev. 6/14