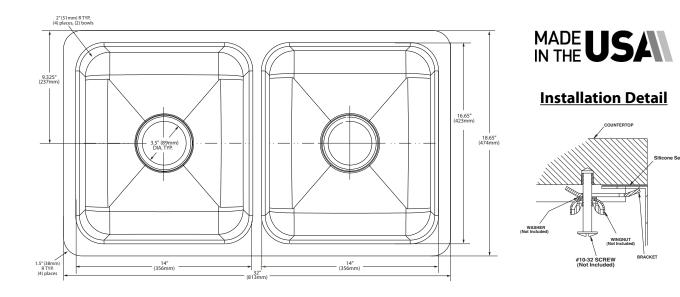

# 

Buy it for looks. Buy it for life.®



#### SINK DESCRIPTION

- 1800 Series double bowl undermount sink
- 18 gauge stainless steel, Brushed finish
- Center drain location
- Mounting brackets included, other standard mounting hardware and silicone sealant not included
- SoundSHIELD sound absorbing system

#### **CUT OUT DIMENSIONS**

Template included - template number 22541

#### **STANDARDS**

- Third party certified by IAPMO to meet ASME A112.19.3 and all applicable specifications referenced therein
- G18215 Compatible with ADA installation requirements

#### WARRANTY

Limited lifetime warranty against material or
manufacturing defects to the original consumer purchaser



(DO NOT SCALE)



## Specifications

| Model<br>Number | Depth-<br>Inches<br>(left bowl,<br>right bowl) | Drain<br>Placement | Model<br>Specified |
|-----------------|------------------------------------------------|--------------------|--------------------|
| G18242          | 10,8                                           | Center             |                    |
| G18211          | 8                                              | Center             |                    |
| G18212          | 9                                              | Center             |                    |
| G18210          | 7                                              | Center             |                    |
| G18215          | 5.5                                            | Rear               |                    |

#