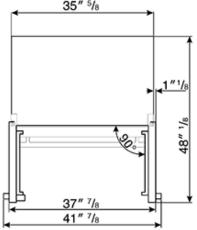

#### Electrical connection:

Voltage: 120V

Frequency (Hz): 60Hz Plug type: USA

Dimensions:

HxWxD 1774x980x1239 mm 69" 13/16 x 36" x 32" 1/2