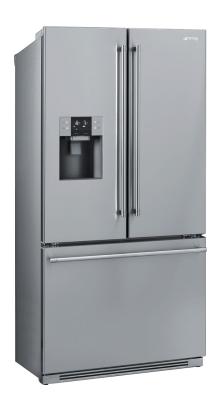

# FTU171X7

36", Stainless Steel French-Door Refrigerator with Automatic Freezer

EAN13: 8017709226770 Standard hinge Fingerprint-proof

Display: LCD

Display functions: fast freezing, fast cooling, temperature

Ice & water dispenser

#### Refrigerator compartment features:

Glass adjustable shelves

Crisper compartment

LED refrigerator internal lighting

#### Refrigerator inner door:

2 balcony with transparent cover

3 adjustable balconies

2 bottle balconies

1 egg tray

Natural Plus light

### Freezer compartment features:

2 drawers

### Other freezer features:

Fast-freezing compartment