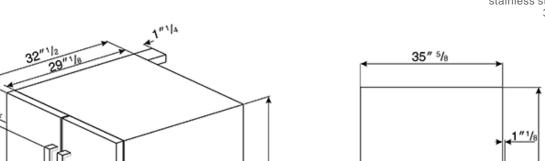

#### Electrical connection:

Voltage: 120V

Frequency (Hz): 60Hz Plug type: USA

Dimensions:

HxWxD 1774x980x1239 mm 69" 13/16 x 36" x 32" 1/2