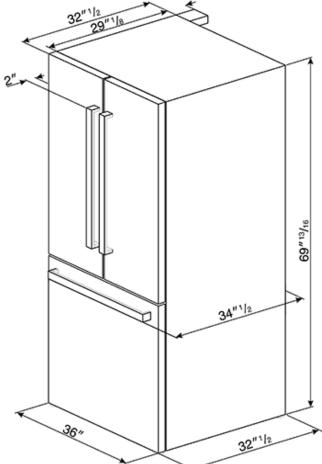

#### Electrical connection:

Voltage: 120V

Frequency (Hz): 60Hz Plug type: USA

Dimensions:

HxWxD 1774x980x1239 mm 69" 13/16 x 36" x 32" 1/2