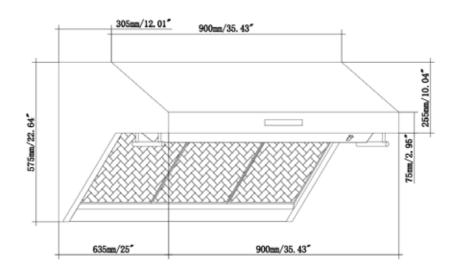

## **Product Dimension:**

(W x D x H) (in): 35.43" x 25" x 22.6"

Weight: 108.2 lbs