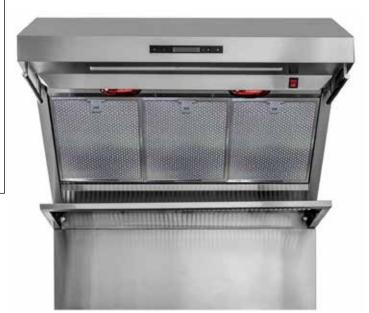

## FRHWM5029-36HB RANGE HOOD FORNO ALTA QUALITA 36" 1200 CFM RANGE HOOD WITH RED LIGHT WARMER / SHELF / BACK SPLASH HYBRID FILTERS, ALL STAINLESS STEEL

Specifications:

Motor Capacity: 600CFM×2 Total 1200CFM

(double motor)

Control type: Electric control Lamp type: LED stripe light

Filter type: Hybrid

Voltage/Frequency: 120Volt/60Hz

Power: 760W Current: 6.5A

- All Stainless Steel
- Electronic Display Control
- Large Led Stripe Light
- 2 Blower 600 CFM Total 1200 CFM
- 2 Red Light Warmer
- Back Splash/Shelf
- 3 Stainless Steel Hybrid Filters
- 2 Utensils Hanger
- Back & Top Opening Duct