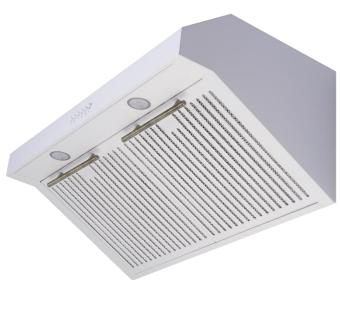

# **FRHUC5255-30WHT**

Under Cabinet RANGE HOOD 30in White Range Hood with Two sets of Handles (Stainless Steel & Antique Brass)

#### **Features**

- Quiet, Powerful Squirrel Cage <u>4 Speed</u> AC Motor. With 400CFM of Airflow
- New Commercial Inclined Design, allowing it to capture more grease and odors efficiently
- Convenient Large Push Button Controls
- Strong LED GU10 5W Lights with 600 lumens. Ideal for Kitchen Application
- Commercial Look Hybrid Filters with Inside Mesh for Better Grease Control
- Comes with 2 sets of handles allowing you to choose your look: Stainless Steel & Antique Brass