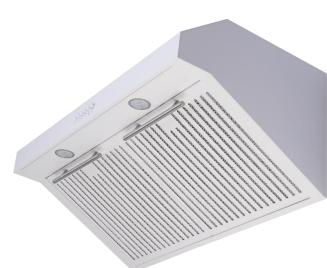

# **FRHUC5255-30WHT**

Under Cabinet RANGE HOOD 30in White Range Hood with Two sets of Handles (Stainless Steel & Antique Brass)

#### **Features**

- Quiet, Powerful Squirrel Cage <u>4 Speed</u> AC Motor. With 400CFM of Airflow
- New Commercial Inclined Design, allowing it to capture more grease and odors efficiently
- Convenient Large Push Button Controls
- Strong LED GU10 5W Lights with 600 lumens. Ideal for Kitchen Application
- Commercial Look Hybrid Filters with Inside Mesh for Better Grease Control
- Comes with 2 sets of handles allowing you to choose your look: Stainless Steel & Antique Brass