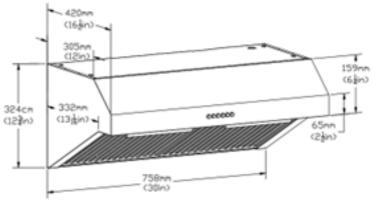

### **Specifications:**

- Body L30" xD16.5"xH12.75"
- 400CFM AC Motor
- Two 120V GU10 5W 3000K Bulbs
- Top Vent
- · 4 Speed Push Buttons
- Hybrid Commercial Look Filters X 2
- Can be installed as a low profile Wall Mount or Under-Cabinet
- 6" flexible Round Pipe Connection