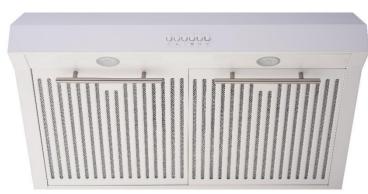

# **FRHUC5255-30WHT**

Under Cabinet RANGE HOOD 30in White Range Hood with Two sets of Handles (Stainless Steel & Antique Brass)

#### **Features**

- Quiet, Powerful Squirrel Cage <u>4 Speed</u> AC Motor. With 400CFM of Airflow
- New Commercial Inclined Design, allowing it to capture more grease and odors efficiently
- Convenient Large Push Button Controls
- Strong LED GU10 5W Lights with 600 lumens. Ideal for Kitchen Application
- Commercial Look Hybrid Filters with Inside Mesh for Better Grease Control
- Comes with 2 sets of handles allowing you to choose your look: Stainless Steel & Antique Brass