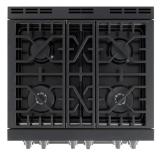

# COOK-TOP FEATURES

| Number of gas burners  | 4 aluminum burners                                                      |
|------------------------|-------------------------------------------------------------------------|
| Power burners          | Front 2 x 20,000 / 685 BTU - Rear 2 x 12,000 / 2,200 BTU                |
| Dual flame burner      | 2 Front dual flame burners (1 with Dual control)                        |
| Simmering power        | 685 BTU                                                                 |
| Cast iron pan supports | Continuous Infinito <sup>™</sup> Grate System with integrated bull nose |

#### INFINITO<sup>™</sup> GRATE SYSTEM