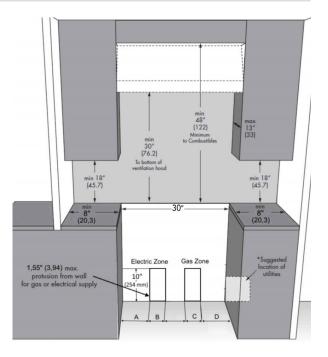

| FARGC2   | Cooktop Grate cover - 2pcs                                |
| FAPZS Pizza Stone                                                                                                                                                                                                            | FAKK6SS  | Knobs kit - SS no red strip-6 pcs set                     |
|                                                                                                                                                                                                                              | FAPZS    | Pizza Stone                                               |

## **TECHNICAL DRAWING**