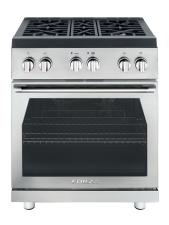

# FORZA

# FR304SE

# Family Line: 30" Professional Range Special Edition

30" Professional Model / 4 aluminum Burners / 5.20 cu ft single cavity MassimoBlu™ Hyper Broiler / Infinito™ Grate System / St. Steel