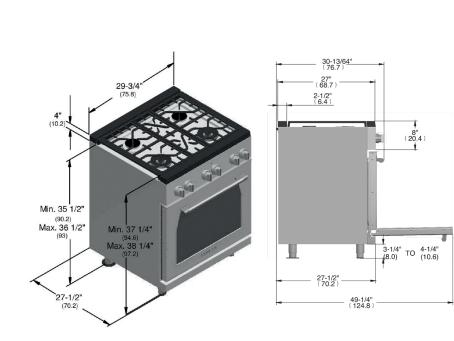

| FARGC2   | Cooktop Grate cover - 2pcs                                |
| FAPZS Pizza Stone                                                                                                                                                                                                            | FAKK6SS  | Knobs kit - SS no red strip-6 pcs set                     |
|                                                                                                                                                                                                                              | FAPZS    | Pizza Stone                                               |

## **TECHNICAL DRAWING**