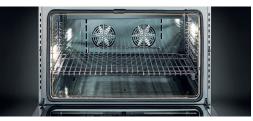

Blu™ Broiler<br>Voltage/frequency<br>Power W/Amps<br>Cable - Plug type                | 1 MassimoBlu™ broiler pan with Grill trivet (rack for broiling on tray)<br>-<br>5.20 ft3<br>19,000 BTU<br>Hyper - 9,000 BTU<br>120V / 60Hz<br>600W / 5A<br>59 1/16" - 120V 3 prong (Nema 5-15P)            |  |
| Baking tray<br>Glides<br>TECHNICAL FEATURES<br>Oven overall capacity<br>Bake burner<br>MassimoBlu™ Broiler<br>Voltage/frequency<br>Power W/Amps<br>Cable - Plug type<br>Gas setting | 1 MassimoBlu™ broiler pan with Grill trivet (rack for broiling on tray)<br>-<br>5.20 ft3<br>19,000 BTU<br>Hyper - 9,000 BTU<br>120V / 60Hz<br>600W / 5A<br>59 1/16" - 120V 3 prong (Nema 5-15P)<br>NG (4") |  |



#### INFINITO<sup>™</sup> GRATE SYSTEM



# **DUAL-FLAME BURNERS**



### **INDUSTRY'S WIDEST OVEN CAVITY**



# MASSIMOBLU™ HYPER BROILER





#### **OPTIONAL ACCESSORIES**

| FAGPGriddle / grill PlateFA30GRT130" kit chromed Grid Rack + Telescopic glide rack 1 levelFASCPSlow cooking plateFAWRWok adapterFARGC2Cooktop Grate cover - 2pcsFAKK6SSKnobs kit - SS no red strip-6 pcs setFAPZSPizza Stone |          |                                                           |
|------------------------------------------------------------------------------------------------------------------------------------------------------------------------------------------------------------------------------|----------|-----------------------------------------------------------|
| FASCPSlow cooking plateFAWRWok adapterFARGC2Cooktop Grate cover - 2pcsFAKK6SSKnobs kit - SS no red strip-6 pcs set