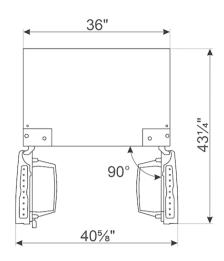

#### LOGISTIC INFORMATION

Width: 35 " • Width with doors open at 90°: 40 5/8 " • Height: 69 7/8 " • Depth without handle: 29 1/16 " • Net weight: 282 lbs