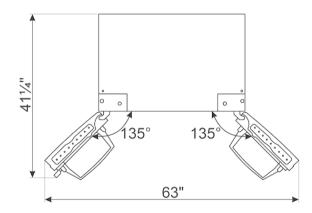

#### LOGISTIC INFORMATION

Width: 35 " • Width with doors open at 90°: 40 5/8 " • Height: 69 7/8 " • Depth without handle: 29 1/16 " • Net weight: 282 lbs