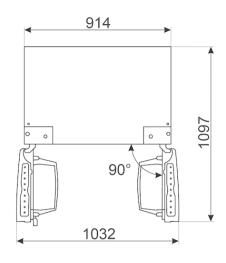

#### LOGISTIC INFORMATION

Width: 35 " • Width with doors open at 90°: 40 5/8 " • Height: 69 7/8 " • Depth without handle: 29 1/16 " • Net weight: 282 lbs