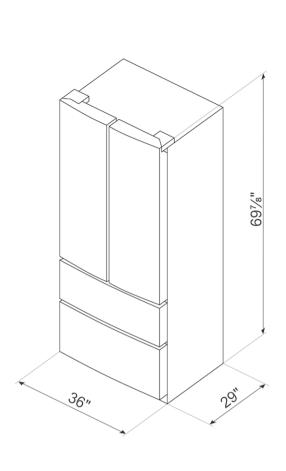

#### LOGISTIC INFORMATION

Width: 35 " • Width with doors open at 90°: 40 5/8 " • Height: 69 7/8 " • Depth without handle: 29 1/16 " • Net weight: 282 lbs