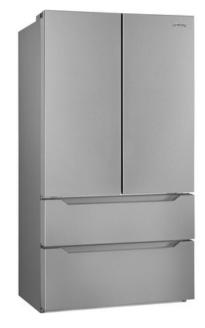

# FQ55UFX

Refrigerator, Ice maker: Automatic, 2 doors & 2 drawers, Free-standing, Stainless steel, Fan-assisted refrigerator, no-frost freezer

# **TYPE**

Product family: Refrigerator • Installation: Free-standing • Category: 2 doors & 2 drawers • Cooling type: Fan-assisted refrigerator, no-frost freezer • No-frost system: Total • Defrost: Automatic • Hinge: Standard • EAN code: 8017709303891

#### **AESTHETIC**

Color: Stainless steel • Finishing: Fingerprint-proof • Design: Flat • Material: Stainless steel effect • Door stainless steel type: Fingerprint-proof • Handle: Integrated • Side material: Steel • Display: LED • Display position: Internal