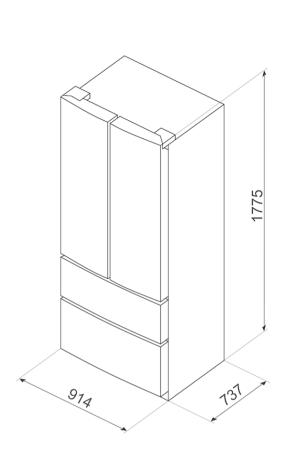

#### LOGISTIC INFORMATION

Width: 35 " • Width with doors open at 90°: 40 5/8 " • Height: 69 7/8 " • Depth without handle: 29 1/16 " • Net weight: 282 lbs