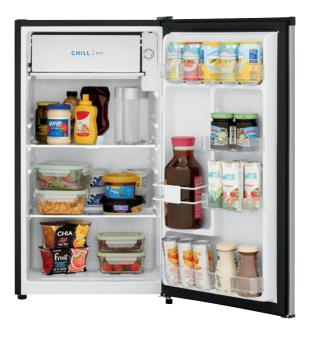

## Adjustable Glass Shelves

Easily adjust shelves up and down to create more space for taller items.

### Chill Zone

Full-width Chill Zone offers compact storage for small frozen food items.

### **Tall Bottle Storage**

Door storage provides room for taller items, such as 2-liter bottles.

### Reversible Door Swing Option

Door can be installed to open left or right, based on your needs.

### **FEATURES**

| ,                                |                    |
|----------------------------------|--------------------|
| Exterior -                       |                    |
| Door Color                       | Silver Mist        |
| Cabinet Color                    | Black              |
| Door Stops                       | Yes                |
| Reversible Door                  | Yes                |
| Leveling Legs                    | Yes                |
| Interior -                       |                    |
| Defrost                          | Manual             |
| Lighting                         | Bright             |
| Refrigerator Shelves             | 2 Adjustable Glass |
| Door Bins                        | 2 Fixed Half-Width |
| Door Racks                       | 2 Full-Width       |
| Tall Bottle Storage              | Yes                |
| Chill Zone                       | Yes                |
| Cabinet Liner                    | White              |
| CERTIFICATIONS                   |                    |
| ENERGY STAR®                     | Yes                |
| SPECIFICATIONS                   |                    |
| Total Capacity (Cu.Ft.)          | 3.3                |
| Fresh Food Capacity (Cu.Ft.)     | 3.3                |
| Installation Type                | Freestanding       |
| Power Supply Connection Location | Right Bottom Rear  |
| Voltage Rating                   | 115V/60Hz/15A      |
| Minimum Circuit Required (Amps)  | 15                 |
| Shipping Weight (Approx.)        | 63 Lbs.            |
|                                  |                    |