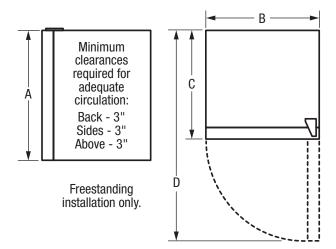

### **PRODUCT DIMENSIONS**

| Height                   | 33-3/8" |
|--------------------------|---------|
| Width                    | 18-3/4" |
| Depth (Incl. Door)       | 17-1/2" |
| Depth with Door Open 90° | 36-3/4" |

### PRODUCT DIMENSIONS

| A-Height                   | 33-3/8" |
|----------------------------|---------|
| B-Width                    | 18-3/4" |
| C-Depth (Incl. Door)       | 17-1/2" |
| D-Depth with Door Open 90° | 36-3/4" |
|                            |         |