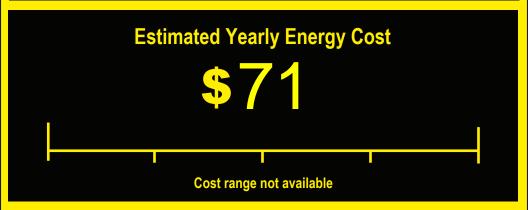

## Compare ONLY to other labels with yellow numbers. Labels with yellow numbers are based on the same test procedures.

ftc.gov/energy

- Your cost will depend on your utility rates and use.
- Cost range based only on models of similar capacity with automatic defrost, bottom-mounted freezeino through-the-door-ice-service
- Estimated energy cost based on a national average electricity cost of 12 cents per kWh.
  PART NO. A02090790