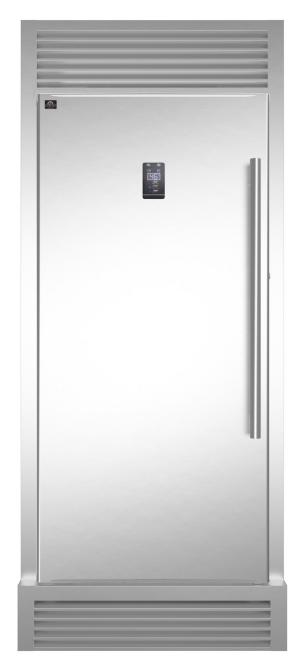

## FFFFD1933-32LS FRIDGE FREEZER

(FFFFD1933-28LS, FFFFD1933-28GTKS)

## PRO-STYLE REFRIGERATOR / FRIDGE –FREEZER DUAL COMBINATION

## Specifications:

Total Net Capacity: 13.8 cu. Ft Freezer Net Capacity: 13.8 cu ft Fridge Net Capacity: 13.8 cu ft

No Frost Design

Electronic Control with LED Display Conversion

Between Cooling and Freezing

Both Zones are Interchangeable and can be Adjusted

to Freezer or Refrigerator

Interior LED Light Design Adjustable Legs

High-Temperature Alarm Easy Rolling Wheels