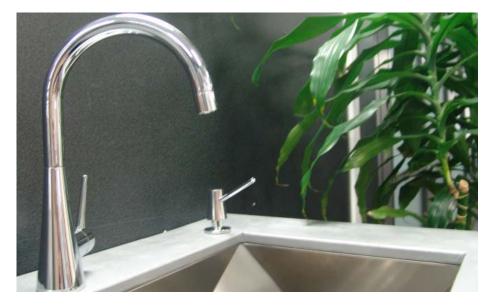

## **Bar/prep Faucet with Matching Suite of Products**

Created to complete your kitchen collection, this sleek faucet exudes grace and practicality.

- Single lever handle
- Heavy duty, solid brass construction
- Ceramic Disc cartridge
- 7" reach swivel arc spout
- Available in:
  - Chrome
  - Old World Bronze
  - Stain Nickel
- Meets AB1953 (CA) and S152 (VT) requirements
- IAPMO certified

This high arc design is reminiscent of archways and curved lines, with transitional appeal. A compliment to any kitchen design. When combined with the full-sized kitchen faucet and soap dispenser, these faucets complete a decorative ensemble for all the sinks in your kitchen.