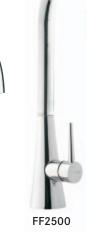

**Coordinating Suite Product** 

FFB

| ITEM     |
|----------|
| FFBP2500 |
| FFBP2560 |
| FFBP2580 |
| FF2500   |
| FF2560   |
| FF2580   |
| SD2500   |
| SD2560   |
| SD2580   |

## DESCRIPTION

Bar/prep faucet, chrome Bar/prep faucet, old world bronze Bar/prep faucet, satin nickel High arc pull down faucet, chrome High arc pull down faucet, old world bronze High arc pull down faucet, satin nickel Soap dispenser, chrome Soap dispenser, old world bronze Soap dispenser, satin nickel