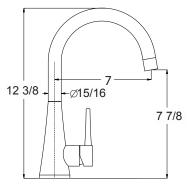

## **Bar/prep Faucet with Matching Suite of Products**

Created to complete your kitchen collection, this sleek faucet exudes grace and practicality.

- Single lever handle
- Heavy duty, solid brass construction
- Ceramic Disc cartridge
- 7" reach swivel arc spout
- Available in:
  - Chrome
  - Old World Bronze
  - Stain Nickel
- Meets AB1953 (CA) and S152 (VT) requirements
- IAPMO certified