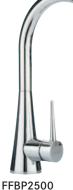

## **NEW FRANKE BAR/PREP FAUCET**

FFPB2500: High arc design reminiscent of archways and curved lines

This perfectly proportioned bar/prep faucet is a compliment o the full-sized kitchen faucet, which together with the soap dispenser creates a full suite of beautifully matching products for a kitchen of any decor.

This high arc design is reminiscent of archways and curved lines, with transitional appeal. A compliment to any kitchen design. When combined with the full-sized kitchen faucet and soap dispenser, these faucets complete a decorative ensemble for all the sinks in your kitchen.

**Coordinating Suite Product** 

FFB

| ITEM     |
|----------|
| FFBP2500 |
| FFBP2560 |
| FFBP2580 |
| FF2500   |
| FF2560   |
| FF2580   |
| SD2500   |
| SD2560   |
| SD2580   |

## DESCRIPTION

Bar/prep faucet, chrome Bar/prep faucet, old world bronze Bar/prep faucet, satin nickel High arc pull down faucet, chrome High arc pull down faucet, old world bronze High arc pull down faucet, satin nickel Soap dispenser, chrome Soap dispenser, old world bronze Soap dispenser, satin nickel