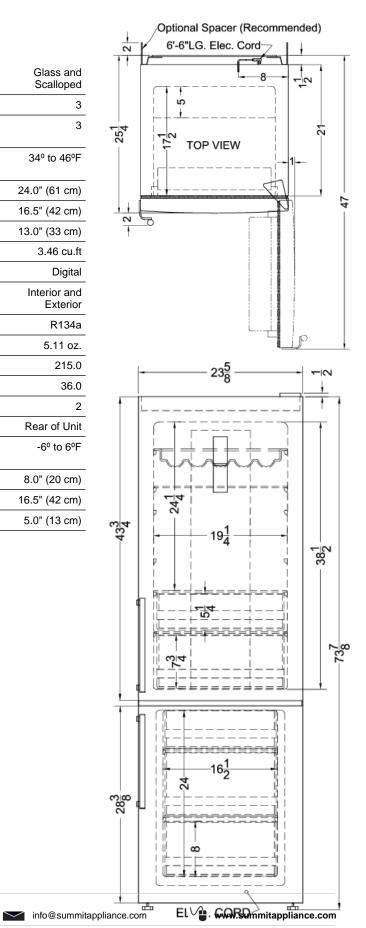

### FFBF249SSBI Specifications:

| Overview                                                                                                                |                                         |  |  |
|-------------------------------------------------------------------------------------------------------------------------|-----------------------------------------|--|--|
| Height of Cabinet                                                                                                       | 73.88" (188 cm)                         |  |  |
| Height to Hinge Cap                                                                                                     | 74.38" (189 cm)                         |  |  |
| Width                                                                                                                   | 23.63" (60 cm)                          |  |  |
| Width with Door Open                                                                                                    | 24.63" (63 cm)                          |  |  |
| Depth                                                                                                                   | 25.25" (64 cm)                          |  |  |
| Depth with Handle                                                                                                       | 27.25" (69 cm)                          |  |  |
| Depth with door at 90°                                                                                                  | 47.0" (119 cm)                          |  |  |
| Capacity                                                                                                                | 11.6 cu.ft. (328 L)                     |  |  |
| Defrost Type                                                                                                            | Frost-<br>Free/Automatic                |  |  |
| Door                                                                                                                    | Stainless Steel                         |  |  |
| Cabinet                                                                                                                 | Platinum                                |  |  |
| US Electrical Safety                                                                                                    | UL                                      |  |  |
| Canadian Electrical Safety                                                                                              | ULC                                     |  |  |
| Energy Usage/Year                                                                                                       | 380.0kWh/year                           |  |  |
| Amps                                                                                                                    | 1.5                                     |  |  |
| Voltage/Frequency                                                                                                       | 115 V AC/60 Hz                          |  |  |
| Weight                                                                                                                  | 175.0 lbs. (79 kg)                      |  |  |
| Shipping Weight                                                                                                         | 200.0 lbs. (91 kg)                      |  |  |
| Parts & Labor Warranty                                                                                                  | 1 Year                                  |  |  |
| Compressor Warranty                                                                                                     | 5 Years                                 |  |  |
| Refrigerator-Freezer                                                                                                    |                                         |  |  |
| Door Swing                                                                                                              | RHD                                     |  |  |
| Reversible                                                                                                              | Factory<br>Reversible                   |  |  |
| Adjustable Shelves                                                                                                      | Yes                                     |  |  |
| Interior Drawers                                                                                                        | Yes                                     |  |  |
| Drawer Qty                                                                                                              | 5                                       |  |  |
|                                                                                                                         |                                         |  |  |
| Crisper Qty                                                                                                             | 2                                       |  |  |
| Crisper Qty Crisper Finish                                                                                              |                                         |  |  |
|                                                                                                                         | 2                                       |  |  |
| Crisper Finish                                                                                                          | 2<br>Transparent                        |  |  |
| Crisper Finish Crisper Cover                                                                                            | Transparent Glass                       |  |  |
| Crisper Finish Crisper Cover Wine Bottle Shelving                                                                       | Transparent Glass Yes                   |  |  |
| Crisper Finish  Crisper Cover  Wine Bottle Shelving  Interior Light  Refrigerator - Interior                            | Transparent Glass Yes Yes               |  |  |
| Crisper Finish Crisper Cover Wine Bottle Shelving Interior Light Refrigerator - Interior Height Refrigerator - Interior | Transparent Glass Yes Yes 38.5" (98 cm) |  |  |

| Refrigerator - Shelf Type           | Glass and<br>Scalloped   |
|-------------------------------------|--------------------------|
| Refrigerator - Shelf Qty            | 3                        |
| Refrigerator - Full Door<br>Shelves | 3                        |
| Refrigerator - Temperature Range    | 34º to 46ºF              |
| Freezer - Interior Height           | 24.0" (61 cm)            |
| Freezer - Interior Width            | 16.5" (42 cm)            |
| Freezer - Interior Depth            | 13.0" (33 cm)            |
| Freezer - Capacity                  | 3.46 cu.ft               |
| Thermostat Type                     | Digital                  |
| Fan Type                            | Interior and<br>Exterior |
| Refrigerant Type                    | R134a                    |
| Refrigerant Amount                  | 5.11 oz.                 |
| High Side PSI                       | 215.0                    |
| Low Side PSI                        | 36.0                     |
| Level Legs                          | 2                        |
| Condensor Location                  | Rear of Unit             |
| Freezer - Temperature<br>Range      | -6º to 6ºF               |
| Compressor Step Height              | 8.0" (20 cm)             |
| Compressor Step Width               | 16.5" (42 cm)            |
| Compressor Step Depth               | 5.0" (13 cm)             |
|                                     |                          |