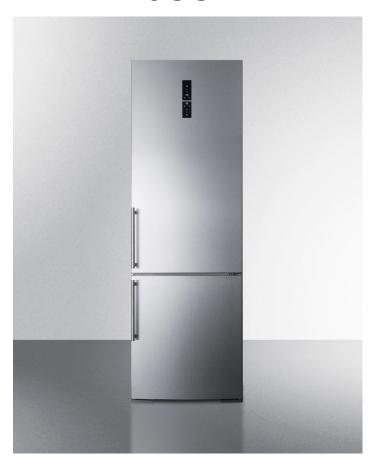

# FFBF249SSBI

74.38" x 23.63" x 25.25" (H x W x D)

Built-in European counter depth bottom freezer refrigerator with stainless steel doors, platinum cabinet, and digital controls for each section

#### **Highlights:**

Designed for built-in installation

Digital temperature controls for both the refrigerator and freezer sections

Bottom freezer design allows easier access to the refrigerator

#### **Product Features:**

| Built-in capable                | Front-breathing system allows the unit to be used built-in                                                                                                              |  |
|---------------------------------|-------------------------------------------------------------------------------------------------------------------------------------------------------------------------|--|
| Stainless steel doors           | Professional look in high quality stainless steel, with a unique curve to add a modern touch to any kitchen                                                             |  |
| Bottom freezer                  | Convenient design keeps all refrigerated storage at eye level for easier use                                                                                            |  |
| Digital thermostats             | Separate digital controls located on the door let you adjust the refrigerator and freezer sections, with a digital display for added convenience                        |  |
| Adaptive intelligent technology | Innovative sensors allow the unit to adjust to your habits, reading your patterns to manage the temperature based on the frequency of door openings and grocery loading |  |
| Adjustable glass shelves        | Spill-proof safety glass for durable and easy-to-clean storage that can be rearranged as needed                                                                         |  |
| Adjustable door storage         | Three door racks can be adjusted in height to accommodate a variety of sizes                                                                                            |  |
| Fixed bottle door rack          | Lower door rack is ideal for storing tall condiments                                                                                                                    |  |
| Wine shelf                      | Store bottles safely on an adjustable scalloped steel rack                                                                                                              |  |
|                                 |                                                                                                                                                                         |  |