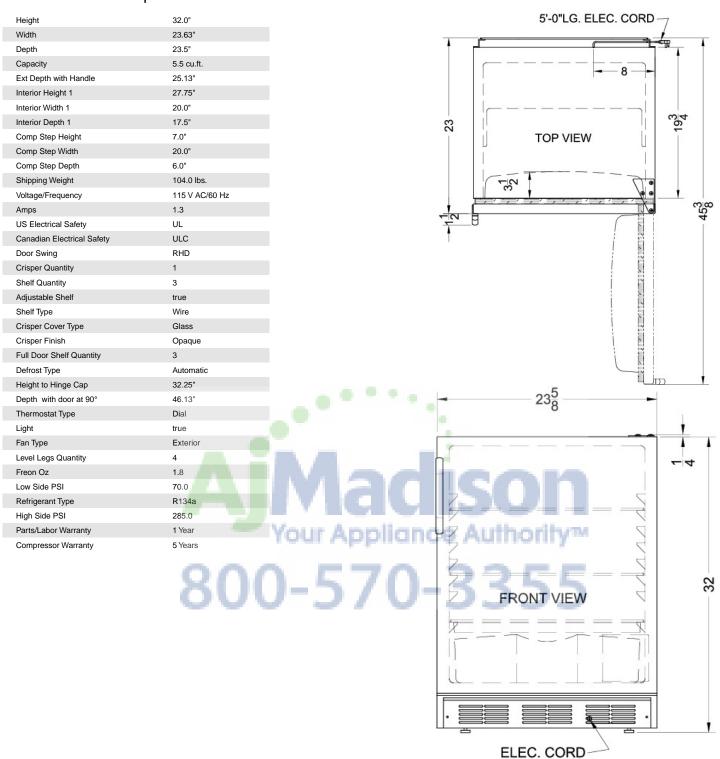

## FF6BIADA Series Specifications:

Phone: 718-893-3900 • Fax: 718-842-3093

Email: info@summitappliance.com