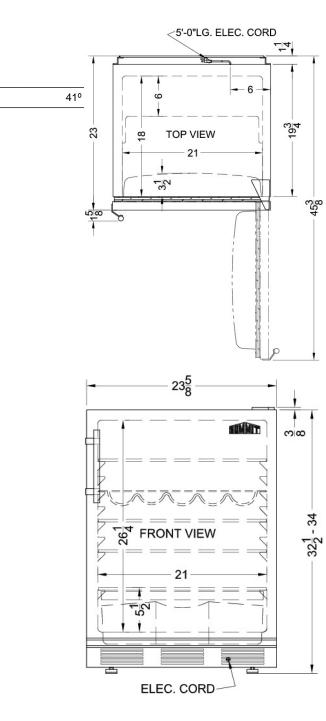

#### 33.25" x 23.63" x 23" (H x W x D)

Built-in undercounter craft beer Pub Cellar in black with digital thermostat and deluxe interior

### **FF63BBIDTPUB Specifications:**

Level Legs

**Temperature Range** 

| Overview                      |                        |
|-------------------------------|------------------------|
| Height                        | 33.25"                 |
| Width                         | 23.63"                 |
| Depth                         | 23.0"                  |
| Depth with Handle             | 24.63"                 |
| Depth with door at 90°        | 45.38"                 |
| Capacity                      | 5.5 cu.ft.             |
| Defrost Type                  | Automatic              |
| Door                          | Black                  |
| Cabinet                       | Black                  |
| US Electrical Safety          | UL                     |
| Canadian Electrical<br>Safety | ULC                    |
| Energy Usage/Year             | 307.0kWh/year          |
| Amps                          | 1.0                    |
| Shipping Weight               | 104.0 lbs.             |
| Parts & Labor Warranty        | 1 Year                 |
| Compressor Warranty           | 5 Years                |
| Wine Cellar                   |                        |
| Number of Zones               | 1                      |
| Door Swing                    | RHD                    |
| Reversible                    | Yes                    |
| Adjustable Shelves            | Yes                    |
| Shelf Type                    | Glass and<br>Scalloped |
| Shelf Qty                     | 3                      |
| Thermostat Type               | Digital                |
| Interior Light                | Yes                    |
| Fan Type                      | Exterior               |
| Refrigerant Amount            | 1.7 oz.                |
| High Side PSI                 | 285.0                  |
| Low Side PSI                  | 70.0                   |
| Interior Height 1             | 26.25"                 |
| Interior Width 1              | 21.0"                  |
| Interior Depth 1              | 18.0"                  |
| Compressor Step<br>Height     | 5.5"                   |
| Compressor Step<br>Width      | 21.0"                  |
|                               | 6.0"                   |