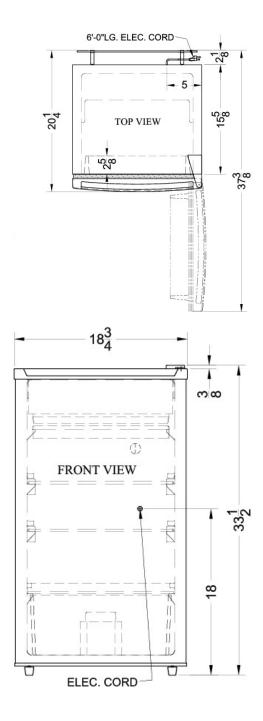

# **FF412ES**

33.25" x 18.75" x 20.25" (H x W x D)

ENERGY STAR qualified compact refrigerator-freezer, counter height with auto defrost and white exterior

### FF412ES Specifications:

| Overview                                                      |                      |
|---------------------------------------------------------------|----------------------|
| Height                                                        | 33.25"               |
| Height to Hinge Cap                                           | 33.25"               |
| Width                                                         | 18.75"               |
| Depth                                                         | 20.25"               |
| Depth with Handle                                             | 20.25"               |
| Depth with door at 90°                                        | 37.38"               |
| Capacity                                                      | 3.6 cu.ft.           |
| Defrost Type                                                  | Automatic            |
| Door                                                          | White                |
| Cabinet                                                       | White                |
| US Electrical Safety                                          | UL                   |
| Canadian Electrical Safety                                    | ULC                  |
| Energy Usage/Year                                             | 262.0kWh/yea<br>r    |
| Amps                                                          | 0.8                  |
| Voltage/Frequency                                             | 115 V AC/60<br>Hz    |
| Shipping Weight                                               | 95.0 lbs.            |
| Parts & Labor Warranty                                        | 1 Year               |
| Compressor Warranty                                           | 5 Years              |
| Refrigerator-Freezer                                          |                      |
| Door Swing                                                    | RHD                  |
| Reversible                                                    | Yes                  |
| Crisper Qty                                                   | 1                    |
| Crisper Finish                                                | Transparent          |
| Crisper Cover                                                 | Glass                |
| Refrigerator - Shelf Type                                     | Wire                 |
| Refrigerator - Shelf Qty                                      | 2                    |
|                                                               |                      |
| Refrigerator - Full Door<br>Shelves                           | 3                    |
| <b>~</b> •                                                    | 3<br>Yes             |
| Shelves                                                       |                      |
| Shelves Adjustable Shelves                                    | Yes                  |
| Shelves Adjustable Shelves Thermostat Type                    | Yes<br>Dial          |
| Shelves Adjustable Shelves Thermostat Type Freon              | Yes<br>Dial<br>R134a |
| Shelves Adjustable Shelves Thermostat Type Freon Freon Amount | Yes Dial R134a 2.5   |