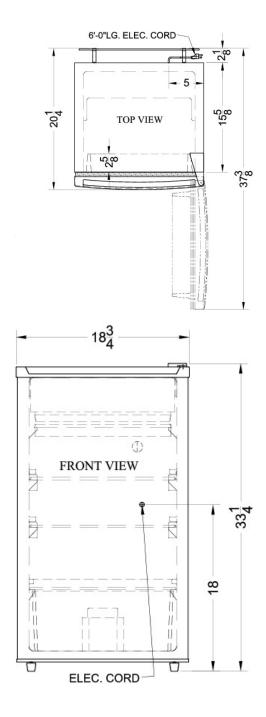

### FF412ESSS Specifications:

| Lloight                                                                                       |                    |  |
|-----------------------------------------------------------------------------------------------|--------------------|--|
| Height                                                                                        | 33.25"             |  |
| Height to Hinge Cap                                                                           | 33.5"              |  |
| Width                                                                                         | 18.75"             |  |
| Depth                                                                                         | 20.25"             |  |
| Depth with Handle                                                                             | 20.25"             |  |
| Depth with door at 90°                                                                        | 37.38"             |  |
| Capacity                                                                                      | 3.6 cu.ft.         |  |
| Defrost Type                                                                                  | Automatic          |  |
| Cabinet                                                                                       | White              |  |
| US Electrical Safety                                                                          | UL                 |  |
| Canadian Electrical Safety                                                                    | ULC                |  |
| Energy Usage/Year                                                                             | 262.0kWh/yea<br>r  |  |
| Amps                                                                                          | 0.8                |  |
| Voltage/Frequency                                                                             | 115 V AC/60<br>Hz  |  |
| Shipping Weight                                                                               | 95.0 lbs.          |  |
| Parts & Labor Warranty                                                                        | 1 Year             |  |
| Compressor Warranty                                                                           | 5 Years            |  |
| Refrigerator-Freezer                                                                          |                    |  |
| Door Swing                                                                                    | RHD                |  |
| Reversible                                                                                    | Yes                |  |
| Crisper Qty                                                                                   | 1                  |  |
| Crisper Finish                                                                                | Transparent        |  |
| Crisper Cover                                                                                 | Glass              |  |
| Refrigerator - Shelf Type                                                                     | Wire               |  |
|                                                                                               | 2                  |  |
| Refrigerator - Shelf Qty                                                                      | _                  |  |
| Refrigerator - Shelf Qty  Refrigerator - Full Door Shelves                                    | 3                  |  |
| Refrigerator - Full Door                                                                      |                    |  |
| Refrigerator - Full Door<br>Shelves                                                           | 3                  |  |
| Refrigerator - Full Door<br>Shelves<br>Adjustable Shelves                                     | 3<br>Yes           |  |
| Refrigerator - Full Door<br>Shelves<br>Adjustable Shelves<br>Thermostat Type                  | 3<br>Yes<br>Dial   |  |
| Refrigerator - Full Door<br>Shelves  Adjustable Shelves  Thermostat Type  Freon               | Yes Dial R134a     |  |
| Refrigerator - Full Door<br>Shelves  Adjustable Shelves  Thermostat Type  Freon  Freon Amount | Yes Dial R134a 2.5 |  |