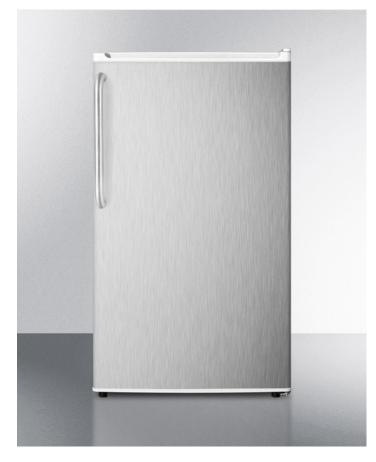

#### 32" x 18.75" x 20.25" (H x W x D)

ENERGY STAR qualified auto defrost refrigerator-freezer with ADA compliant counter height; white cabinet with stainless steel door and towel bar handle

#### **Highlights:**

32" height for use in ADA compliant settings

ENERGY STAR qualified with a more efficient system for lower energy use

Stainless steel door with curved towel bar handle for added luxury

#### **Product Features:**

| ADA Compliant                 | 32 inch height is designed to meet ADA guidelines for lower counter height                  |  |
|-------------------------------|---------------------------------------------------------------------------------------------|--|
| ENERGY STAR Qualified         | Rated by the DOE to perform with more efficiency than standards require                     |  |
| Automatic defrost             | No-frost system simplifies maintenance in both refrigerator and freezer                     |  |
| Fully finished white cabinet  | Allows the unit to be used freestanding                                                     |  |
| Stainless steel wrapped door  | Durable construction with a professional look                                               |  |
| Professional towel bar handle | A curved handle in brushed stainless steel provides generous room for a comfortable grip    |  |
| Adjustable shelves            | Rearrange the refrigerator space to fit any sized item or remove shelves for simple cleanup |  |
| Crisper drawer                | Get the longest life and best taste out of produce by storing greens in lower slide drawer  |  |
| Door shelves                  | Store tall bottles and condiments right on the door for convenient access                   |  |