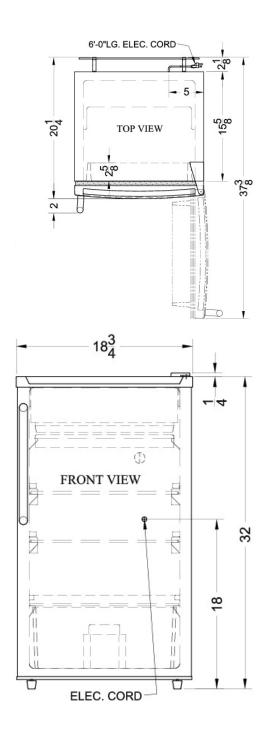

#### 32" x 18.75" x 20.25" (H x W x D)

ENERGY STAR qualified auto defrost refrigerator-freezer with ADA compliant counter height; white cabinet with stainless steel door and towel bar handle

### FF412ESSSTBADA Specifications:

| Height32.0"Height to Hinge Cap32.5"Width18.75"Depth20.25"Capacity3.6 cu.ft.Defrost TypeAutomaticDoorStainless SteelCabinetWhiteUS Electrical SafetyULCanadian ElectricalULCSafety262.0kWh/yearAmps0.8Voltage/Frequency115 V AC/60 HzShipping Weight95.0 lbs.Parts & Labor Warranty1 YearCompressor Warranty5 YearsRefrigerator-FreezerEactory<br>ReversibleDoor SwingRHDReversibleFactory<br>ReversibleCrisper FinishTransparent<br>Crisper FinishCrisper FinishTransparent<br>ShelvesAdjustable ShelvesYesAdjustable ShelvesYesThermostat TypeDialFreon Amount2.5High Side PSI235.0Low Side PSI140.0Level Legs2                                                                                                                                                                                                                                                                                                                                                                                                 | Overview                                                  |                               |
|------------------------------------------------------------------------------------------------------------------------------------------------------------------------------------------------------------------------------------------------------------------------------------------------------------------------------------------------------------------------------------------------------------------------------------------------------------------------------------------------------------------------------------------------------------------------------------------------------------------------------------------------------------------------------------------------------------------------------------------------------------------------------------------------------------------------------------------------------------------------------------------------------------------------------------------------------------------------------------------------------------------|-----------------------------------------------------------|-------------------------------|
| Width18.75"Depth20.25"Capacity3.6 cu.ft.Defrost TypeAutomaticDoorStainless SteelCabinetWhiteUS Electrical SafetyULCanadian ElectricalULCSafety262.0kWh/yearAmps0.8Voltage/Frequency115 V AC/60 HzShipping Weight95.0 lbs.Parts & Labor Warranty1 YearCompressor Warranty5 YearsRefrigerator-FreezerDoor SwingDoor SwingRHDReversibleFactory<br>ReversibleCrisper Qty1Crisper FinishTransparentCrisper CoverGlassRefrigerator - Shelf TypeWireRefrigerator - Shelf TypeWireRefrigerator - Shelf Qty2Refrigerator - Full Door3ShelvesYesThermostat TypeDialFreonR134aFreon Amount2.5High Side PSI235.0Low Side PSI140.0                                                                                                                                                                                                                                                                                                                                                                                            | Height                                                    | 32.0"                         |
| Depth20.25"Capacity3.6 cu.ft.Defrost TypeAutomaticDoorStainless SteelCabinetWhiteUS Electrical SafetyULCanadian ElectricalULCSafety262.0kWh/yearAmps0.8Voltage/Frequency115 V AC/60 HzShipping Weight95.0 lbs.Parts & Labor Warranty1 YearCompressor Warranty5 YearsRefrigerator-FreezerEactoryDoor SwingRHDReversibleFactoryCrisper Qty1Crisper FinishTransparentCrisper Shelf TypeWireRefrigerator - Shelf TypeWireRefrigerator - Shelf Type1Adjustable ShelvesYesThermostat TypeDialFreon Amount2.5High Side PSI235.0Low Side PSI140.0                                                                                                                                                                                                                                                                                                                                                                                                                                                                        | Height to Hinge Cap                                       | 32.5"                         |
| Capacity3.6 cu.ft.Defrost TypeAutomaticDoorStainless SteelCabinetWhiteUS Electrical SafetyULCanadian ElectricalULCSafety262.0kWh/yearAmps0.8Voltage/Frequency115 V AC/60 HzShipping Weight95.0 lbs.Parts & Labor Warranty1 YearCompressor Warranty5 YearsRefrigerator-FreezerRHDDoor SwingRHDReversibleFactory<br>ReversibleCrisper Qty1Crisper FinishTransparentCrisper CoverGlassRefrigerator - Shelf TypeWireRefrigerator - Shelf Qty2Refrigerator - Shelf Qty3ShelvesYesThermostat TypeDialFreonR134aFreon Amount2.5High Side PSI235.0Low Side PSI140.0                                                                                                                                                                                                                                                                                                                                                                                                                                                      | Width                                                     | 18.75"                        |
| Defrost TypeAutomaticDoorStainless SteelCabinetWhiteUS Electrical SafetyULCanadian ElectricalULCSafety262.0kWh/yearAmps0.8Voltage/Frequency115 V AC/60 HzShipping Weight95.0 lbs.Parts & Labor Warranty1 YearCompressor Warranty5 YearsRefrigerator-FreezerEncryyDoor SwingRHDReversibleFactory<br>ReversibleCrisper Qty1Crisper FinishTransparentCrisper CoverGlassRefrigerator - Shelf TypeWireRefrigerator - Shelf Qty2Refrigerator - Shelf Qty3ShelvesYesThermostat TypeDialFreonR134aFreon Amount2.5High Side PSI235.0Low Side PSI140.0                                                                                                                                                                                                                                                                                                                                                                                                                                                                     | Depth                                                     | 20.25"                        |
| DoorStainless SteelCabinetWhiteUS Electrical SafetyULCanadian ElectricalULCSafety262.0kWh/yearAmps0.8Voltage/Frequency115 V AC/60 HzShipping Weight95.0 lbs.Parts & Labor Warranty1 YearCompressor Warranty5 YearsRefrigerator-FreezerTory<br>ReversibleDoor SwingRHDReversibleFactory<br>ReversibleCrisper Qty1Crisper FinishTransparentCrisper CoverGlassRefrigerator - Shelf TypeWireRefrigerator - Shelf Qty2Refrigerator - Shelf Qty3ShelvesYesThermostat TypeDialFreon Amount2.5High Side PSI235.0Low Side PSI140.0                                                                                                                                                                                                                                                                                                                                                                                                                                                                                        | Capacity                                                  | 3.6 cu.ft.                    |
| CabinetWhiteUS Electrical SafetyULCanadian ElectricalULCSafety262.0kWh/yearAmps0.8Voltage/Frequency115 V AC/60 HzShipping Weight95.0 lbs.Parts & Labor Warranty1 YearCompressor Warranty5 YearsRefrigerator-Freezer1000 SwingDoor SwingRHDReversibleFactory<br>ReversibleCrisper Qty1Crisper FinishTransparentCrisper CoverGlassRefrigerator - Shelf TypeWireRefrigerator - Shelf Qty2Refrigerator - Full Door3ShelvesYesThermostat TypeDialFreonR134aFreon Amount2.5High Side PSI235.0Low Side PSI140.0                                                                                                                                                                                                                                                                                                                                                                                                                                                                                                         | Defrost Type                                              | Automatic                     |
| US Electrical SafetyULCanadian Electrical<br>SafetyULCEnergy Usage/Year262.0kWh/yearAmps0.8Voltage/Frequency115 V AC/60 HzShipping Weight95.0 lbs.Parts & Labor Warranty1 YearCompressor Warranty5 YearsRefrigerator-FreezerToor SwingDoor SwingRHDReversibleFactory<br>ReversibleCrisper Qty1Crisper FinishTransparentCrisper FinishTransparentCrisper CoverGlassRefrigerator - Shelf TypeWireRefrigerator - Shelf Qty2Refrigerator - Full Door<br>Shelves3Adjustable ShelvesYesThermostat TypeDialFreon Amount2.5High Side PSI235.0Low Side PSI140.0                                                                                                                                                                                                                                                                                                                                                                                                                                                           | Door                                                      | Stainless Steel               |
| Canadian Electrical<br>SafetyULCSafety262.0kWh/yearAmps0.8Voltage/Frequency115 V AC/60 HzShipping Weight95.0 lbs.Parts & Labor Warranty1 YearCompressor Warranty5 YearsRefrigerator-FreezerEncory<br>ReversibleDoor SwingRHDReversibleFactory<br>ReversibleCrisper Qty1Crisper FinishTransparentCrisper CoverGlassRefrigerator - Shelf TypeWireRefrigerator - Shelf Qty2Refrigerator - Full Door3ShelvesYesThermostat TypeDialFreonR134aFreon Amount2.5High Side PSI235.0Low Side PSI140.0                                                                                                                                                                                                                                                                                                                                                                                                                                                                                                                       | Cabinet                                                   | White                         |
| SafetyEnergy Usage/Year262.0kWh/yearAmps0.8Voltage/Frequency115 V AC/60 HzShipping Weight95.0 lbs.Parts & Labor Warranty1 YearCompressor Warranty5 YearsRefrigerator-Freezer7Door SwingRHDReversibleFactory<br>ReversibleCrisper Qty1Crisper FinishTransparentCrisper FinishTransparentCrisper CoverGlassRefrigerator - Shelf TypeWireRefrigerator - Shelf Qty2Refrigerator - Full Door<br>Shelves3Adjustable ShelvesYesThermostat TypeDialFreon Amount2.5High Side PSI235.0Low Side PSI140.0                                                                                                                                                                                                                                                                                                                                                                                                                                                                                                                    | US Electrical Safety                                      | UL                            |
| Amps0.8Voltage/Frequency115 V AC/60 HzShipping Weight95.0 lbs.Parts & Labor Warranty1 YearCompressor Warranty5 YearsRefrigerator-FreezerDoor SwingRHDReversibleFactory<br>ReversibleCrisper Qty1Crisper FinishTransparentCrisper CoverGlassRefrigerator - Shelf TypeWireRefrigerator - Shelf Qty2Refrigerator - Shelf Qty3ShelvesYesThermostat TypeDialFreonR134aFreon Amount2.5High Side PSI235.0Low Side PSI140.0                                                                                                                                                                                                                                                                                                                                                                                                                                                                                                                                                                                              |                                                           | ULC                           |
| Voltage/Frequency115 V AC/60 HzShipping Weight95.0 lbs.Parts & Labor Warranty1 YearCompressor Warranty5 YearsRefrigerator-FreezerDoor SwingDoor SwingRHDReversibleFactory<br>ReversibleCrisper Qty1Crisper FinishTransparentCrisper CoverGlassRefrigerator - Shelf TypeWireRefrigerator - Shelf Qty2Refrigerator - Shelf Qty2Refrigerator - Shelf Qty3ShelvesYesThermostat TypeDialFreonR134aFreon Amount2.5High Side PSI235.0Low Side PSI140.0                                                                                                                                                                                                                                                                                                                                                                                                                                                                                                                                                                  | Energy Usage/Year                                         | 262.0kWh/year                 |
| Shipping Weight95.0 lbs.Parts & Labor Warranty1 YearCompressor Warranty5 YearsRefrigerator-FreezerPactoryDoor SwingRHDReversibleFactory<br>ReversibleCrisper Qty1Crisper CoverGlassRefrigerator - Shelf TypeWireRefrigerator - Shelf Qty2Refrigerator - Shelf Qty3ShelvesYesThermostat TypeDialFreonR134aFreon Amount2.5High Side PSI235.0Low Side PSI140.0                                                                                                                                                                                                                                                                                                                                                                                                                                                                                                                                                                                                                                                      | Amps                                                      | 0.8                           |
| Parts & Labor Warranty1 YearCompressor Warranty5 YearsRefrigerator-FreezerDoor SwingRHDReversibleFactory<br>ReversibleCrisper Qty1Crisper FinishTransparentCrisper CoverGlassRefrigerator - Shelf TypeWireRefrigerator - Shelf Qty2Refrigerator - Shelf Qty | Voltage/Frequency                                         | 115 V AC/60 Hz                |
| Compressor Warranty5 YearsRefrigerator-FreezerDoor SwingRHDReversibleFactory<br>ReversibleCrisper Qty1Crisper Qty1Crisper FinishTransparentCrisper CoverGlassRefrigerator - Shelf TypeWireRefrigerator - Shelf Qty2Refrigerator - Full Door<br>Shelves3Adjustable ShelvesYesThermostat TypeDialFreonR134aFreon Amount2.5High Side PSI235.0Low Side PSI140.0                                                                                                                                                                                                                                                                                                                                                                                                                                                                                                                                                                                                                                                      | Shipping Weight                                           | 95.0 lbs.                     |
| Refrigerator-FreezerDoor SwingRHDReversibleFactory<br>ReversibleCrisper Qty1Crisper Qty1Crisper FinishTransparentCrisper CoverGlassRefrigerator - Shelf TypeWireRefrigerator - Shelf Qty2Refrigerator - Full Door<br>Shelves3Adjustable ShelvesYesThermostat TypeDialFreonR134aFreon Amount2.5High Side PSI235.0Low Side PSI140.0                                                                                                                                                                                                                                                                                                                                                                                                                                                                                                                                                                                                                                                                                | Parts & Labor Warranty                                    | 1 Year                        |
| Door SwingRHDReversibleFactory<br>ReversibleCrisper Qty1Crisper FinishTransparentCrisper CoverGlassRefrigerator - Shelf TypeWireRefrigerator - Shelf Qty2Refrigerator - Shelf Qty2Refrigerator - Full Door<br>Shelves3Adjustable ShelvesYesThermostat TypeDialFreonR134aFreon Amount2.5High Side PSI235.0Low Side PSI140.0                                                                                                                                                                                                                                                                                                                                                                                                                                                                                                                                                                                                                                                                                       | Compressor Warranty                                       | 5 Years                       |
| ReversibleFactory<br>ReversibleCrisper Qty1Crisper FinishTransparentCrisper CoverGlassRefrigerator - Shelf TypeWireRefrigerator - Shelf Qty2Refrigerator - Shelf Qty2Refrigerator - Full Door<br>Shelves3Adjustable ShelvesYesThermostat TypeDialFreonR134aFreon Amount2.5High Side PSI235.0Low Side PSI140.0                                                                                                                                                                                                                                                                                                                                                                                                                                                                                                                                                                                                                                                                                                    | Refrigerator-Freezer                                      |                               |
| ReversibleCrisper Qty1Crisper FinishTransparentCrisper CoverGlassRefrigerator - Shelf TypeWireRefrigerator - Shelf Qty2Refrigerator - Full Door<br>Shelves3Adjustable ShelvesYesThermostat TypeDialFreonR134aFreon Amount2.5High Side PSI235.0Low Side PSI140.0                                                                                                                                                                                                                                                                                                                                                                                                                                                                                                                                                                                                                                                                                                                                                  | Door Swing                                                | RHD                           |
| Crisper FinishTransparentCrisper CoverGlassRefrigerator - Shelf TypeWireRefrigerator - Shelf Qty2Refrigerator - Full Door3ShelvesYesAdjustable ShelvesYesThermostat TypeDialFreonR134aFreon Amount2.5High Side PSI235.0Low Side PSI140.0                                                                                                                                                                                                                                                                                                                                                                                                                                                                                                                                                                                                                                                                                                                                                                         | Reversible                                                |                               |
| Crisper CoverGlassRefrigerator - Shelf TypeWireRefrigerator - Shelf Qty2Refrigerator - Full Door3ShelvesYesAdjustable ShelvesYesThermostat TypeDialFreonR134aFreon Amount2.5High Side PSI235.0Low Side PSI140.0                                                                                                                                                                                                                                                                                                                                                                                                                                                                                                                                                                                                                                                                                                                                                                                                  | Crisper Qty                                               | 1                             |
| Refrigerator - Shelf TypeWireRefrigerator - Shelf Qty2Refrigerator - Full Door<br>Shelves3Adjustable ShelvesYesThermostat TypeDialFreonR134aFreon Amount2.5High Side PSI235.0Low Side PSI140.0                                                                                                                                                                                                                                                                                                                                                                                                                                                                                                                                                                                                                                                                                                                                                                                                                   | Crisper Finish                                            | Transparent                   |
| Refrigerator - Shelf Qty2Refrigerator - Full Door<br>Shelves3Adjustable ShelvesYesThermostat TypeDialFreonR134aFreon Amount2.5High Side PSI235.0Low Side PSI140.0                                                                                                                                                                                                                                                                                                                                                                                                                                                                                                                                                                                                                                                                                                                                                                                                                                                | Crisper Cover                                             | Glass                         |
| Refrigerator - Full Door<br>Shelves3Adjustable ShelvesYesThermostat TypeDialFreonR134aFreon Amount2.5High Side PSI235.0Low Side PSI140.0                                                                                                                                                                                                                                                                                                                                                                                                                                                                                                                                                                                                                                                                                                                                                                                                                                                                         | Refrigerator - Shelf Type                                 | Wire                          |
| ShelvesAdjustable ShelvesYesThermostat TypeDialFreonR134aFreon Amount2.5High Side PSI235.0Low Side PSI140.0                                                                                                                                                                                                                                                                                                                                                                                                                                                                                                                                                                                                                                                                                                                                                                                                                                                                                                      | Refrigerator - Shelf Qty                                  | 2                             |
| Thermostat TypeDialFreonR134aFreon Amount2.5High Side PSI235.0Low Side PSI140.0                                                                                                                                                                                                                                                                                                                                                                                                                                                                                                                                                                                                                                                                                                                                                                                                                                                                                                                                  |                                                           | 3                             |
| FreonR134aFreon Amount2.5High Side PSI235.0Low Side PSI140.0                                                                                                                                                                                                                                                                                                                                                                                                                                                                                                                                                                                                                                                                                                                                                                                                                                                                                                                                                     |                                                           |                               |
| Freon Amount2.5High Side PSI235.0Low Side PSI140.0                                                                                                                                                                                                                                                                                                                                                                                                                                                                                                                                                                                                                                                                                                                                                                                                                                                                                                                                                               | Adjustable Shelves                                        | Yes                           |
| High Side PSI235.0Low Side PSI140.0                                                                                                                                                                                                                                                                                                                                                                                                                                                                                                                                                                                                                                                                                                                                                                                                                                                                                                                                                                              |                                                           |                               |
| Low Side PSI 140.0                                                                                                                                                                                                                                                                                                                                                                                                                                                                                                                                                                                                                                                                                                                                                                                                                                                                                                                                                                                               | Thermostat Type                                           | Dial                          |
|                                                                                                                                                                                                                                                                                                                                                                                                                                                                                                                                                                                                                                                                                                                                                                                                                                                                                                                                                                                                                  | Thermostat Type<br>Freon                                  | Dial<br>R134a                 |
| Level Legs 2                                                                                                                                                                                                                                                                                                                                                                                                                                                                                                                                                                                                                                                                                                                                                                                                                                                                                                                                                                                                     | Thermostat Type<br>Freon<br>Freon Amount                  | Dial<br>R134a<br>2.5          |
|                                                                                                                                                                                                                                                                                                                                                                                                                                                                                                                                                                                                                                                                                                                                                                                                                                                                                                                                                                                                                  | Thermostat Type<br>Freon<br>Freon Amount<br>High Side PSI | Dial<br>R134a<br>2.5<br>235.0 |