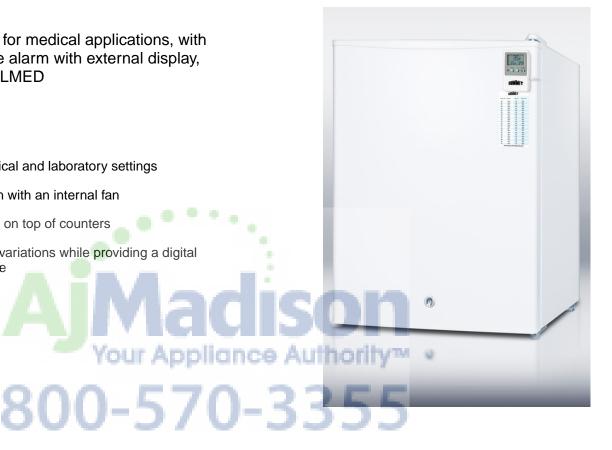

## FF28LWHMED

## 24.5" x 18.5" x 17.75" (H x W x D)

Compact all-refrigerator for medical applications, with internal fan, temperature alarm with external display, and lock; replaces FF28LMED

Highlights:

Fully featured for use in medical and laboratory settings

Even temperature distribution with an internal fan

Compact size is ideal for use on top of counters

Alarm warns of temperature variations while providing a digital display of interior temperature

| Fully finished white cabinet   | Allows the refrigerator to be used as a freestanding model                                                    |
|--------------------------------|---------------------------------------------------------------------------------------------------------------|
| Thin-line design               | Limited space is no problem for our thin-line models, designed specifically for those hard-to-fit spots       |
| Internal fan                   | Fan-forced cooling ensures the unit is evenly cooled from top to bottom                                       |
| Alarm with temperature display | Temperature alarm warns of interior fluctuations while providing an external temperature readout on the door  |
| Factory installed lock         | Keep contents secure with a key lock on the door                                                              |
| Flat door liner                | Interior design conforms to CDC guidelines to ensure stable conditions for sensitive materials                |
| Hospital grade cord            | Secure three-pronged cord for added unit safety                                                               |
| Automatic defrost              | Reduced maintenance with auto defrost system                                                                  |
| Adjustable shelf               | Rearrange your refrigerator space to accommodate all shapes and sizes or remove shelves for a simple clean-up |
| Adjustable thermostat          | Control the interior temperature with ease and accuracy                                                       |