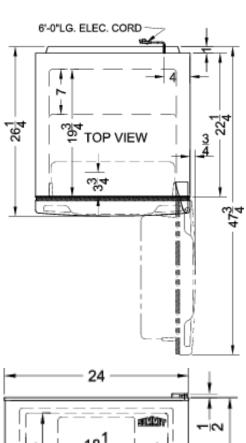

### FF1073SS Specifications:

| Height to Hinge Cap         59.88"           Width         24.0"           Depth         26.25"           Depth with door at 90°         47.75"           Capacity         9.9 cu.ft.           Defrost Type         Frost-Free           Door         Stainless Steel           Cabinet         Black           US Electrical Safety         CSA           Canadian Electrical Safety         CSA           Energy Usage/Year         329.0kWh/yea           r         r           Amps         1.4           Voltage/Frequency         115 V AC/60           Hz         Weight           Weight         120.0 lbs.           Shipping Weight         150.0 lbs.           Parts & Labor Warranty         1 Year           Compressor Warranty         5 Years           Refrigerator-Freezer         Door Swing         RHD           Reversible         Yes           Crisper Qty         2           Crisper Finish         Transparent           Crisper Cover         Glass           Refrigerator - Interior         19.75"           Refrigerator - Interior Width         19.75"           Refrigerator - Shelf Type         G                                                                                                                                                                                                                                                                                                                                                                                                                                                                                                                                                                                                                                                                                                                                                                                                                                                                                                                                                                                        | Overview                      |                   |  |
|--------------------------------------------------------------------------------------------------------------------------------------------------------------------------------------------------------------------------------------------------------------------------------------------------------------------------------------------------------------------------------------------------------------------------------------------------------------------------------------------------------------------------------------------------------------------------------------------------------------------------------------------------------------------------------------------------------------------------------------------------------------------------------------------------------------------------------------------------------------------------------------------------------------------------------------------------------------------------------------------------------------------------------------------------------------------------------------------------------------------------------------------------------------------------------------------------------------------------------------------------------------------------------------------------------------------------------------------------------------------------------------------------------------------------------------------------------------------------------------------------------------------------------------------------------------------------------------------------------------------------------------------------------------------------------------------------------------------------------------------------------------------------------------------------------------------------------------------------------------------------------------------------------------------------------------------------------------------------------------------------------------------------------------------------------------------------------------------------------------------------------|-------------------------------|-------------------|--|
| Width         24.0"           Depth         26.25"           Depth with door at 90°         47.75"           Capacity         9.9 cu.ft.           Defrost Type         Frost-Free           Door         Stainless Steel           Cabinet         Black           US Electrical Safety         CSA           Canadian Electrical Safety         CSA-C           Energy Usage/Year         329.0kWh/yea           r         r           Amps         1.4           Voltage/Frequency         115 V AC/60           Hz         Weight           Weight         120.0 lbs.           Shipping Weight         150.0 lbs.           Parts & Labor Warranty         1 Year           Compressor Warranty         5 Years           Refrigerator-Freezer         Door Swing         RHD           Reversible         Yes           Crisper Qty         2           Crisper Finish         Transparent           Crisper Cover         Glass           Refrigerator - Interior         34.75"           Refrigerator - Interior Width         19.75"           Refrigerator - Shelf Type         Glass           Refrigerator - Shelf Qty                                                                                                                                                                                                                                                                                                                                                                                                                                                                                                                                                                                                                                                                                                                                                                                                                                                                                                                                                                                            | Height                        | 59.38"            |  |
| Depth         26.25"           Depth with door at 90°         47.75"           Capacity         9.9 cu.ft.           Defrost Type         Frost-Free           Door         Stainless Steel           Cabinet         Black           US Electrical Safety         CSA           Canadian Electrical Safety         CSA-C           Energy Usage/Year         329.0kWh/yea           r         Amps         1.4           Voltage/Frequency         115 V AC/60           Hz         Hz           Weight         120.0 lbs.           Shipping Weight         150.0 lbs.           Parts & Labor Warranty         1 Year           Compressor Warranty         5 Years           Refrigerator-Freezer         Door Swing         RHD           Reversible         Yes           Crisper Qty         2           Crisper Finish         Transparent           Crisper Cover         Glass           Refrigerator - Interior         34.75"           Refrigerator - Interior Width         19.75"           Refrigerator - Shelf Type         Glass           Refrigerator - Shelf Qty         2           Refrigerator - Full Door Shelves         Glass                                                                                                                                                                                                                                                                                                                                                                                                                                                                                                                                                                                                                                                                                                                                                                                                                                                                                                                                                                       | Height to Hinge Cap           | 59.88"            |  |
| Depth with door at 90°         47.75"           Capacity         9.9 cu.ft.           Defrost Type         Frost-Free           Door         Stainless Steel           Cabinet         Black           US Electrical Safety         CSA           Canadian Electrical Safety         CSA-C           Energy Usage/Year         329.0kWh/yea           r         r           Amps         1.4           Voltage/Frequency         115 V AC/60           Hz         Weight           Weight         120.0 lbs.           Shipping Weight         150.0 lbs.           Parts & Labor Warranty         1 Year           Compressor Warranty         5 Years           Refrigerator-Freezer         Door Swing         RHD           Reversible         Yes           Crisper Qty         2           Crisper Finish         Transparent           Crisper Finish         Transparent           Crisper Cover         Glass           Refrigerator - Interior         34.75"           Refrigerator - Interior Width         19.75"           Refrigerator - Shelf Type         Glass           Refrigerator - Full Door         2           Shelves<                                                                                                                                                                                                                                                                                                                                                                                                                                                                                                                                                                                                                                                                                                                                                                                                                                                                                                                                                                               | Width                         | 24.0"             |  |
| Capacity         9.9 cu.ft.           Defrost Type         Frost-Free           Door         Stainless Steel           Cabinet         Black           US Electrical Safety         CSA           Canadian Electrical Safety         CSA-C           Energy Usage/Year         329.0kWh/yea r f           Amps         1.4           Voltage/Frequency         115 V AC/60 Hz           Weight         120.0 lbs.           Shipping Weight         150.0 lbs.           Parts & Labor Warranty         1 Year           Compressor Warranty         5 Years           Refrigerator-Freezer         Door Swing         RHD           Reversible         Yes           Crisper Qty         2           Crisper Finish         Transparent           Crisper Cover         Glass           Refrigerator - Interior         34.75"           Refrigerator - Interior Width         19.75"           Refrigerator - Shelf Type         Glass           Refrigerator - Shelf Qty         2           Refrigerator - Full Door         2           Shelves         Freezer - Interior Width         18.5"           Freezer - Interior Depth         16.5"           Freezer - S                                                                                                                                                                                                                                                                                                                                                                                                                                                                                                                                                                                                                                                                                                                                                                                                                                                                                                                                                     | Depth                         | 26.25"            |  |
| Defrost Type Frost-Free  Door Stainless Steel  Cabinet Black US Electrical Safety CSA-C  Energy Usage/Year 329.0kWh/yea r  Amps 1.4  Voltage/Frequency 115 V AC/60 Hz  Weight 120.0 lbs.  Shipping Weight 150.0 lbs.  Parts & Labor Warranty 1 Year  Compressor Warranty 5 Years  Refrigerator-Freezer  Door Swing RHD  Reversible Yes  Crisper Qty 2  Crisper Finish Transparent  Crisper Cover Glass  Refrigerator - Interior Height 19.75"  Refrigerator - Shelf Type Glass  Refrigerator - Full Door Shelves  Freezer - Interior Width 18.5"  Freezer - Interior Depth 16.5"  Freezer - Interior Depth 16.5"  Freezer - Shelf Type Wire  Freezer - Shelf Type Wire                                                                                                                                                                                                                                                                                                                                                                                                                                                                                                                                                                                                                                                                                                                                                                                                                                                                                                                                                                                                                                                                                                                                                                                                                                                                                                                                                                                                                                                         | Depth with door at 90°        | 47.75"            |  |
| Door         Stainless Steel           Cabinet         Black           US Electrical Safety         CSA           Canadian Electrical Safety         CSA-C           Energy Usage/Year         329.0kWh/yea           r         r           Amps         1.4           Voltage/Frequency         115 V AC/60           Hz         Weight           Weight         120.0 lbs.           Shipping Weight         150.0 lbs.           Parts & Labor Warranty         1 Year           Compressor Warranty         5 Years           Refrigerator-Freezer         Door Swing         RHD           Reversible         Yes           Crisper Qty         2           Crisper Finish         Transparent           Crisper Foover         Glass           Refrigerator - Interior         34.75"           Refrigerator - Interior Width         19.75"           Refrigerator - Shelf Type         Glass           Refrigerator - Shelf Qty         2           Refrigerator - Full Door<br>Shelves         2           Freezer - Interior Height         15.5"           Freezer - Interior Depth         16.5"           Freezer - Shelf Type         Wire  <                                                                                                                                                                                                                                                                                                                                                                                                                                                                                                                                                                                                                                                                                                                                                                                                                                                                                                                                                                    | Capacity                      | 9.9 cu.ft.        |  |
| Cabinet         Black           US Electrical Safety         CSA           Canadian Electrical Safety         CSA-C           Energy Usage/Year         329.0kWh/yea           Amps         1.4           Voltage/Frequency         115 V AC/60           Hz         Hz           Weight         120.0 lbs.           Shipping Weight         150.0 lbs.           Parts & Labor Warranty         1 Year           Compressor Warranty         5 Years           Refrigerator-Freezer         Door Swing         RHD           Reversible         Yes           Crisper Qty         2           Crisper Finish         Transparent           Crisper Cover         Glass           Refrigerator - Interior         34.75"           Height         19.75"           Refrigerator - Interior Width         19.75"           Refrigerator - Shelf Type         Glass           Refrigerator - Shelf Qty         2           Refrigerator - Full Door         2           Shelves         Freezer - Interior Height         15.5"           Freezer - Interior Depth         16.5"           Freezer - Shelf Type         Wire                                                                                                                                                                                                                                                                                                                                                                                                                                                                                                                                                                                                                                                                                                                                                                                                                                                                                                                                                                                                    | Defrost Type                  | Frost-Free        |  |
| US Electrical Safety CSA-C  Canadian Electrical Safety CSA-C  Energy Usage/Year 329.0kWh/yea                                                                                                                                                                                                                                                                                                                                                                                                                                                                                                                                                                                                                                                                                                                                                                                                                                                                                                                                                                                                                                                                                                                                                                                                                                                                                                                                                                                                                                                                                                                                                                                                                                                                                                                                                                                                                                                                                                                                                                                                                                   | Door                          |                   |  |
| Canadian Electrical Safety  Energy Usage/Year  Amps  1.4  Voltage/Frequency  Weight  Shipping Weight  Parts & Labor Warranty  Compressor Warranty  Tear  Tea | Cabinet                       | Black             |  |
| Energy Usage/Year  Amps  1.4  Voltage/Frequency  Weight  120.0 lbs.  Shipping Weight  Parts & Labor Warranty  Compressor Warranty  Tear  Compressor Warranty  Tear  Door Swing  Refrigerator-Freezer  Door Swing  Reversible  Crisper Qty  Crisper Finish  Transparent  Crisper Cover  Glass  Refrigerator - Interior Height  Refrigerator - Interior Width  Refrigerator - Shelf Type  Refrigerator - Shelf Qty  Refrigerator - Full Door Shelves  Freezer - Interior Width  15.5"  Freezer - Interior Width  Refrigerator - Full Door Shelves  Freezer - Interior Width  Freezer - Interior Width  Teezer - Interior Width  Teezer - Interior Height  Teezer - Interior Width  Teezer - Interior Width  Teezer - Interior Width  Refrigerator - Shelf Qty  Refrigerator - Shelf Qty  Refrigerator - Shelf Qty  Refrigerator - Full Door Shelves  Freezer - Interior Width  Teezer - Interior Width  Refrigerator - Shelf Type  Refrigerator - Shelf Type  Freezer - Interior Depth  Teezer - Interior Depth  Teezer - Interior Depth  Teezer - Shelf Type  Wire                                                                                                                                                                                                                                                                                                                                                                                                                                                                                                                                                                                                                                                                                                                                                                                                                                                                                                                                                                                                                                                              | US Electrical Safety          | CSA               |  |
| Amps         1.4           Voltage/Frequency         115 V AC/60 Hz           Weight         120.0 lbs.           Shipping Weight         150.0 lbs.           Parts & Labor Warranty         1 Year           Compressor Warranty         5 Years           Refrigerator-Freezer         Door Swing         RHD           Reversible         Yes           Crisper Qty         2           Crisper Finish         Transparent           Crisper Cover         Glass           Refrigerator - Interior         34.75"           Height         19.75"           Refrigerator - Interior Width         19.75"           Refrigerator - Shelf Type         Glass           Refrigerator - Shelf Qty         2           Refrigerator - Full Door         2           Shelves         Freezer - Interior Height         15.5"           Freezer - Interior Depth         16.5"           Freezer - Shelf Type         Wire                                                                                                                                                                                                                                                                                                                                                                                                                                                                                                                                                                                                                                                                                                                                                                                                                                                                                                                                                                                                                                                                                                                                                                                                        | Canadian Electrical Safety    | CSA-C             |  |
| Voltage/Frequency  Weight  120.0 lbs.  Shipping Weight  Parts & Labor Warranty  Compressor Warranty  Refrigerator-Freezer  Door Swing  RHD  Reversible  Yes  Crisper Qty  Crisper Finish  Transparent  Crisper Cover  Glass  Refrigerator - Interior Height  Refrigerator - Interior Width  Refrigerator - Shelf Type  Refrigerator - Shelf Qty  Refrigerator - Full Door Shelves  Freezer - Interior Width  18.5"  Freezer - Interior Depth  Transparent  15.5"  Freezer - Interior Width  Refrigerator - Shelf Type  Freezer - Interior Width  Refrigerator - Shelf Oty  Refrigerator - Shelf Oty  Refrigerator - Shelf Oty  Refrigerator - Full Door Shelves  Freezer - Interior Width  Refrigerator - Shelf Oty  R | Energy Usage/Year             | 329.0kWh/yea<br>r |  |
| Weight 120.0 lbs.  Shipping Weight 150.0 lbs.  Parts & Labor Warranty 1 Year  Compressor Warranty 5 Years  Refrigerator-Freezer  Door Swing RHD  Reversible Yes  Crisper Qty 2  Crisper Finish Transparent  Crisper Cover Glass  Refrigerator - Interior Height  Refrigerator - Interior Width 19.75"  Refrigerator - Shelf Type Glass  Refrigerator - Shelf Qty 2  Refrigerator - Full Door Shelves  Freezer - Interior Width 15.5"  Freezer - Interior Width 18.5"  Freezer - Interior Depth 16.5"  Freezer - Shelf Type Wire                                                                                                                                                                                                                                                                                                                                                                                                                                                                                                                                                                                                                                                                                                                                                                                                                                                                                                                                                                                                                                                                                                                                                                                                                                                                                                                                                                                                                                                                                                                                                                                                | Amps                          | 1.4               |  |
| Shipping Weight 150.0 lbs.  Parts & Labor Warranty 1 Year Compressor Warranty 5 Years  Refrigerator-Freezer  Door Swing RHD Reversible Yes Crisper Qty 2 Crisper Finish Transparent Crisper Cover Glass Refrigerator - Interior Height Refrigerator - Interior Width 19.75" Refrigerator - Shelf Type Glass Refrigerator - Shelf Qty 2 Refrigerator - Full Door Shelves Freezer - Interior Width 15.5" Freezer - Interior Width 18.5" Freezer - Interior Depth 16.5" Freezer - Shelf Type Wire                                                                                                                                                                                                                                                                                                                                                                                                                                                                                                                                                                                                                                                                                                                                                                                                                                                                                                                                                                                                                                                                                                                                                                                                                                                                                                                                                                                                                                                                                                                                                                                                                                 | Voltage/Frequency             |                   |  |
| Parts & Labor Warranty 5 Years  Refrigerator-Freezer  Door Swing RHD  Reversible Yes  Crisper Qty 2  Crisper Finish Transparent  Crisper Cover Glass  Refrigerator - Interior Height 19.75"  Refrigerator - Shelf Qty 2  Refrigerator - Shelf Qty 2  Refrigerator - Full Door Shelves  Freezer - Interior Width 15.5"  Freezer - Interior Width 18.5"  Freezer - Shelf Type Wire                                                                                                                                                                                                                                                                                                                                                                                                                                                                                                                                                                                                                                                                                                                                                                                                                                                                                                                                                                                                                                                                                                                                                                                                                                                                                                                                                                                                                                                                                                                                                                                                                                                                                                                                               | Weight                        | 120.0 lbs.        |  |
| Compressor Warranty5 YearsRefrigerator-FreezerRHDDoor SwingRHDReversibleYesCrisper Qty2Crisper FinishTransparentCrisper CoverGlassRefrigerator - Interior<br>Height34.75"Refrigerator - Interior Width19.75"Refrigerator - Interior Depth19.75"Refrigerator - Shelf TypeGlassRefrigerator - Shelf Qty2Refrigerator - Full Door<br>Shelves2Freezer - Interior Height15.5"Freezer - Interior Width18.5"Freezer - Interior Depth16.5"Freezer - Shelf TypeWire                                                                                                                                                                                                                                                                                                                                                                                                                                                                                                                                                                                                                                                                                                                                                                                                                                                                                                                                                                                                                                                                                                                                                                                                                                                                                                                                                                                                                                                                                                                                                                                                                                                                     | Shipping Weight               | 150.0 lbs.        |  |
| Refrigerator-Freezer  Door Swing RHD  Reversible Yes  Crisper Qty 2  Crisper Finish Transparent  Crisper Cover Glass  Refrigerator - Interior Height 19.75"  Refrigerator - Interior Depth 19.75"  Refrigerator - Shelf Type Glass  Refrigerator - Full Door 2  Shelves  Freezer - Interior Width 15.5"  Freezer - Interior Width 15.5"  Freezer - Interior Depth 16.5"  Freezer - Shelf Type Wire                                                                                                                                                                                                                                                                                                                                                                                                                                                                                                                                                                                                                                                                                                                                                                                                                                                                                                                                                                                                                                                                                                                                                                                                                                                                                                                                                                                                                                                                                                                                                                                                                                                                                                                             | Parts & Labor Warranty        | 1 Year            |  |
| Door Swing RHD Reversible Yes Crisper Qty 2 Crisper Finish Transparent Crisper Cover Glass Refrigerator - Interior Height Refrigerator - Interior Width 19.75" Refrigerator - Interior Depth 19.75" Refrigerator - Shelf Type Glass Refrigerator - Shelf Qty 2 Refrigerator - Full Door Shelves Freezer - Interior Height 15.5" Freezer - Interior Width 18.5" Freezer - Interior Depth 16.5"                                                                                                                                                                                                                                                                                                                                                                                                                                                                                                                                                                                                                                                                                                                                                                                                                                                                                                                                                                                                                                                                                                                                                                                                                                                                                                                                                                                                                                                                                                                                                                                                                                                                                                                                  | Compressor Warranty           | 5 Years           |  |
| Reversible Yes Crisper Qty 2 Crisper Finish Transparent Crisper Cover Glass Refrigerator - Interior Height Refrigerator - Interior Width 19.75" Refrigerator - Interior Depth 19.75" Refrigerator - Shelf Type Glass Refrigerator - Shelf Qty 2 Refrigerator - Full Door 2 Shelves Freezer - Interior Height 15.5" Freezer - Interior Width 18.5" Freezer - Interior Depth 16.5" Freezer - Shelf Type Wire                                                                                                                                                                                                                                                                                                                                                                                                                                                                                                                                                                                                                                                                                                                                                                                                                                                                                                                                                                                                                                                                                                                                                                                                                                                                                                                                                                                                                                                                                                                                                                                                                                                                                                                     | Refrigerator-Freezer          |                   |  |
| Crisper Qty         2           Crisper Finish         Transparent           Crisper Cover         Glass           Refrigerator - Interior         34.75"           Height         19.75"           Refrigerator - Interior Width         19.75"           Refrigerator - Interior Depth         19.75"           Refrigerator - Shelf Type         Glass           Refrigerator - Shelf Qty         2           Refrigerator - Full Door         2           Shelves         5"           Freezer - Interior Height         15.5"           Freezer - Interior Width         18.5"           Freezer - Interior Depth         16.5"           Freezer - Shelf Type         Wire                                                                                                                                                                                                                                                                                                                                                                                                                                                                                                                                                                                                                                                                                                                                                                                                                                                                                                                                                                                                                                                                                                                                                                                                                                                                                                                                                                                                                                               | Door Swing                    | RHD               |  |
| Crisper Finish Transparent Crisper Cover Glass Refrigerator - Interior Height Refrigerator - Interior Width 19.75" Refrigerator - Interior Depth 19.75" Refrigerator - Shelf Type Glass Refrigerator - Shelf Qty 2 Refrigerator - Full Door 2 Shelves Freezer - Interior Height 15.5" Freezer - Interior Width 18.5" Freezer - Interior Depth 16.5" Freezer - Shelf Type Wire                                                                                                                                                                                                                                                                                                                                                                                                                                                                                                                                                                                                                                                                                                                                                                                                                                                                                                                                                                                                                                                                                                                                                                                                                                                                                                                                                                                                                                                                                                                                                                                                                                                                                                                                                  | Reversible                    | Yes               |  |
| Crisper Cover Glass  Refrigerator - Interior Height  Refrigerator - Interior Width 19.75"  Refrigerator - Interior Depth 19.75"  Refrigerator - Shelf Type Glass  Refrigerator - Shelf Qty 2  Refrigerator - Full Door 2  Shelves  Freezer - Interior Height 15.5"  Freezer - Interior Width 18.5"  Freezer - Interior Depth 16.5"  Freezer - Shelf Type Wire                                                                                                                                                                                                                                                                                                                                                                                                                                                                                                                                                                                                                                                                                                                                                                                                                                                                                                                                                                                                                                                                                                                                                                                                                                                                                                                                                                                                                                                                                                                                                                                                                                                                                                                                                                  | Crisper Qty                   | 2                 |  |
| Refrigerator - Interior Height  Refrigerator - Interior Width 19.75"  Refrigerator - Interior Depth 19.75"  Refrigerator - Shelf Type Glass  Refrigerator - Shelf Qty 2  Refrigerator - Full Door Shelves  Freezer - Interior Height 15.5"  Freezer - Interior Width 18.5"  Freezer - Interior Depth 16.5"                                                                                                                                                                                                                                                                                                                                                                                                                                                                                                                                                                                                                                                                                                                                                                                                                                                                                                                                                                                                                                                                                                                                                                                                                                                                                                                                                                                                                                                                                                                                                                                                                                                                                                                                                                                                                     | Crisper Finish                | Transparent       |  |
| Height Refrigerator - Interior Width 19.75" Refrigerator - Interior Depth 19.75" Refrigerator - Shelf Type Glass Refrigerator - Shelf Qty 2 Refrigerator - Full Door 2 Shelves Freezer - Interior Height 15.5" Freezer - Interior Width 18.5" Freezer - Interior Depth 16.5" Freezer - Shelf Type Wire                                                                                                                                                                                                                                                                                                                                                                                                                                                                                                                                                                                                                                                                                                                                                                                                                                                                                                                                                                                                                                                                                                                                                                                                                                                                                                                                                                                                                                                                                                                                                                                                                                                                                                                                                                                                                         | Crisper Cover                 | Glass             |  |
| Refrigerator - Interior Depth 19.75"  Refrigerator - Shelf Type Glass  Refrigerator - Shelf Qty 2  Refrigerator - Full Door 2 Shelves  Freezer - Interior Height 15.5"  Freezer - Interior Width 18.5"  Freezer - Interior Depth 16.5"  Freezer - Shelf Type Wire                                                                                                                                                                                                                                                                                                                                                                                                                                                                                                                                                                                                                                                                                                                                                                                                                                                                                                                                                                                                                                                                                                                                                                                                                                                                                                                                                                                                                                                                                                                                                                                                                                                                                                                                                                                                                                                              |                               | 34.75"            |  |
| Refrigerator - Shelf Type Glass Refrigerator - Shelf Qty 2 Refrigerator - Full Door 2 Shelves Freezer - Interior Height 15.5" Freezer - Interior Width 18.5" Freezer - Interior Depth 16.5" Freezer - Shelf Type Wire                                                                                                                                                                                                                                                                                                                                                                                                                                                                                                                                                                                                                                                                                                                                                                                                                                                                                                                                                                                                                                                                                                                                                                                                                                                                                                                                                                                                                                                                                                                                                                                                                                                                                                                                                                                                                                                                                                          | Refrigerator - Interior Width | 19.75"            |  |
| Refrigerator - Shelf Qty         2           Refrigerator - Full Door<br>Shelves         2           Freezer - Interior Height         15.5"           Freezer - Interior Width         18.5"           Freezer - Interior Depth         16.5"           Freezer - Shelf Type         Wire                                                                                                                                                                                                                                                                                                                                                                                                                                                                                                                                                                                                                                                                                                                                                                                                                                                                                                                                                                                                                                                                                                                                                                                                                                                                                                                                                                                                                                                                                                                                                                                                                                                                                                                                                                                                                                     | Refrigerator - Interior Depth | 19.75"            |  |
| Refrigerator - Full Door 2 Shelves  Freezer - Interior Height 15.5"  Freezer - Interior Width 18.5"  Freezer - Interior Depth 16.5"  Freezer - Shelf Type Wire                                                                                                                                                                                                                                                                                                                                                                                                                                                                                                                                                                                                                                                                                                                                                                                                                                                                                                                                                                                                                                                                                                                                                                                                                                                                                                                                                                                                                                                                                                                                                                                                                                                                                                                                                                                                                                                                                                                                                                 | Refrigerator - Shelf Type     | Glass             |  |
| Shelves  Freezer - Interior Height 15.5"  Freezer - Interior Width 18.5"  Freezer - Interior Depth 16.5"  Freezer - Shelf Type Wire                                                                                                                                                                                                                                                                                                                                                                                                                                                                                                                                                                                                                                                                                                                                                                                                                                                                                                                                                                                                                                                                                                                                                                                                                                                                                                                                                                                                                                                                                                                                                                                                                                                                                                                                                                                                                                                                                                                                                                                            | Refrigerator - Shelf Qty      | 2                 |  |
| Freezer - Interior Width 18.5"  Freezer - Interior Depth 16.5"  Freezer - Shelf Type Wire                                                                                                                                                                                                                                                                                                                                                                                                                                                                                                                                                                                                                                                                                                                                                                                                                                                                                                                                                                                                                                                                                                                                                                                                                                                                                                                                                                                                                                                                                                                                                                                                                                                                                                                                                                                                                                                                                                                                                                                                                                      |                               | 2                 |  |
| Freezer - Interior Depth 16.5" Freezer - Shelf Type Wire                                                                                                                                                                                                                                                                                                                                                                                                                                                                                                                                                                                                                                                                                                                                                                                                                                                                                                                                                                                                                                                                                                                                                                                                                                                                                                                                                                                                                                                                                                                                                                                                                                                                                                                                                                                                                                                                                                                                                                                                                                                                       | Freezer - Interior Height     | 15.5"             |  |
| Freezer - Shelf Type Wire                                                                                                                                                                                                                                                                                                                                                                                                                                                                                                                                                                                                                                                                                                                                                                                                                                                                                                                                                                                                                                                                                                                                                                                                                                                                                                                                                                                                                                                                                                                                                                                                                                                                                                                                                                                                                                                                                                                                                                                                                                                                                                      | Freezer - Interior Width      | 18.5"             |  |
| ···                                                                                                                                                                                                                                                                                                                                                                                                                                                                                                                                                                                                                                                                                                                                                                                                                                                                                                                                                                                                                                                                                                                                                                                                                                                                                                                                                                                                                                                                                                                                                                                                                                                                                                                                                                                                                                                                                                                                                                                                                                                                                                                            | Freezer - Interior Depth      | 16.5"             |  |
| Freezer - Shelf Qty 1                                                                                                                                                                                                                                                                                                                                                                                                                                                                                                                                                                                                                                                                                                                                                                                                                                                                                                                                                                                                                                                                                                                                                                                                                                                                                                                                                                                                                                                                                                                                                                                                                                                                                                                                                                                                                                                                                                                                                                                                                                                                                                          | Freezer - Shelf Type          | Wire              |  |
|                                                                                                                                                                                                                                                                                                                                                                                                                                                                                                                                                                                                                                                                                                                                                                                                                                                                                                                                                                                                                                                                                                                                                                                                                                                                                                                                                                                                                                                                                                                                                                                                                                                                                                                                                                                                                                                                                                                                                                                                                                                                                                                                | Freezer - Shelf Qty           | 1                 |  |