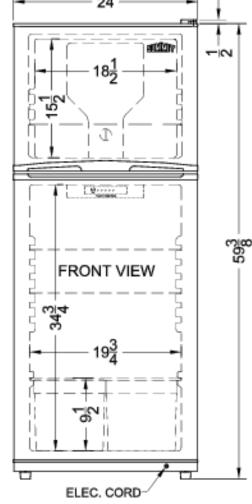

### FF1073SS Specifications:

| Height to Hinge Cap         59.88"           Width         24.0"           Depth         26.25"           Depth with door at 90°         47.75"           Capacity         9.9 cu.ft.           Defrost Type         Frost-Free           Door         Stainless Steel           Cabinet         Black           US Electrical Safety         CSA           Canadian Electrical Safety         CSA           Energy Usage/Year         329.0kWh/yea           r         r           Amps         1.4           Voltage/Frequency         115 V AC/60           Hz         Weight           Weight         120.0 lbs.           Shipping Weight         150.0 lbs.           Parts & Labor Warranty         1 Year           Compressor Warranty         5 Years           Refrigerator-Freezer         Door Swing         RHD           Reversible         Yes           Crisper Qty         2           Crisper Finish         Transparent           Crisper Cover         Glass           Refrigerator - Interior         19.75"           Refrigerator - Interior Width         19.75"           Refrigerator - Shelf Type         G                                                                                                                                                                                                                                                                                                                                                                                                                                                                                                                                                                                                                                                                                                                                                                                                                                                                                                                                                                                        | Overview                      |                   |  |
|--------------------------------------------------------------------------------------------------------------------------------------------------------------------------------------------------------------------------------------------------------------------------------------------------------------------------------------------------------------------------------------------------------------------------------------------------------------------------------------------------------------------------------------------------------------------------------------------------------------------------------------------------------------------------------------------------------------------------------------------------------------------------------------------------------------------------------------------------------------------------------------------------------------------------------------------------------------------------------------------------------------------------------------------------------------------------------------------------------------------------------------------------------------------------------------------------------------------------------------------------------------------------------------------------------------------------------------------------------------------------------------------------------------------------------------------------------------------------------------------------------------------------------------------------------------------------------------------------------------------------------------------------------------------------------------------------------------------------------------------------------------------------------------------------------------------------------------------------------------------------------------------------------------------------------------------------------------------------------------------------------------------------------------------------------------------------------------------------------------------------------|-------------------------------|-------------------|--|
| Width         24.0"           Depth         26.25"           Depth with door at 90°         47.75"           Capacity         9.9 cu.ft.           Defrost Type         Frost-Free           Door         Stainless Steel           Cabinet         Black           US Electrical Safety         CSA           Canadian Electrical Safety         CSA-C           Energy Usage/Year         329.0kWh/yea           r         r           Amps         1.4           Voltage/Frequency         115 V AC/60           Hz         Weight           Weight         120.0 lbs.           Shipping Weight         150.0 lbs.           Parts & Labor Warranty         1 Year           Compressor Warranty         5 Years           Refrigerator-Freezer         Door Swing         RHD           Reversible         Yes           Crisper Qty         2           Crisper Finish         Transparent           Crisper Cover         Glass           Refrigerator - Interior         34.75"           Refrigerator - Interior Width         19.75"           Refrigerator - Shelf Type         Glass           Refrigerator - Shelf Qty                                                                                                                                                                                                                                                                                                                                                                                                                                                                                                                                                                                                                                                                                                                                                                                                                                                                                                                                                                                            | Height                        | 59.38"            |  |
| Depth         26.25"           Depth with door at 90°         47.75"           Capacity         9.9 cu.ft.           Defrost Type         Frost-Free           Door         Stainless Steel           Cabinet         Black           US Electrical Safety         CSA           Canadian Electrical Safety         CSA-C           Energy Usage/Year         329.0kWh/yea           r         Amps         1.4           Voltage/Frequency         115 V AC/60           Hz         Hz           Weight         120.0 lbs.           Shipping Weight         150.0 lbs.           Parts & Labor Warranty         1 Year           Compressor Warranty         5 Years           Refrigerator-Freezer         Door Swing         RHD           Reversible         Yes           Crisper Qty         2           Crisper Finish         Transparent           Crisper Cover         Glass           Refrigerator - Interior         34.75"           Refrigerator - Interior Width         19.75"           Refrigerator - Shelf Type         Glass           Refrigerator - Shelf Qty         2           Refrigerator - Full Door Shelves         Glass                                                                                                                                                                                                                                                                                                                                                                                                                                                                                                                                                                                                                                                                                                                                                                                                                                                                                                                                                                       | Height to Hinge Cap           | 59.88"            |  |
| Depth with door at 90°         47.75"           Capacity         9.9 cu.ft.           Defrost Type         Frost-Free           Door         Stainless Steel           Cabinet         Black           US Electrical Safety         CSA           Canadian Electrical Safety         CSA-C           Energy Usage/Year         329.0kWh/yea           r         r           Amps         1.4           Voltage/Frequency         115 V AC/60           Hz         Weight           Weight         120.0 lbs.           Shipping Weight         150.0 lbs.           Parts & Labor Warranty         1 Year           Compressor Warranty         5 Years           Refrigerator-Freezer         Door Swing         RHD           Reversible         Yes           Crisper Qty         2           Crisper Finish         Transparent           Crisper Finish         Transparent           Crisper Cover         Glass           Refrigerator - Interior         34.75"           Refrigerator - Interior Width         19.75"           Refrigerator - Shelf Type         Glass           Refrigerator - Full Door         2           Shelves<                                                                                                                                                                                                                                                                                                                                                                                                                                                                                                                                                                                                                                                                                                                                                                                                                                                                                                                                                                               | Width                         | 24.0"             |  |
| Capacity         9.9 cu.ft.           Defrost Type         Frost-Free           Door         Stainless Steel           Cabinet         Black           US Electrical Safety         CSA           Canadian Electrical Safety         CSA-C           Energy Usage/Year         329.0kWh/yea r f           Amps         1.4           Voltage/Frequency         115 V AC/60 Hz           Weight         120.0 lbs.           Shipping Weight         150.0 lbs.           Parts & Labor Warranty         1 Year           Compressor Warranty         5 Years           Refrigerator-Freezer         Door Swing         RHD           Reversible         Yes           Crisper Qty         2           Crisper Finish         Transparent           Crisper Cover         Glass           Refrigerator - Interior         34.75"           Refrigerator - Interior Width         19.75"           Refrigerator - Shelf Type         Glass           Refrigerator - Shelf Qty         2           Refrigerator - Full Door         2           Shelves         Freezer - Interior Width         18.5"           Freezer - Interior Depth         16.5"           Freezer - S                                                                                                                                                                                                                                                                                                                                                                                                                                                                                                                                                                                                                                                                                                                                                                                                                                                                                                                                                     | Depth                         | 26.25"            |  |
| Defrost Type Frost-Free  Door Stainless Steel  Cabinet Black US Electrical Safety CSA-C  Energy Usage/Year 329.0kWh/yea r  Amps 1.4  Voltage/Frequency 115 V AC/60 Hz  Weight 120.0 lbs.  Shipping Weight 150.0 lbs.  Parts & Labor Warranty 1 Year  Compressor Warranty 5 Years  Refrigerator-Freezer  Door Swing RHD  Reversible Yes  Crisper Qty 2  Crisper Finish Transparent  Crisper Cover Glass  Refrigerator - Interior Height 19.75"  Refrigerator - Shelf Type Glass  Refrigerator - Full Door Shelves  Freezer - Interior Width 18.5"  Freezer - Interior Depth 16.5"  Freezer - Interior Depth 16.5"  Freezer - Shelf Type Wire  Freezer - Shelf Type Wire                                                                                                                                                                                                                                                                                                                                                                                                                                                                                                                                                                                                                                                                                                                                                                                                                                                                                                                                                                                                                                                                                                                                                                                                                                                                                                                                                                                                                                                         | Depth with door at 90°        | 47.75"            |  |
| Door         Stainless Steel           Cabinet         Black           US Electrical Safety         CSA           Canadian Electrical Safety         CSA-C           Energy Usage/Year         329.0kWh/yea           r         r           Amps         1.4           Voltage/Frequency         115 V AC/60           Hz         Weight           Weight         120.0 lbs.           Shipping Weight         150.0 lbs.           Parts & Labor Warranty         1 Year           Compressor Warranty         5 Years           Refrigerator-Freezer         Door Swing         RHD           Reversible         Yes           Crisper Qty         2           Crisper Finish         Transparent           Crisper Foover         Glass           Refrigerator - Interior         34.75"           Refrigerator - Interior Width         19.75"           Refrigerator - Shelf Type         Glass           Refrigerator - Shelf Qty         2           Refrigerator - Full Door<br>Shelves         2           Freezer - Interior Height         15.5"           Freezer - Interior Depth         16.5"           Freezer - Shelf Type         Wire  <                                                                                                                                                                                                                                                                                                                                                                                                                                                                                                                                                                                                                                                                                                                                                                                                                                                                                                                                                                    | Capacity                      | 9.9 cu.ft.        |  |
| Cabinet         Black           US Electrical Safety         CSA           Canadian Electrical Safety         CSA-C           Energy Usage/Year         329.0kWh/yea           Amps         1.4           Voltage/Frequency         115 V AC/60           Hz         Hz           Weight         120.0 lbs.           Shipping Weight         150.0 lbs.           Parts & Labor Warranty         1 Year           Compressor Warranty         5 Years           Refrigerator-Freezer         Door Swing         RHD           Reversible         Yes           Crisper Qty         2           Crisper Finish         Transparent           Crisper Cover         Glass           Refrigerator - Interior         34.75"           Height         19.75"           Refrigerator - Interior Width         19.75"           Refrigerator - Shelf Type         Glass           Refrigerator - Shelf Qty         2           Refrigerator - Full Door         2           Shelves         Freezer - Interior Height         15.5"           Freezer - Interior Depth         16.5"           Freezer - Shelf Type         Wire                                                                                                                                                                                                                                                                                                                                                                                                                                                                                                                                                                                                                                                                                                                                                                                                                                                                                                                                                                                                    | Defrost Type                  | Frost-Free        |  |
| US Electrical Safety CSA-C  Canadian Electrical Safety CSA-C  Energy Usage/Year 329.0kWh/yea                                                                                                                                                                                                                                                                                                                                                                                                                                                                                                                                                                                                                                                                                                                                                                                                                                                                                                                                                                                                                                                                                                                                                                                                                                                                                                                                                                                                                                                                                                                                                                                                                                                                                                                                                                                                                                                                                                                                                                                                                                   | Door                          |                   |  |
| Canadian Electrical Safety  Energy Usage/Year  Amps  1.4  Voltage/Frequency  Weight  Shipping Weight  Parts & Labor Warranty  Compressor Warranty  Tear  Tea | Cabinet                       | Black             |  |
| Energy Usage/Year  Amps  1.4  Voltage/Frequency  Weight  120.0 lbs.  Shipping Weight  Parts & Labor Warranty  Compressor Warranty  Tear  Compressor Warranty  Tear  Door Swing  Refrigerator-Freezer  Door Swing  Reversible  Crisper Qty  Crisper Finish  Transparent  Crisper Cover  Glass  Refrigerator - Interior Height  Refrigerator - Interior Width  Refrigerator - Shelf Type  Refrigerator - Shelf Qty  Refrigerator - Full Door Shelves  Freezer - Interior Width  15.5"  Freezer - Interior Width  Refrigerator - Full Door Shelves  Freezer - Interior Width  Freezer - Interior Width  Teezer - Interior Width  Teezer - Interior Height  Teezer - Interior Width  Teezer - Interior Width  Teezer - Interior Width  Refrigerator - Shelf Qty  Refrigerator - Shelf Qty  Refrigerator - Shelf Qty  Refrigerator - Full Door Shelves  Freezer - Interior Width  Teezer - Interior Width  Refrigerator - Shelf Type  Refrigerator - Shelf Type  Freezer - Interior Depth  Teezer - Interior Depth  Teezer - Interior Depth  Teezer - Shelf Type  Wire                                                                                                                                                                                                                                                                                                                                                                                                                                                                                                                                                                                                                                                                                                                                                                                                                                                                                                                                                                                                                                                              | US Electrical Safety          | CSA               |  |
| Amps         1.4           Voltage/Frequency         115 V AC/60 Hz           Weight         120.0 lbs.           Shipping Weight         150.0 lbs.           Parts & Labor Warranty         1 Year           Compressor Warranty         5 Years           Refrigerator-Freezer         Door Swing         RHD           Reversible         Yes           Crisper Qty         2           Crisper Finish         Transparent           Crisper Cover         Glass           Refrigerator - Interior         34.75"           Height         19.75"           Refrigerator - Interior Width         19.75"           Refrigerator - Shelf Type         Glass           Refrigerator - Shelf Qty         2           Refrigerator - Full Door         2           Shelves         Freezer - Interior Height         15.5"           Freezer - Interior Depth         16.5"           Freezer - Shelf Type         Wire                                                                                                                                                                                                                                                                                                                                                                                                                                                                                                                                                                                                                                                                                                                                                                                                                                                                                                                                                                                                                                                                                                                                                                                                        | Canadian Electrical Safety    | CSA-C             |  |
| Voltage/Frequency  Weight  120.0 lbs.  Shipping Weight  Parts & Labor Warranty  Compressor Warranty  Refrigerator-Freezer  Door Swing  RHD  Reversible  Yes  Crisper Qty  Crisper Finish  Transparent  Crisper Cover  Glass  Refrigerator - Interior Height  Refrigerator - Interior Width  Refrigerator - Shelf Type  Refrigerator - Shelf Qty  Refrigerator - Full Door Shelves  Freezer - Interior Width  18.5"  Freezer - Interior Depth  Transparent  15.5"  Freezer - Interior Width  Refrigerator - Shelf Type  Freezer - Interior Width  Refrigerator - Shelf Oty  Refrigerator - Shelf Oty  Refrigerator - Shelf Oty  Refrigerator - Full Door Shelves  Freezer - Interior Width  Refrigerator - Shelf Oty  R | Energy Usage/Year             | 329.0kWh/yea<br>r |  |
| Weight 120.0 lbs.  Shipping Weight 150.0 lbs.  Parts & Labor Warranty 1 Year  Compressor Warranty 5 Years  Refrigerator-Freezer  Door Swing RHD  Reversible Yes  Crisper Qty 2  Crisper Finish Transparent  Crisper Cover Glass  Refrigerator - Interior Height  Refrigerator - Interior Width 19.75"  Refrigerator - Shelf Type Glass  Refrigerator - Shelf Qty 2  Refrigerator - Full Door Shelves  Freezer - Interior Width 15.5"  Freezer - Interior Width 18.5"  Freezer - Interior Depth 16.5"  Freezer - Shelf Type Wire                                                                                                                                                                                                                                                                                                                                                                                                                                                                                                                                                                                                                                                                                                                                                                                                                                                                                                                                                                                                                                                                                                                                                                                                                                                                                                                                                                                                                                                                                                                                                                                                | Amps                          | 1.4               |  |
| Shipping Weight 150.0 lbs.  Parts & Labor Warranty 1 Year Compressor Warranty 5 Years  Refrigerator-Freezer  Door Swing RHD Reversible Yes Crisper Qty 2 Crisper Finish Transparent Crisper Cover Glass Refrigerator - Interior Height Refrigerator - Interior Width 19.75" Refrigerator - Shelf Type Glass Refrigerator - Shelf Qty 2 Refrigerator - Full Door Shelves Freezer - Interior Width 15.5" Freezer - Interior Width 18.5" Freezer - Interior Depth 16.5" Freezer - Shelf Type Wire                                                                                                                                                                                                                                                                                                                                                                                                                                                                                                                                                                                                                                                                                                                                                                                                                                                                                                                                                                                                                                                                                                                                                                                                                                                                                                                                                                                                                                                                                                                                                                                                                                 | Voltage/Frequency             |                   |  |
| Parts & Labor Warranty 5 Years  Refrigerator-Freezer  Door Swing RHD  Reversible Yes  Crisper Qty 2  Crisper Finish Transparent  Crisper Cover Glass  Refrigerator - Interior Height 19.75"  Refrigerator - Shelf Qty 2  Refrigerator - Shelf Qty 2  Refrigerator - Full Door Shelves  Freezer - Interior Width 15.5"  Freezer - Interior Width 18.5"  Freezer - Shelf Type Wire                                                                                                                                                                                                                                                                                                                                                                                                                                                                                                                                                                                                                                                                                                                                                                                                                                                                                                                                                                                                                                                                                                                                                                                                                                                                                                                                                                                                                                                                                                                                                                                                                                                                                                                                               | Weight                        | 120.0 lbs.        |  |
| Compressor Warranty5 YearsRefrigerator-FreezerRHDDoor SwingRHDReversibleYesCrisper Qty2Crisper FinishTransparentCrisper CoverGlassRefrigerator - Interior<br>Height34.75"Refrigerator - Interior Width19.75"Refrigerator - Interior Depth19.75"Refrigerator - Shelf TypeGlassRefrigerator - Shelf Qty2Refrigerator - Full Door<br>Shelves2Freezer - Interior Height15.5"Freezer - Interior Width18.5"Freezer - Interior Depth16.5"Freezer - Shelf TypeWire                                                                                                                                                                                                                                                                                                                                                                                                                                                                                                                                                                                                                                                                                                                                                                                                                                                                                                                                                                                                                                                                                                                                                                                                                                                                                                                                                                                                                                                                                                                                                                                                                                                                     | Shipping Weight               | 150.0 lbs.        |  |
| Refrigerator-Freezer  Door Swing RHD  Reversible Yes  Crisper Qty 2  Crisper Finish Transparent  Crisper Cover Glass  Refrigerator - Interior Height 19.75"  Refrigerator - Interior Depth 19.75"  Refrigerator - Shelf Type Glass  Refrigerator - Full Door 2  Shelves  Freezer - Interior Width 15.5"  Freezer - Interior Width 15.5"  Freezer - Interior Depth 16.5"  Freezer - Shelf Type Wire                                                                                                                                                                                                                                                                                                                                                                                                                                                                                                                                                                                                                                                                                                                                                                                                                                                                                                                                                                                                                                                                                                                                                                                                                                                                                                                                                                                                                                                                                                                                                                                                                                                                                                                             | Parts & Labor Warranty        | 1 Year            |  |
| Door Swing RHD Reversible Yes Crisper Qty 2 Crisper Finish Transparent Crisper Cover Glass Refrigerator - Interior Height Refrigerator - Interior Width 19.75" Refrigerator - Interior Depth 19.75" Refrigerator - Shelf Type Glass Refrigerator - Shelf Qty 2 Refrigerator - Full Door Shelves Freezer - Interior Height 15.5" Freezer - Interior Width 18.5" Freezer - Interior Depth 16.5"                                                                                                                                                                                                                                                                                                                                                                                                                                                                                                                                                                                                                                                                                                                                                                                                                                                                                                                                                                                                                                                                                                                                                                                                                                                                                                                                                                                                                                                                                                                                                                                                                                                                                                                                  | Compressor Warranty           | 5 Years           |  |
| Reversible Yes Crisper Qty 2 Crisper Finish Transparent Crisper Cover Glass Refrigerator - Interior Height Refrigerator - Interior Width 19.75" Refrigerator - Interior Depth 19.75" Refrigerator - Shelf Type Glass Refrigerator - Shelf Qty 2 Refrigerator - Full Door 2 Shelves Freezer - Interior Height 15.5" Freezer - Interior Width 18.5" Freezer - Interior Depth 16.5" Freezer - Shelf Type Wire                                                                                                                                                                                                                                                                                                                                                                                                                                                                                                                                                                                                                                                                                                                                                                                                                                                                                                                                                                                                                                                                                                                                                                                                                                                                                                                                                                                                                                                                                                                                                                                                                                                                                                                     | Refrigerator-Freezer          |                   |  |
| Crisper Qty         2           Crisper Finish         Transparent           Crisper Cover         Glass           Refrigerator - Interior         34.75"           Height         19.75"           Refrigerator - Interior Width         19.75"           Refrigerator - Interior Depth         19.75"           Refrigerator - Shelf Type         Glass           Refrigerator - Shelf Qty         2           Refrigerator - Full Door         2           Shelves         5"           Freezer - Interior Height         15.5"           Freezer - Interior Width         18.5"           Freezer - Interior Depth         16.5"           Freezer - Shelf Type         Wire                                                                                                                                                                                                                                                                                                                                                                                                                                                                                                                                                                                                                                                                                                                                                                                                                                                                                                                                                                                                                                                                                                                                                                                                                                                                                                                                                                                                                                               | Door Swing                    | RHD               |  |
| Crisper Finish Transparent Crisper Cover Glass Refrigerator - Interior Height Refrigerator - Interior Width 19.75" Refrigerator - Interior Depth 19.75" Refrigerator - Shelf Type Glass Refrigerator - Shelf Qty 2 Refrigerator - Full Door 2 Shelves Freezer - Interior Height 15.5" Freezer - Interior Width 18.5" Freezer - Interior Depth 16.5" Freezer - Shelf Type Wire                                                                                                                                                                                                                                                                                                                                                                                                                                                                                                                                                                                                                                                                                                                                                                                                                                                                                                                                                                                                                                                                                                                                                                                                                                                                                                                                                                                                                                                                                                                                                                                                                                                                                                                                                  | Reversible                    | Yes               |  |
| Crisper Cover Glass  Refrigerator - Interior Height  Refrigerator - Interior Width 19.75"  Refrigerator - Interior Depth 19.75"  Refrigerator - Shelf Type Glass  Refrigerator - Shelf Qty 2  Refrigerator - Full Door 2  Shelves  Freezer - Interior Height 15.5"  Freezer - Interior Width 18.5"  Freezer - Interior Depth 16.5"  Freezer - Shelf Type Wire                                                                                                                                                                                                                                                                                                                                                                                                                                                                                                                                                                                                                                                                                                                                                                                                                                                                                                                                                                                                                                                                                                                                                                                                                                                                                                                                                                                                                                                                                                                                                                                                                                                                                                                                                                  | Crisper Qty                   | 2                 |  |
| Refrigerator - Interior Height  Refrigerator - Interior Width 19.75"  Refrigerator - Interior Depth 19.75"  Refrigerator - Shelf Type Glass  Refrigerator - Shelf Qty 2  Refrigerator - Full Door Shelves  Freezer - Interior Height 15.5"  Freezer - Interior Width 18.5"  Freezer - Interior Depth 16.5"                                                                                                                                                                                                                                                                                                                                                                                                                                                                                                                                                                                                                                                                                                                                                                                                                                                                                                                                                                                                                                                                                                                                                                                                                                                                                                                                                                                                                                                                                                                                                                                                                                                                                                                                                                                                                     | Crisper Finish                | Transparent       |  |
| Height Refrigerator - Interior Width 19.75" Refrigerator - Interior Depth 19.75" Refrigerator - Shelf Type Glass Refrigerator - Shelf Qty 2 Refrigerator - Full Door 2 Shelves Freezer - Interior Height 15.5" Freezer - Interior Width 18.5" Freezer - Interior Depth 16.5" Freezer - Shelf Type Wire                                                                                                                                                                                                                                                                                                                                                                                                                                                                                                                                                                                                                                                                                                                                                                                                                                                                                                                                                                                                                                                                                                                                                                                                                                                                                                                                                                                                                                                                                                                                                                                                                                                                                                                                                                                                                         | Crisper Cover                 | Glass             |  |
| Refrigerator - Interior Depth 19.75"  Refrigerator - Shelf Type Glass  Refrigerator - Shelf Qty 2  Refrigerator - Full Door 2 Shelves  Freezer - Interior Height 15.5"  Freezer - Interior Width 18.5"  Freezer - Interior Depth 16.5"  Freezer - Shelf Type Wire                                                                                                                                                                                                                                                                                                                                                                                                                                                                                                                                                                                                                                                                                                                                                                                                                                                                                                                                                                                                                                                                                                                                                                                                                                                                                                                                                                                                                                                                                                                                                                                                                                                                                                                                                                                                                                                              |                               | 34.75"            |  |
| Refrigerator - Shelf Type Glass Refrigerator - Shelf Qty 2 Refrigerator - Full Door 2 Shelves Freezer - Interior Height 15.5" Freezer - Interior Width 18.5" Freezer - Interior Depth 16.5" Freezer - Shelf Type Wire                                                                                                                                                                                                                                                                                                                                                                                                                                                                                                                                                                                                                                                                                                                                                                                                                                                                                                                                                                                                                                                                                                                                                                                                                                                                                                                                                                                                                                                                                                                                                                                                                                                                                                                                                                                                                                                                                                          | Refrigerator - Interior Width | 19.75"            |  |
| Refrigerator - Shelf Qty         2           Refrigerator - Full Door<br>Shelves         2           Freezer - Interior Height         15.5"           Freezer - Interior Width         18.5"           Freezer - Interior Depth         16.5"           Freezer - Shelf Type         Wire                                                                                                                                                                                                                                                                                                                                                                                                                                                                                                                                                                                                                                                                                                                                                                                                                                                                                                                                                                                                                                                                                                                                                                                                                                                                                                                                                                                                                                                                                                                                                                                                                                                                                                                                                                                                                                     | Refrigerator - Interior Depth | 19.75"            |  |
| Refrigerator - Full Door 2 Shelves  Freezer - Interior Height 15.5"  Freezer - Interior Width 18.5"  Freezer - Interior Depth 16.5"  Freezer - Shelf Type Wire                                                                                                                                                                                                                                                                                                                                                                                                                                                                                                                                                                                                                                                                                                                                                                                                                                                                                                                                                                                                                                                                                                                                                                                                                                                                                                                                                                                                                                                                                                                                                                                                                                                                                                                                                                                                                                                                                                                                                                 | Refrigerator - Shelf Type     | Glass             |  |
| Shelves  Freezer - Interior Height 15.5"  Freezer - Interior Width 18.5"  Freezer - Interior Depth 16.5"  Freezer - Shelf Type Wire                                                                                                                                                                                                                                                                                                                                                                                                                                                                                                                                                                                                                                                                                                                                                                                                                                                                                                                                                                                                                                                                                                                                                                                                                                                                                                                                                                                                                                                                                                                                                                                                                                                                                                                                                                                                                                                                                                                                                                                            | Refrigerator - Shelf Qty      | 2                 |  |
| Freezer - Interior Width 18.5"  Freezer - Interior Depth 16.5"  Freezer - Shelf Type Wire                                                                                                                                                                                                                                                                                                                                                                                                                                                                                                                                                                                                                                                                                                                                                                                                                                                                                                                                                                                                                                                                                                                                                                                                                                                                                                                                                                                                                                                                                                                                                                                                                                                                                                                                                                                                                                                                                                                                                                                                                                      |                               | 2                 |  |
| Freezer - Interior Depth 16.5" Freezer - Shelf Type Wire                                                                                                                                                                                                                                                                                                                                                                                                                                                                                                                                                                                                                                                                                                                                                                                                                                                                                                                                                                                                                                                                                                                                                                                                                                                                                                                                                                                                                                                                                                                                                                                                                                                                                                                                                                                                                                                                                                                                                                                                                                                                       | Freezer - Interior Height     | 15.5"             |  |
| Freezer - Shelf Type Wire                                                                                                                                                                                                                                                                                                                                                                                                                                                                                                                                                                                                                                                                                                                                                                                                                                                                                                                                                                                                                                                                                                                                                                                                                                                                                                                                                                                                                                                                                                                                                                                                                                                                                                                                                                                                                                                                                                                                                                                                                                                                                                      | Freezer - Interior Width      | 18.5"             |  |
| ···                                                                                                                                                                                                                                                                                                                                                                                                                                                                                                                                                                                                                                                                                                                                                                                                                                                                                                                                                                                                                                                                                                                                                                                                                                                                                                                                                                                                                                                                                                                                                                                                                                                                                                                                                                                                                                                                                                                                                                                                                                                                                                                            | Freezer - Interior Depth      | 16.5"             |  |
| Freezer - Shelf Qty 1                                                                                                                                                                                                                                                                                                                                                                                                                                                                                                                                                                                                                                                                                                                                                                                                                                                                                                                                                                                                                                                                                                                                                                                                                                                                                                                                                                                                                                                                                                                                                                                                                                                                                                                                                                                                                                                                                                                                                                                                                                                                                                          | Freezer - Shelf Type          | Wire              |  |
|                                                                                                                                                                                                                                                                                                                                                                                                                                                                                                                                                                                                                                                                                                                                                                                                                                                                                                                                                                                                                                                                                                                                                                                                                                                                                                                                                                                                                                                                                                                                                                                                                                                                                                                                                                                                                                                                                                                                                                                                                                                                                                                                | Freezer - Shelf Qty           | 1                 |  |