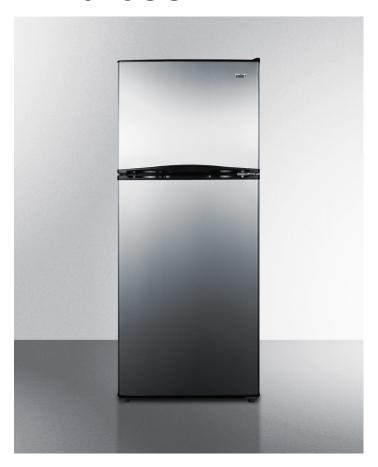

# FF1073SS

59.38" x 24" x 26.25" (H x W x D)

24" wide 9.9 cu.ft. frost-free refrigerator-freezer with a black cabinet and reversible stainless steel doors

#### **Highlights:**

True frost-free operation saves you maintenance by preventing icy buildup

9.9 cu.ft. interior to meet all your storage needs

Reversible stainless steel doors add a professional look to any kitchen