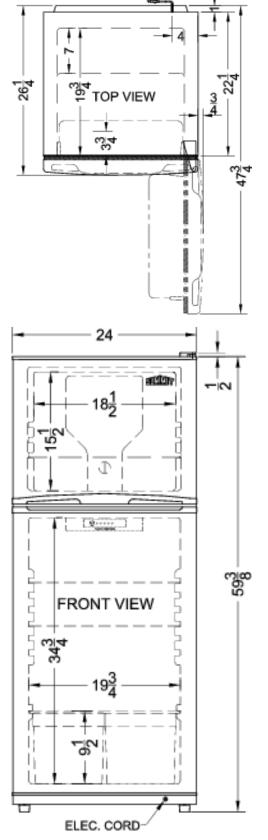

### FF1073SSIM Specifications:

| Overview                                                                            |                    |  |  |
|-------------------------------------------------------------------------------------|--------------------|--|--|
| Height                                                                              | 59.38"             |  |  |
| Height to Hinge Cap                                                                 | 59.88"             |  |  |
| Width                                                                               | 24.0"              |  |  |
| Width with Door Open                                                                | 24.13"             |  |  |
| Depth                                                                               | 26.25"             |  |  |
| Depth with door at 90°                                                              | 47.75"             |  |  |
| Capacity                                                                            | 9.9 cu.ft.         |  |  |
| Defrost Type                                                                        | Frost-Free         |  |  |
| Door                                                                                | Stainless<br>Steel |  |  |
| Cabinet                                                                             | Black              |  |  |
| US Electrical Safety                                                                | CSA                |  |  |
| Canadian Electrical Safety                                                          | CSA-C              |  |  |
| Energy Usage/Year                                                                   | 413.0kWh/yea<br>r  |  |  |
| Amps                                                                                | 1.4                |  |  |
| Voltage/Frequency                                                                   | 115 V AC/60<br>Hz  |  |  |
| Weight                                                                              | 125.0 lbs.         |  |  |
| Shipping Weight                                                                     | 160.0 lbs.         |  |  |
| Parts & Labor Warranty                                                              | 1 Year             |  |  |
| Compressor Warranty                                                                 | 5 Years            |  |  |
| Refrigerator-Freezer                                                                |                    |  |  |
| Door Swing                                                                          | RHD                |  |  |
| Reversible                                                                          | Yes                |  |  |
| Crisper Qty                                                                         | 1                  |  |  |
| Crisper Finish                                                                      | Transparent        |  |  |
| Crisper Cover                                                                       | Glass              |  |  |
| Refrigerator - Interior<br>Height                                                   | 34.75"             |  |  |
| Refrigerator - Interior Width                                                       | 19.75"             |  |  |
| Refrigerator - Interior Depth                                                       | 19.75"             |  |  |
|                                                                                     |                    |  |  |
| Refrigerator - Shelf Type                                                           | Glass              |  |  |
| Refrigerator - Shelf Type  Refrigerator - Shelf Qty                                 | Glass<br>2         |  |  |
|                                                                                     |                    |  |  |
| Refrigerator - Shelf Qty Refrigerator - Full Door                                   | 2                  |  |  |
| Refrigerator - Shelf Qty Refrigerator - Full Door Shelves                           | 2 2                |  |  |
| Refrigerator - Shelf Qty Refrigerator - Full Door Shelves Freezer - Interior Height | 2 2 15.5"          |  |  |

| Freezer - Shelf Qty         | 1        |
|-----------------------------|----------|
| Freezer - Full Door Shelves | 2        |
| Adjustable Shelves          | Yes      |
| Gallon Door Storage         | Yes      |
| Interior Light              | Yes      |
| Thermostat Type             | Dial     |
| Fan Type                    | Interior |
| Refrigerant Type            | R600a    |
| Refrigerant Amount          | 1.48 oz. |
| High Side PSI               | 201.0    |
| Low Side PSI                | 103.0    |
| Level Legs                  | 2        |
| Compressor Step Height      | 9.5"     |
| Compressor Step Width       | 19.75"   |
| Compressor Step Depth       | 7.0"     |

6'-0"LG. ELEC. CORD