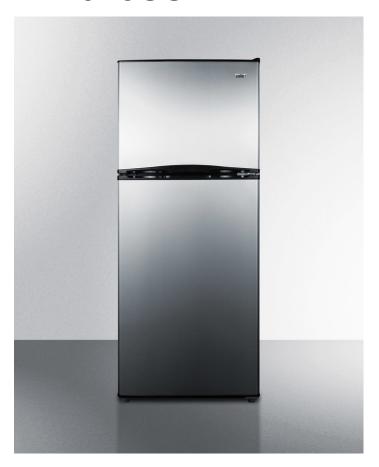

# **FF1073SSIM**

59.38" x 24" x 26.25" (H x W x D)

24" wide 9.9 cu.ft. frost-free refrigerator-freezer with an icemaker, black cabinet, and reversible stainless steel doors