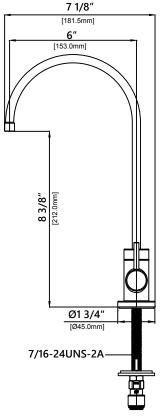

Thickness: 3 1/16"
- Fits Most Under-Counter Drinking Water Systems

### Accessories Included

Hex Wrench

#### Available Finishes

- Spot Free Stainless Steel
- Matte Black
- Brushed Gold
- Chrome
- Brushed Brass
- Spot Free Antique Champagne Bronze

# CODES/STANDARDS:

Product Certification cUPC (ASME A112.18.1/CSA B125.1) NSF/ANSI Standard 61 and 372 certified by IAPMO CAL GREEN, CEC, DOE, ADA

**NOTE:** Some Kitchen Faucets that do not have a pull out or pull down sprayer may be connected to a portable dishwasher. Pull out and pull down faucets should never be connected to portable dishwashers because potential pressure fluctuations during washing cycles cause hose ruptures or leaks.

## Warranty

Kraus Limited Lifetime Warranty see website for details www.kraususa.com



MAX 3 1/16"