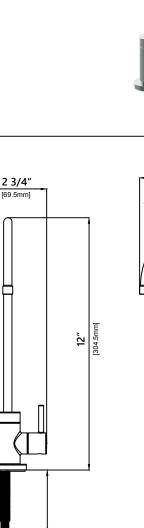

ion
- Max Deck Thickness: 3 1/16"
- Fits Most Under-Counter Drinking Water Systems

### Accessories Included

Hex Wrench

#### Available Finishes

- Spot Free Stainless Steel
- Matte Black
- Brushed Gold
- Chrome
- Brushed Brass
- Spot Free Antique Champagne Bronze

# CODES/STANDARDS:

Product Certification cUPC (ASME A112.18.1/CSA B125.1) NSF/ANSI Standard 61 and 372 certified by IAPMO CAL GREEN, CEC, DOE, ADA

**NOTE:** Some Kitchen Faucets that do not have a pull out or pull down sprayer may be connected to a portable dishwasher. Pull out and pull down faucets should never be connected to portable dishwashers because potential pressure fluctuations during washing cycles cause hose ruptures or leaks.

## Warranty

Kraus Limited Lifetime Warranty see website for details www.kraususa.com



MAX 3 1/16"