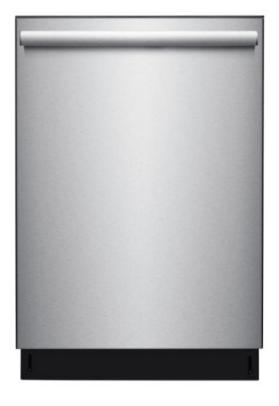

# FDWBI8067-24S **DISHWASHER**16 Place-settings Capacity, Stainless steel front

### **Features:**

- Touch Control
- 6 washing programs
- Stainless steel front
- Durable stainless steel tall tub
- Double drying ( heating drying + fan drying)
- Low energy consumption 249KWH /YEAR with guiet washing 48 dB
- Air exchange every 6 hours
- Electronic controls with LED display
- Energy Star
- UL&CSA Approval
- NSF certified
- Up to 24 hours delay start options
- There are 3 baskets