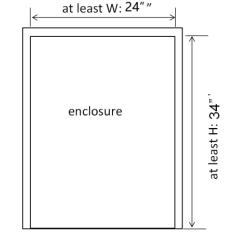

# **Product Dimension:**

(W x D x H) (in):

23.85" x 26.54" x 33.74"

Weight: 102 lbs