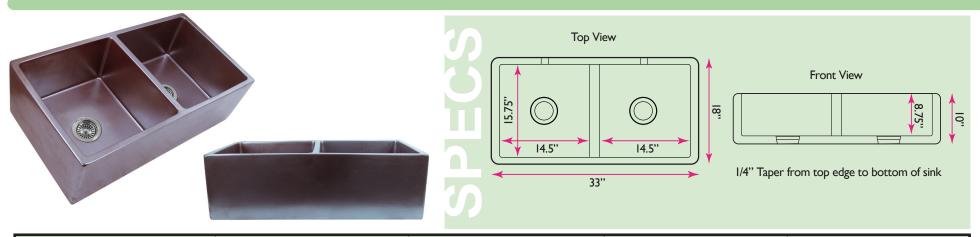

## **Vineyard Collection**

Premium Fireclay Farmhouse Apron Kitchen Sink

model:

FCFS3318D-Acciaio

www.NantucketSinksUSA.com info@nantucketsinksusa.com

| OVERALL DIMENSIONS | INTERIOR BOWL(S) | APRON HEIGHT | BOWL DEPTH | DRAIN DIMENSIONS |
|--------------------|------------------|--------------|------------|------------------|
| 33" x 18" x 10"    | 14.5" x 15.75"   | 10"          | 8.75"      | 3.5" Opening     |