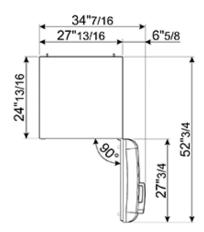

#### TECHNICAL FEATURES

Energy consumption: 321 kWh/year

Voltage: 120 V Frequency: 50/60 Hz Noise level: 42 dB(A)

Dimensions (HxWxD): 80 11/16" x 27 13/16" x 30 3/8" (handle included)

Dimensions with door open at 90° (HxWxD): 80 11/16" x 34 7/16" x 52 3/4"