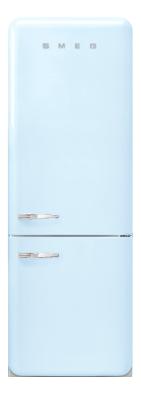

## 50's Retro style

18 cu. ft. retro-style fridge, Pastel Blue, Right-hand hinge

## FAB38URPB

50's Retro style

fridge free standing combined pastel blue 28""