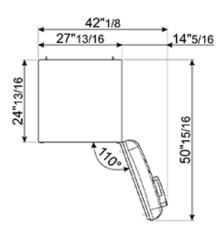

#### TECHNICAL FEATURES

Energy consumption: 321 kWh/year

Voltage: 120 V Frequency: 50/60 Hz Noise level: 42 dB(A)

Dimensions (HxWxD): 80 11/16" x 27 13/16" x 30 3/8" (handle included)

Dimensions with door open at 90° (HxWxD): 80 11/16" x 34 7/16" x 52 3/4"