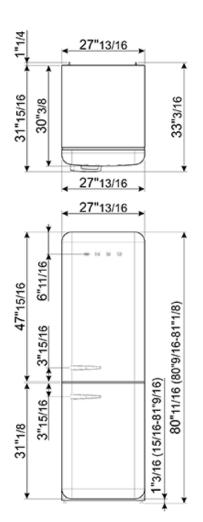

#### TECHNICAL FEATURES

Energy consumption: 321 kWh/year

Voltage: 120 V Frequency: 50/60 Hz Noise level: 42 dB(A)

Dimensions (HxWxD): 80 11/16" x 27 13/16" x 30 3/8" (handle included)

Dimensions with door open at 90° (HxWxD): 80 11/16" x 34 7/16" x 52 3/4"