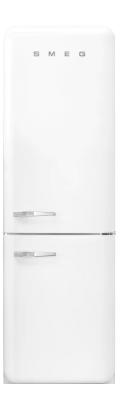

### 50's Retro style

'50s Style 'No Frost' Fridge-Freezer, White, Right Hand Hinge, 60 cm (Approx 24")

EAN13: 8017709272104

REFRIGERATOR

Multiflow Cooling System

Fresh food capacity: 8.26 cu ft

Life plus zone 28 - 37°F with electronic control

## FAB32URWH3

50's Retro style

fridge free standing combined white 24""