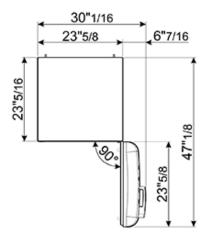

#### TECHNICAL FEATURES

Energy consumption: 378 kWh/year

Voltage: 120 V Frequency: 60 Hz Noise level: 37 dB(A)

Dimensions (HxWxD): 77 1/2" x 23 2/3" x 30 1/4" (handle included) Dimensions door opened at 90° (HxWxD): 77 1/2" x 30 1/16" x 47 1/8"