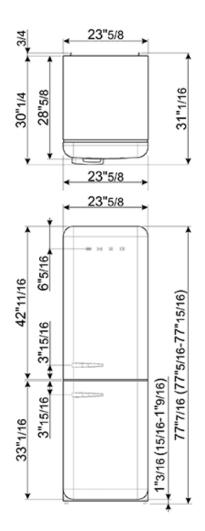

#### TECHNICAL FEATURES

Energy consumption: 378 kWh/year

Voltage: 120 V Frequency: 60 Hz Noise level: 37 dB(A)

Dimensions (HxWxD): 77 1/2" x 23 2/3" x 30 1/4" (handle included) Dimensions door opened at 90° (HxWxD): 77 1/2" x 30 1/16" x 47 1/8"