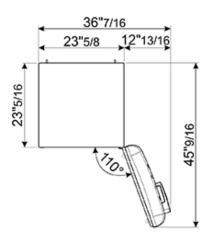

#### TECHNICAL FEATURES

Energy consumption: 378 kWh/year

Voltage: 120 V Frequency: 60 Hz Noise level: 37 dB(A)

Dimensions (HxWxD): 77 1/2" x 23 2/3" x 30 1/4" (handle included) Dimensions door opened at 90° (HxWxD): 77 1/2" x 30 1/16" x 47 1/8"