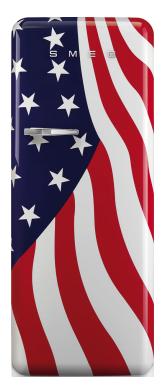

#### 50's Retro style

'50s Style fridge with ice compartment, US flag, Right-hand hinge, 24" in-width

EAN13: 8017709271893 REFRIGERATOR

Multiflow Cooling System

Fresh food capacity: 9 cu ft

Life plus zone 28 - 37°F

## FAB28URDUS3

50's Retro style

fridge free standing US flag 24""