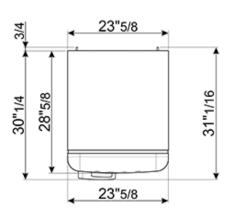

#### TECHNICAL FEATURES

Energy consumption: 230 kWh/year

Voltage: 120 V Frequency: 60 Hz Noise level: 38 dB(A)

Dimensions (HxWxD): 60 1/4" x 23 2/3" x 30 1/4" (handle included)

Dimensions (with door opened to 90°) (HxWxD): 60 1/4" x 30 1/16" x 47 1/8"