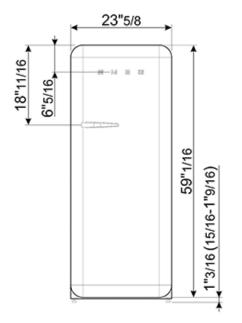

#### TECHNICAL FEATURES

Energy consumption: 230 kWh/year

Voltage: 120 V Frequency: 60 Hz Noise level: 38 dB(A)

Dimensions (HxWxD): 60 1/4" x 23 2/3" x 30 1/4" (handle included)

Dimensions (with door opened to 90°) (HxWxD): 60 1/4" x 30 1/16" x 47 1/8"