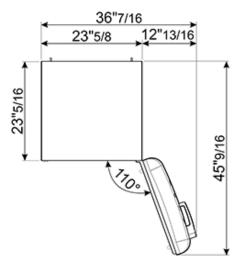

#### TECHNICAL FEATURES

Energy consumption: 230 kWh/year

Voltage: 120 V Frequency: 60 Hz Noise level: 38 dB(A)

Dimensions (HxWxD): 60 1/4" x 23 2/3" x 30 1/4" (handle included)

Dimensions (with door opened to 90°) (HxWxD): 60 1/4" x 30 1/16" x 47 1/8"