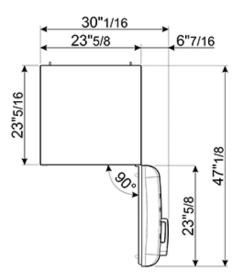

#### TECHNICAL FEATURES

Energy consumption: 230 kWh/year

Voltage: 120 V Frequency: 60 Hz Noise level: 38 dB(A)

Dimensions (HxWxD): 60 1/4" x 23 2/3" x 30 1/4" (handle included)

Dimensions (with door opened to 90°) (HxWxD): 60 1/4" x 30 1/16" x 47 1/8"