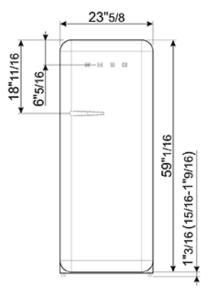

## TECHNICAL FEATURES

Energy consumption: 230 kWh/year

Voltage: 120 V Frequency: 60 Hz Noise level: 38 dB(A)

Dimensions (HxWxD): 60 1/4" x 23 2/3" x 30 1/4" (handle included)

Dimensions (with door opened to 90°) (HxWxD): 60 1/4" x 30 1/16" x 47 1/8"