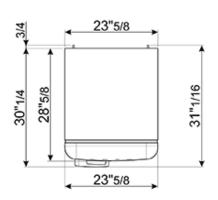

## TECHNICAL FEATURES

Energy consumption: 230 kWh/year

Voltage: 120 V Frequency: 60 Hz Noise level: 38 dB(A)

Dimensions (HxWxD): 60 1/4" x 23 2/3" x 30 1/4" (handle included)

Dimensions (with door opened to 90°) (HxWxD): 60 1/4" x 30 1/16" x 47 1/8"