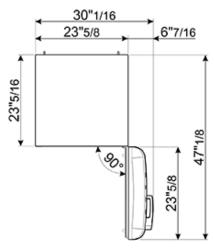

## TECHNICAL FEATURES

Energy consumption: 230 kWh/year

Voltage: 120 V Frequency: 60 Hz Noise level: 38 dB(A)

Dimensions (HxWxD): 60 1/4" x 23 2/3" x 30 1/4" (handle included)

Dimensions (with door opened to 90°) (HxWxD): 60 1/4" x 30 1/16" x 47 1/8"