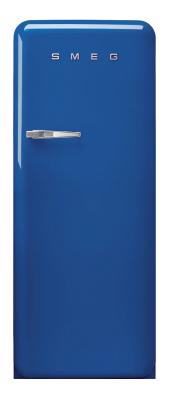

## 50's Retro style

'50s Style fridge with ice compartment, Blue, Right-hand hinge, 24" in-width

EAN13: 8017709271718

REFRIGERATOR

Multiflow Cooling System

Fresh food capacity: 9 cu ft

Life plus zone 28 - 37°F

## FAB28URBE3

50's Retro style

fridge free standing blue 24""