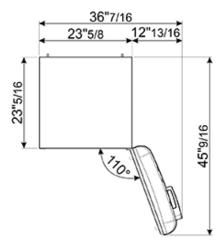

## TECHNICAL FEATURES

Energy consumption: 230 kWh/year

Voltage: 120 V Frequency: 60 Hz Noise level: 38 dB(A)

Dimensions (HxWxD): 60 1/4" x 23 2/3" x 30 1/4" (handle included)

Dimensions (with door opened to 90°) (HxWxD): 60 1/4" x 30 1/16" x 47 1/8"