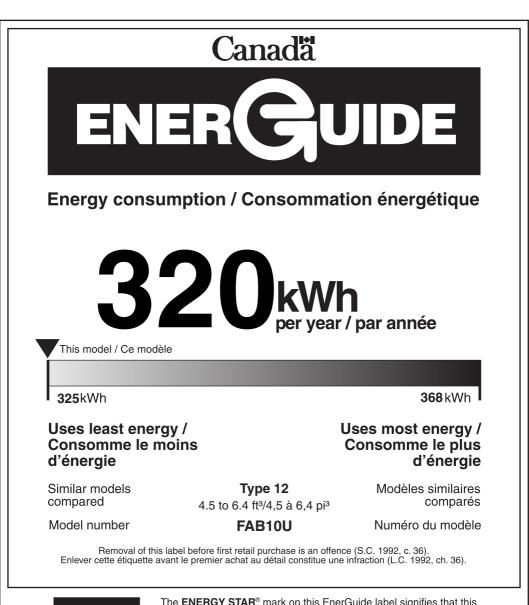

HAUTE FEFICAC

The **ENERGY STAR**<sup>®</sup> mark on this EnerGuide label signifies that this is an energy-efficient appliance. Its energy performance meets or exceeds the Government of Canada's high efficiency levels. Use the EnerGuide rating to determine how this appliance compares to other similar models.

La marque **ENERGY STAR**<sup>®</sup> sur cette étiquette ÉnerGuide signifie que l'appareil est éconergétique et que son rendement énergétique satisfait ou dépasse les niveaux de haute efficacité du gouvernement du Canada. Utilisez la cote ÉnerGuide afin de comparer le rendement de l'appareil avec celui d'autres modèles similaires.