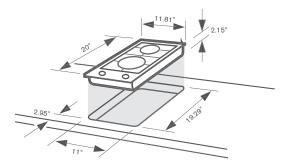

## 34" Gas Cooktop 30" Gas cooktop FA-950SLTX FA-850SLTX Stainless steel Stainless steel Item Number: 922010150 Item Number: 922010149 • 34" width. • 30" width. • 5 gas burners. • 5 gas burners. • Flame failure safety device. • Flame failure safety device. • Universal ignition. • Universal ignition. • Unique burner configuration allows the triple crown burner to easily • Unique burner configuration allows the triple crown burner to easily accommodate larger pieces of cookware. accommodate larger pieces of cookware. • Triple crown burner (16,000 BTU/h). • Triple crown burner (16,000 BTU/h). Your Apple Continuous cast iron grates. Or • Metallic knobs. • Continuous cast iron grates. Metallic knobs. LPG conversion kit included. • LPG conversion kit included. 00-570-3355