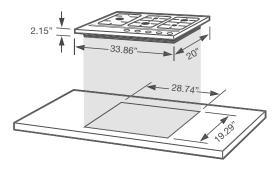

## 34" Gas Cooktop 30" Gas cooktop FA-950SLTX FA-850SLTX Stainless steel Stainless steel Item Number: 922010150 Item Number: 922010149 • 34" width. • 30" width. • 5 gas burners. • 5 gas burners. • Flame failure safety device. • Flame failure safety device. • Universal ignition. • Universal ignition. • Unique burner configuration allows the triple crown burner to easily • Unique burner configuration allows the triple crown burner to easily accommodate larger pieces of cookware. accommodate larger pieces of cookware. • Triple crown burner (16,000 BTU/h). • Triple crown burner (16,000 BTU/h). Your Apple Continuous cast iron grates. Or • Metallic knobs. • Continuous cast iron grates. Metallic knobs. LPG conversion kit included. • LPG conversion kit included. 00-570-3355