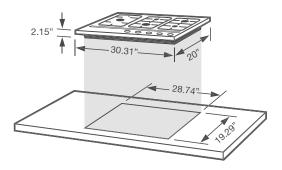

## 34" Gas Cooktop 30" Gas cooktop FA-950SLTX FA-850SLTX Stainless steel Stainless steel Item Number: 922010150 Item Number: 922010149 • 34" width. • 30" width. • 5 gas burners. • 5 gas burners. • Flame failure safety device. • Flame failure safety device. • Universal ignition. • Universal ignition. • Unique burner configuration allows the triple crown burner to easily • Unique burner configuration allows the triple crown burner to easily accommodate larger pieces of cookware. accommodate larger pieces of cookware. • Triple crown burner (16,000 BTU/h). • Triple crown burner (16,000 BTU/h). Your Apple Continuous cast iron grates. Or • Metallic knobs. • Continuous cast iron grates. Metallic knobs. LPG conversion kit included. • LPG conversion kit included. 00-570-3355