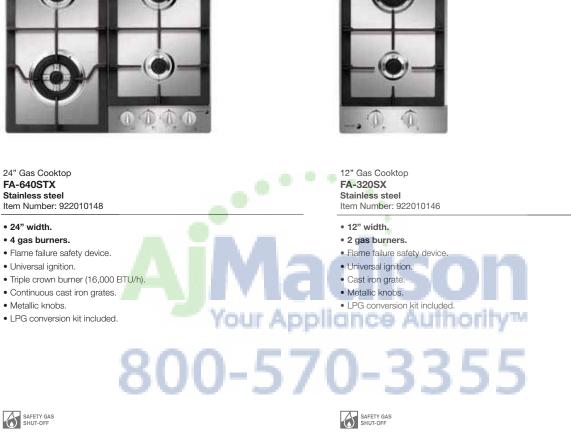

## 34" Gas Cooktop 30" Gas cooktop FA-950SLTX FA-850SLTX Stainless steel Stainless steel Item Number: 922010150 Item Number: 922010149 • 34" width. • 30" width. • 5 gas burners. • 5 gas burners. • Flame failure safety device. • Flame failure safety device. • Universal ignition. • Universal ignition. • Unique burner configuration allows the triple crown burner to easily • Unique burner configuration allows the triple crown burner to easily accommodate larger pieces of cookware. accommodate larger pieces of cookware. • Triple crown burner (16,000 BTU/h). • Triple crown burner (16,000 BTU/h). Your Apple Continuous cast iron grates. Or • Metallic knobs. • Continuous cast iron grates. Metallic knobs. LPG conversion kit included. • LPG conversion kit included. 00-570-3355