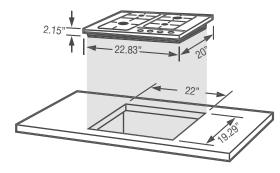

## 34" Gas Cooktop 30" Gas cooktop FA-950SLTX FA-850SLTX Stainless steel Stainless steel Item Number: 922010150 Item Number: 922010149 • 34" width. • 30" width. • 5 gas burners. • 5 gas burners. • Flame failure safety device. • Flame failure safety device. • Universal ignition. • Universal ignition. • Unique burner configuration allows the triple crown burner to easily • Unique burner configuration allows the triple crown burner to easily accommodate larger pieces of cookware. accommodate larger pieces of cookware. • Triple crown burner (16,000 BTU/h). • Triple crown burner (16,000 BTU/h). Your Apple Continuous cast iron grates. Or • Metallic knobs. • Continuous cast iron grates. Metallic knobs. LPG conversion kit included. • LPG conversion kit included. 00-570-3355