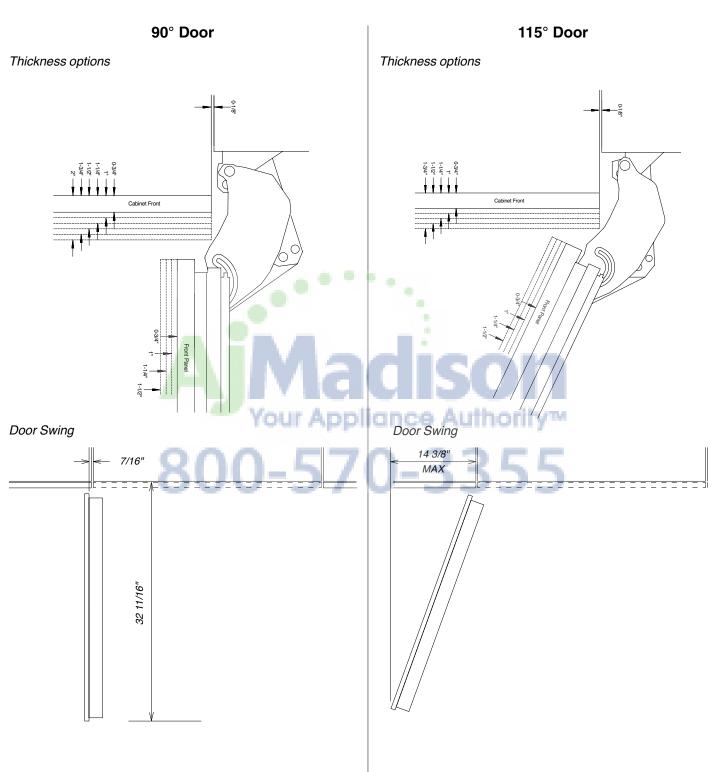

#### **HINGING DETAILS**

**NOTE**: Additional space needed depending on the thickness of front panels and handle used.

Freezer units cannot be stop pinned at 90°

**NOTE**: Additional space needed depending on the thickness of front panels and handle used.

Freezer units cannot be stop pinned at 90°