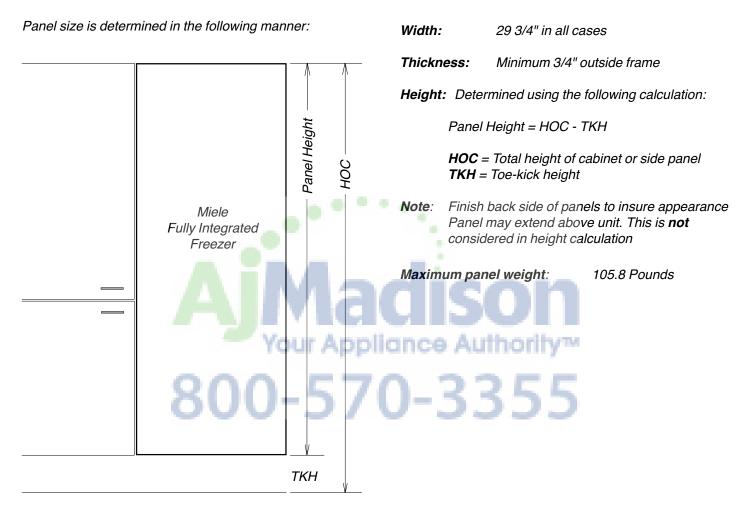

#### **CUSTOM PANEL INSTALLATIONS**

**These units do not come equipped with a front panel**. They are designed to accept a custom door panel supplied by the cabinet maker. Miele has a unique panel integration system which allows the panels to align with the surrounding cabinets.

# **Panel Notes**

If the adjoining cabinets are taller than the height of machine (HOM) - the front panel may be extended accordingly. Simply maintain the toekick height and extend the panel the needed distance.