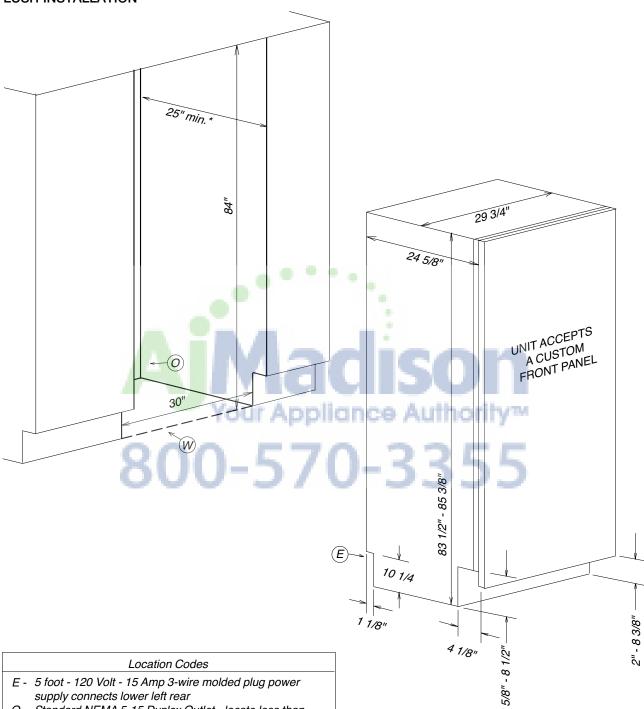

## FOR FLUSH INSTALLATION

- O Standard NEMA 5-15 Duplex Outlet locate less than 9" above finished floor
- W 1/4" flexible water line tape to floor

### Notes

- · All Installations must be done in accordance with local codes
- Sides of adjoining cabinets should be filled (flush to frame) to insure proper fit and finish
- · For Proud Installation please adjust accordingly

<sup>\*</sup> Depth assumes a 3/4" panel, please adjust according to custom panel thickness