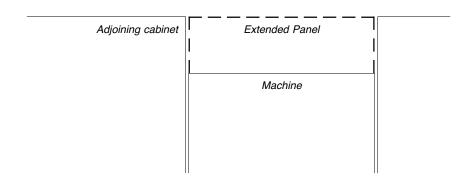

# **Panel Notes**

If the adjoining cabinets are taller than the height of machine (HOM) - the front panel may be extended accordingly. Simply maintain the toekick height and extend the panel the needed distance.