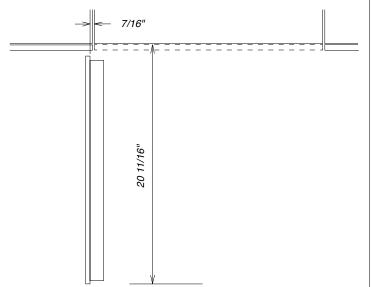

#### Door Swing

NOTE: Additional space needed depending on the thickness of front panels and handle used. Freezer units cannot be stop pinned at 90°

NOTE: Additional space needed depending on the thickness of front panels and handle used. Freezer units cannot be stop pinned at 90°