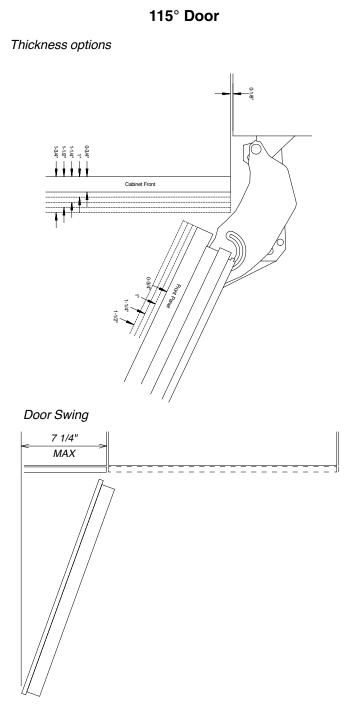

#### HINGING DETAILS

90° Door

#### Door Swing

NOTE: Additional space needed depending on the thickness of front panels and handle used. Freezer units cannot be stop pinned at 90°

NOTE: Additional space needed depending on the thickness of front panels and handle used. Freezer units cannot be stop pinned at 90°