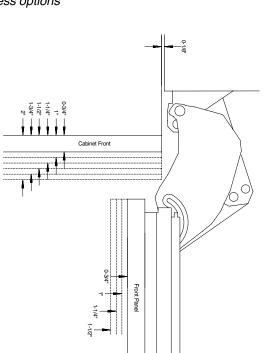

accept a custom door panel supplied by the cabinet maker. Miele has a unique panel integration system which allows the panels to align with the surrounding cabinets.

Panel size is determined in the following manner:



### **Panel Notes**

If the adjoining cabinets are taller than the height of machine (HOM) - the front panel may be extended accordingly. Simply maintain the toekick height and extend the panel the needed distance.

| Adjoining cabinet | Extended Panel |  |
|-------------------|----------------|--|
|                   |                |  |
|                   | Machine        |  |
|                   | indonino       |  |
|                   |                |  |
|                   |                |  |
|                   |                |  |



#### HINGING DETAILS





90° Door

#### Door Swing



NOTE: Additional space needed depending on the thickness of front panels and handle used. Freezer units cannot be stop pinned at 90°



NOTE: Additional space needed depending on the thickness of front panels and handle used. Freezer units cannot be stop pinned at 90°