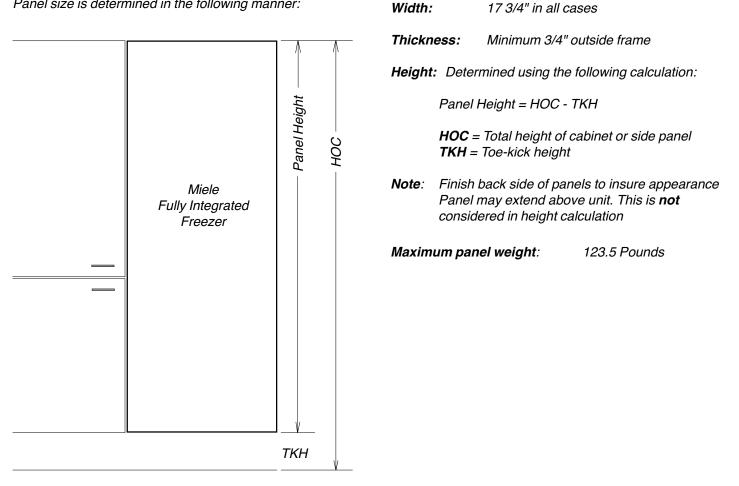

Panel size is determined in the following manner:

### **Panel Notes**

If the adjoining cabinets are taller than the height of machine (HOM) - the front panel may be extended accordingly. Simply maintain the toekick height and extend the panel the needed distance.