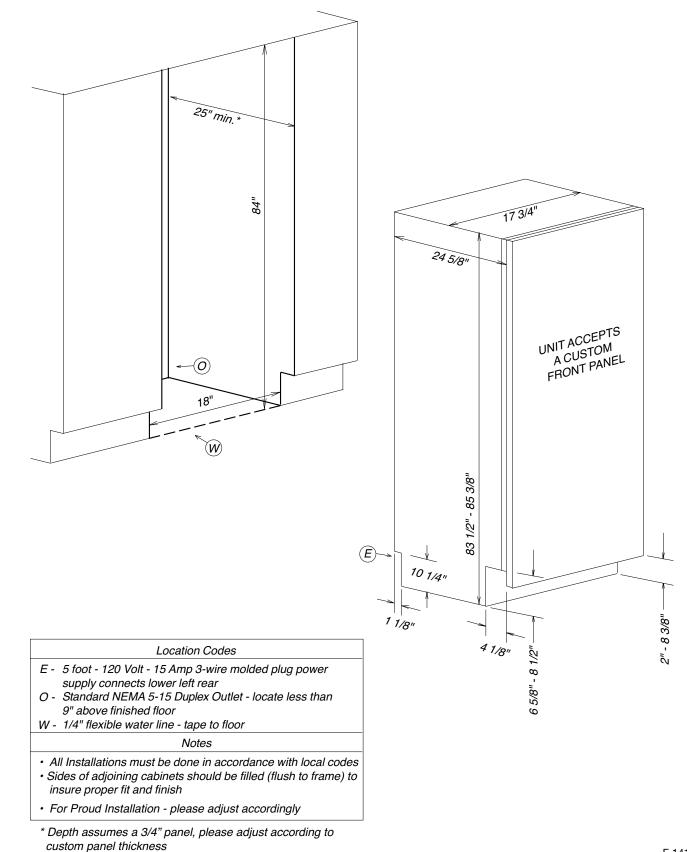

#### FOR FLUSH INSTALLATION

#### CUSTOM INSTALLATIONS

These units do not come equipped with a front panel. They are designed to accept a custom door panel supplied by the cabinet maker. Miele has a unique panel integration system which allows the panels to align with the surrounding cabinets.