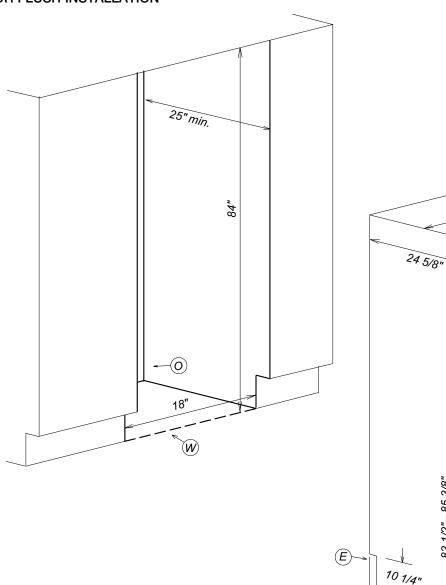

### FOR FLUSH INSTALLATION

- E 5 foot 120 Volt 15 Amp 3-wire molded plug power supply connects lower left rear
- O Standard NEMA 5-15 Duplex Outlet locate less than 9" above finished floor
- W 1/4" flexible water line tape to floor

#### Notes

- All Installations must be done in accordance with local codes
- Sides of adjoining cabinets should be filled (flush to frame) to insure proper fit and finish

of front panels and handle used.