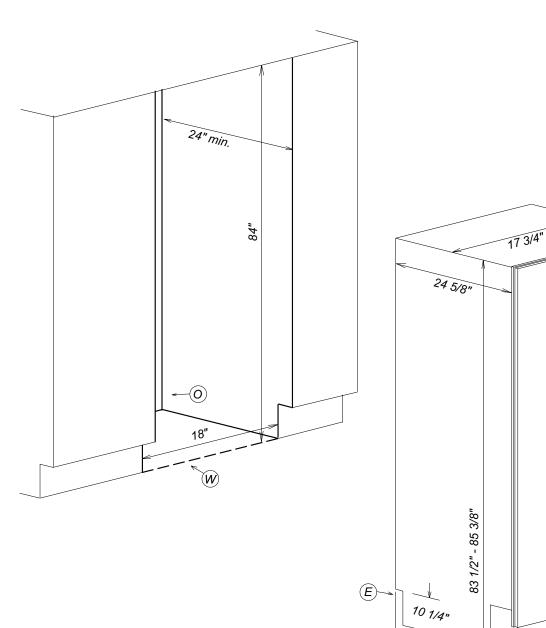

## FOR PROUD INSTALLATION

1 1/8"

#### **Location Codes**

- E 5 foot 120 Volt 15 Amp 3-wire molded plug power supply connects lower left rear
- O Standard NEMA 5-15 Duplex Outlet locate less than 9" above finished floor
- W 1/4" flexible water line tape to floor

# Notes

• All Installations must be done in accordance with local codes

17 3/4"

1 1/8"