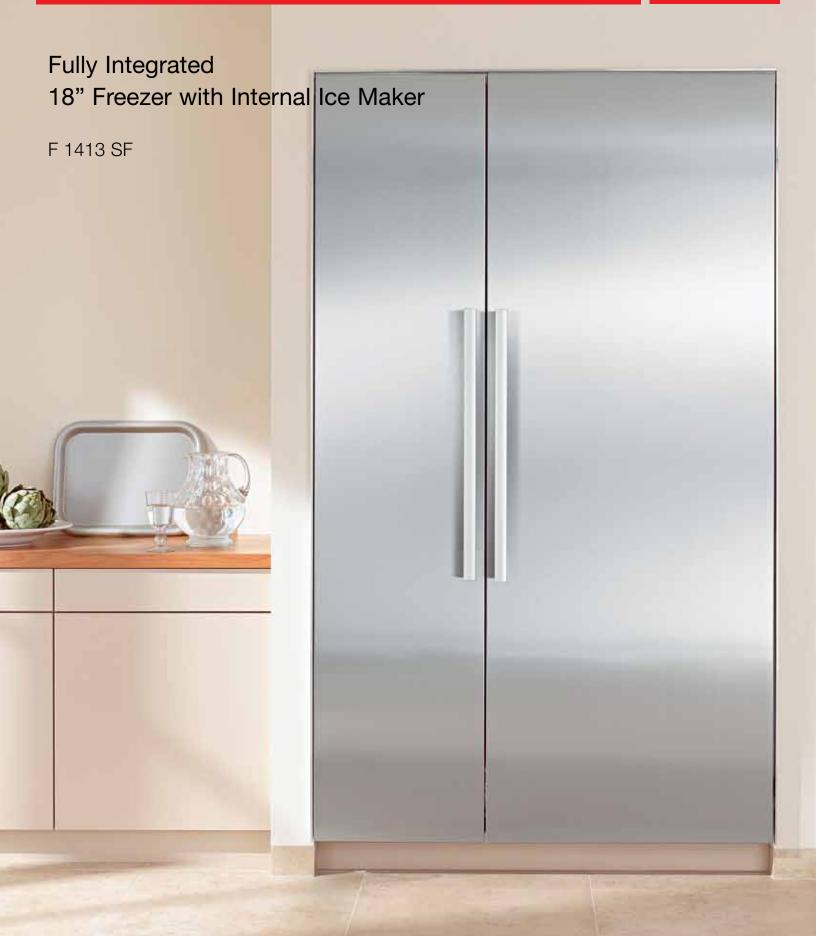

## FOR PROUD INSTALLATION



1 1/8"

#### **Location Codes**

- E 5 foot 120 Volt 15 Amp 3-wire molded plug power supply connects lower left rear
- O Standard NEMA 5-15 Duplex Outlet locate less than 9" above finished floor
- W 1/4" flexible water line tape to floor

# Notes

• All Installations must be done in accordance with local codes



17 3/4"

1 1/8"

### FOR FLUSH INSTALLATION





- E 5 foot 120 Volt 15 Amp 3-wire molded plug power supply connects lower left rear
- O Standard NEMA 5-15 Duplex Outlet locate less than 9" above finished floor
- W 1/4" flexible water line tape to floor

#### Notes

- All Installations must be done in accordance with local codes
- Sides of adjoining cabinets should be filled (flush to frame) to insure proper fit and finish

of front panels and hand