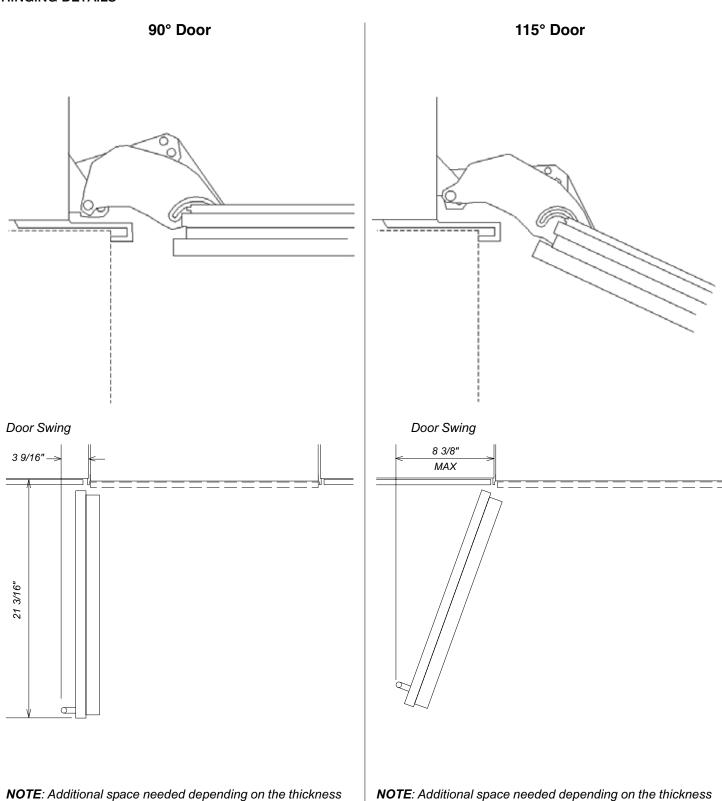

Freezer units cannot be stop pinned at 90°

## **HINGING DETAILS**

Freezer units cannot be stop pinned at 90°

of front panels and handle used.